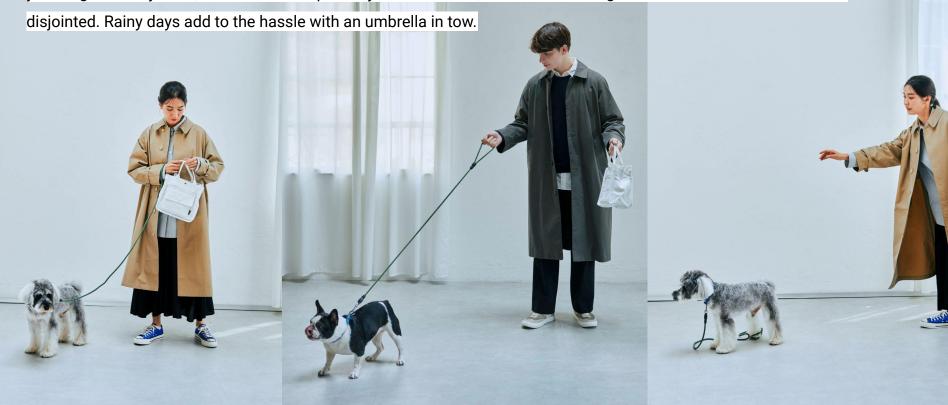

#### Issue:

Many people face this common issue: walking your dog means carrying both a bag and a leash, leaving both hands full. If your dog suddenly bolts, the leash can slip from your hand. Plus, mismatched designs from different brands can feel