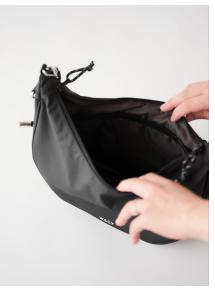

Four inner pockets are included to keep all your walk essentials organized.

An antibacterial, odor-resistant pouch is also included. The back of the pouch is designed to store waste bags for easy access.