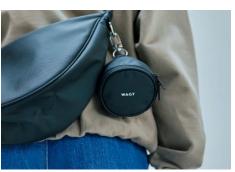

Four inner pockets are included to keep all your walk essentials organized.

An antibacterial, odor-resistant pouch is also included. The back of the pouch is designed to store waste bags for easy access.