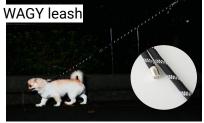

## Safety, designed into every step.

From materials to design, every detail is crafted to make every walk secure and worry-free.

The leash features a durable 10mm rope that won't tear, even if your dog chews on it.

The fabric is water-repellent, keeping you prepared and protected, even in sudden rain during your walk.

The leash is woven with special reflective threads that catch light from car headlights, ensuring it shines during nighttime walks. Stay visible and safe, even after dark.