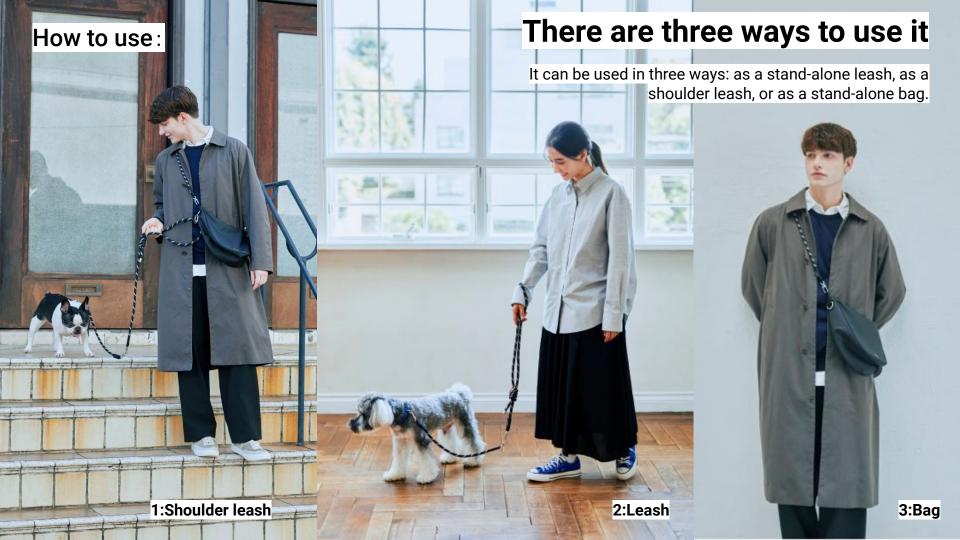

#### Detail:

Ready for every walk, effortlessly.

Designed to match any outfit, WAGY blends practicality with style. The water-repellent fabric keeps your essentials safe, while the leash easily attaches and detaches with a sleek carabiner. Plus, the antibacterial, odor-resistant pouch is removable, so everything you need is in one place.

One bag. One leash. One seamless walk.