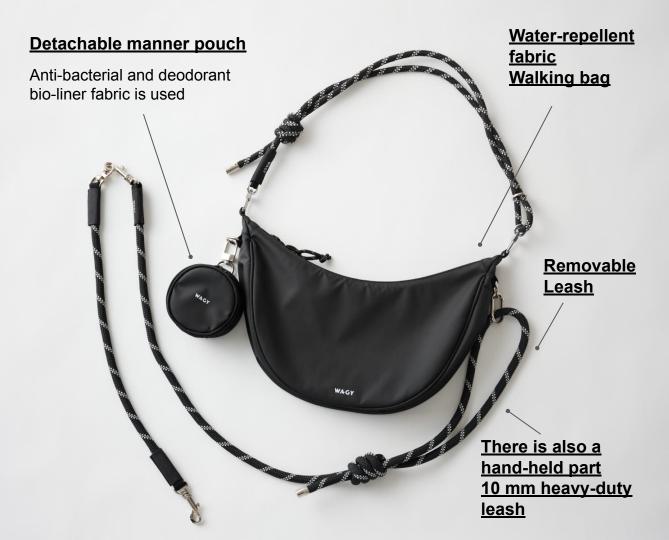

#### Detail:

Ready for every walk, effortlessly.

Designed to match any outfit, WAGY blends practicality with style. The water-repellent fabric keeps your essentials safe, while the leash easily attaches and detaches with a sleek carabiner. Plus, the antibacterial, odor-resistant pouch is removable, so everything you need is in one place.

### Carry everything. Perfectly designed.

Every detail crafted to hold all your dog-walking essentials—spacious, functional, and effortlessly stylish.

Designed to carry everything you need for a walk.

A zippered pocket on the back provides space for your smartphone and keys.

Four inner pockets are included to keep all your walk essentials organized.

An antibacterial, odor-resistant pouch is also included. The back of the pouch is designed to store waste bags for easy access.

## Safety, designed into every step.

From materials to design, every detail is crafted to make every walk secure and worry-free.

The leash features a durable 10mm rope that won't tear, even if your dog chews on it.

The fabric is water-repellent, keeping you prepared and protected, even in sudden rain during your walk.

The leash is woven with special reflective threads that catch light from car headlights, ensuring it shines during nighttime walks. Stay visible and safe, even after dark.

The carabiner for the collar is built tough, passing durability tests to withstand over 80kg of pulling force.