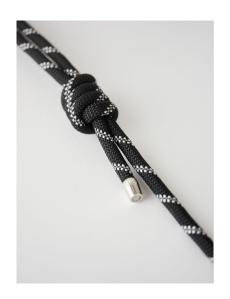

## Safety, designed into every step.

From materials to design, every detail is crafted to make every walk secure and worry-free.

The leash features a durable 10mm rope that won't tear, even if your dog chews on it.

The carabiner for the collar is built tough, passing durability tests to withstand over 80kg of pulling force.