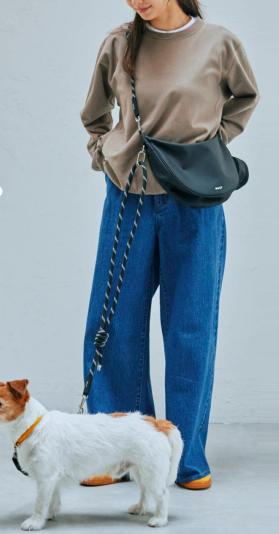

#### Detail:

Ready for every walk, effortlessly.

Designed to match any outfit, WAGY blends practicality with style. The water-repellent fabric keeps your essentials safe, while the leash easily attaches and detaches with a sleek carabiner. Plus, the antibacterial, odor-resistant pouch is removable, so everything you need is in one place.

One bag. One leash. One seamless walk.