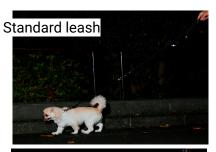

The fabric is water-repellent, keeping you prepared and protected, even in sudden rain during your walk.

The leash is woven with special reflective threads that catch light from car headlights, ensuring it shines during nighttime walks. Stay visible and safe, even after dark.