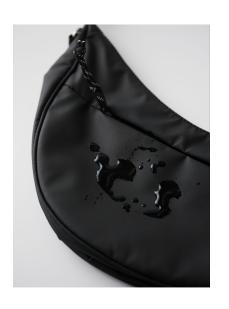

### Carry everything. Perfectly designed.

Every detail crafted to hold all your dog-walking essentials—spacious, functional, and effortlessly stylish.

Designed to carry everything you need for a walk.

A zippered pocket on the back provides space for your smartphone and keys.

Four inner pockets are included to keep all your walk essentials organized.

An antibacterial, odor-resistant pouch is also included. The back of the pouch is designed to store waste bags for easy access.