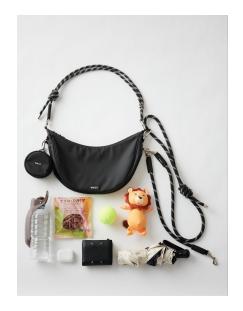

### Carry everything. Perfectly designed.

Every detail crafted to hold all your dog-walking essentials—spacious, functional, and effortlessly stylish.

Designed to carry everything you need for a walk.

A zippered pocket on the back provides space for your smartphone and keys.

Four inner pockets are included to keep all your walk essentials organized.

An antibacterial, odor-resistant pouch is also included. The back of the pouch is designed to store waste bags for easy access.