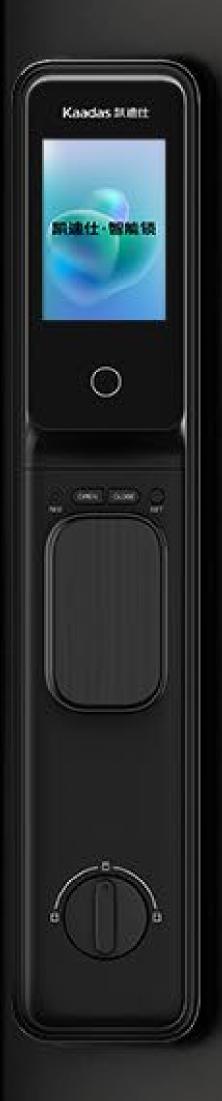

# Kaadas smart lock Galaxy series Q20

It was born out of the growing demand for a smarter and safer home, integrating AI peephole Surveillance, AI biological recognition, AI analysis of screen information to equip every household with a convenient, secure, and intelligent defense system.

## Three Major Al Features

Kaadas smart lock Galaxy series Q20 adopts K-Al—its underlying security algorithm structure, to realize a variety of Al biometrics, Al peephole monitoring, and Al analysis of screen information, to create all-round front-of-door protection.