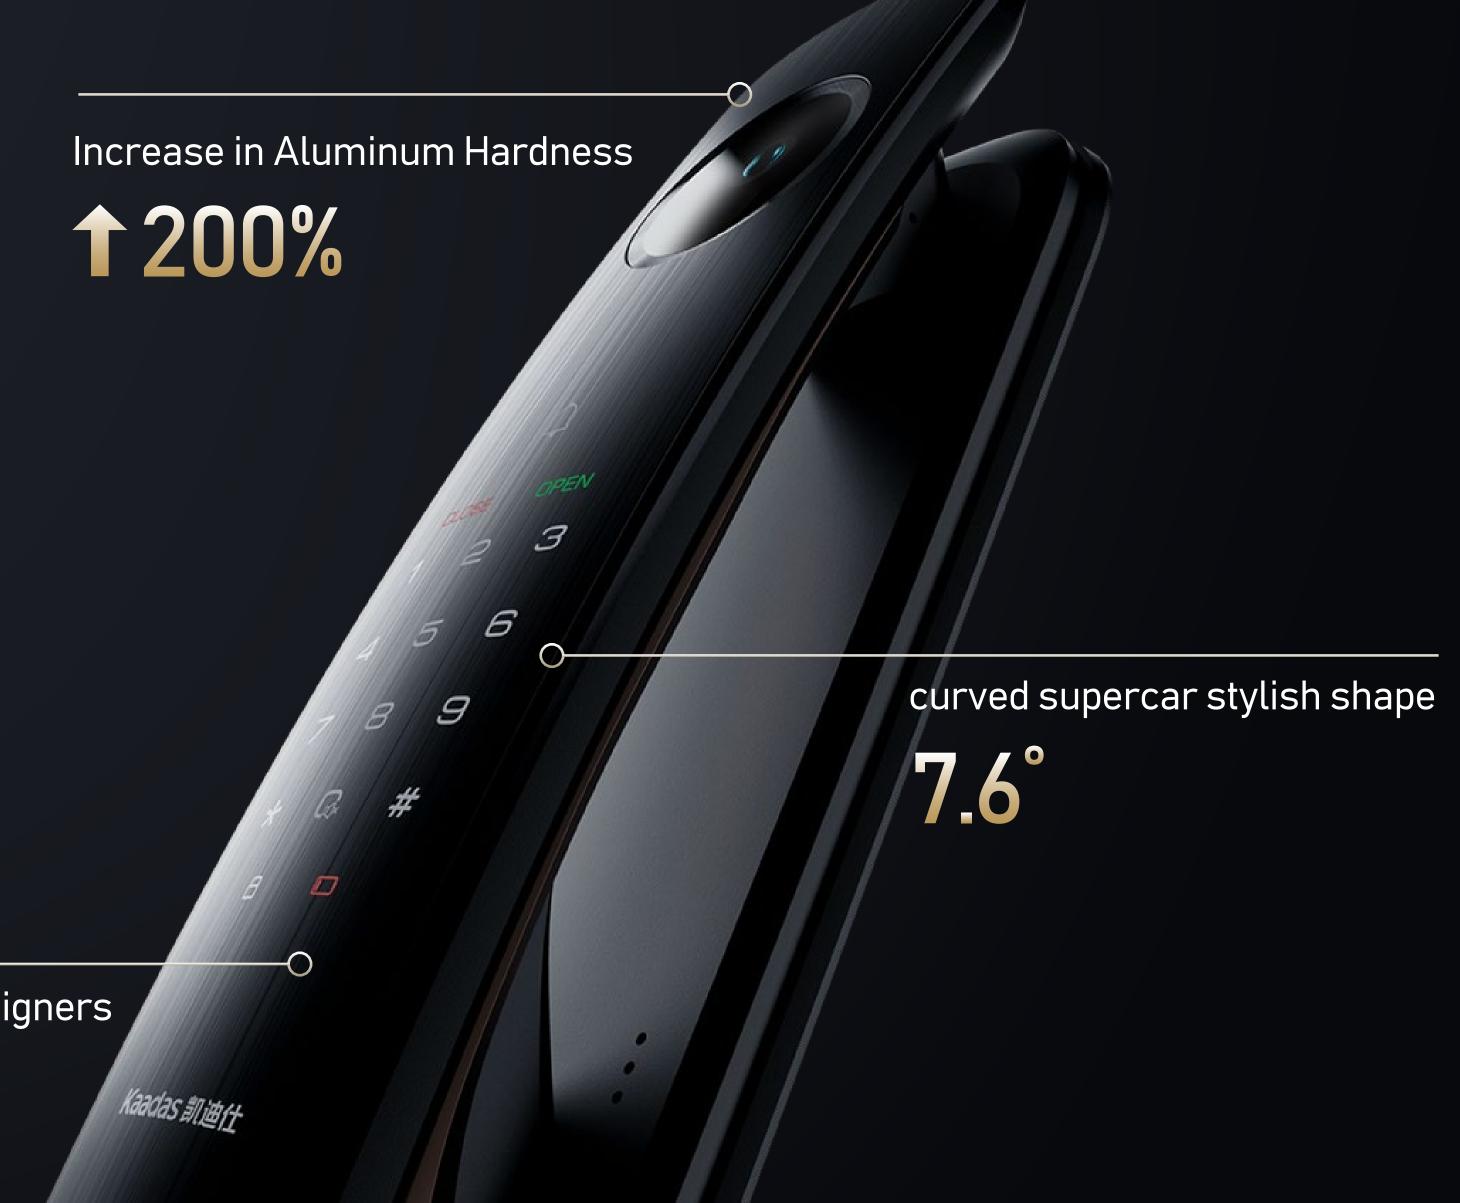

## High-Tech Vibe

According to the appearance, the streamlined sportscar-alike ergonomic design of Q20 exposes not only its high-end atmospheric design style, but also its splendid anti-destruction performance through its rock-solid shell. It applies the high-strength aviation aluminum, whose capacity of impact-resistance is 200% higher than the ordinary aluminum, and thus can sustain more permanent usage period.

Designed in conjunction with BMW designers

BMW designers