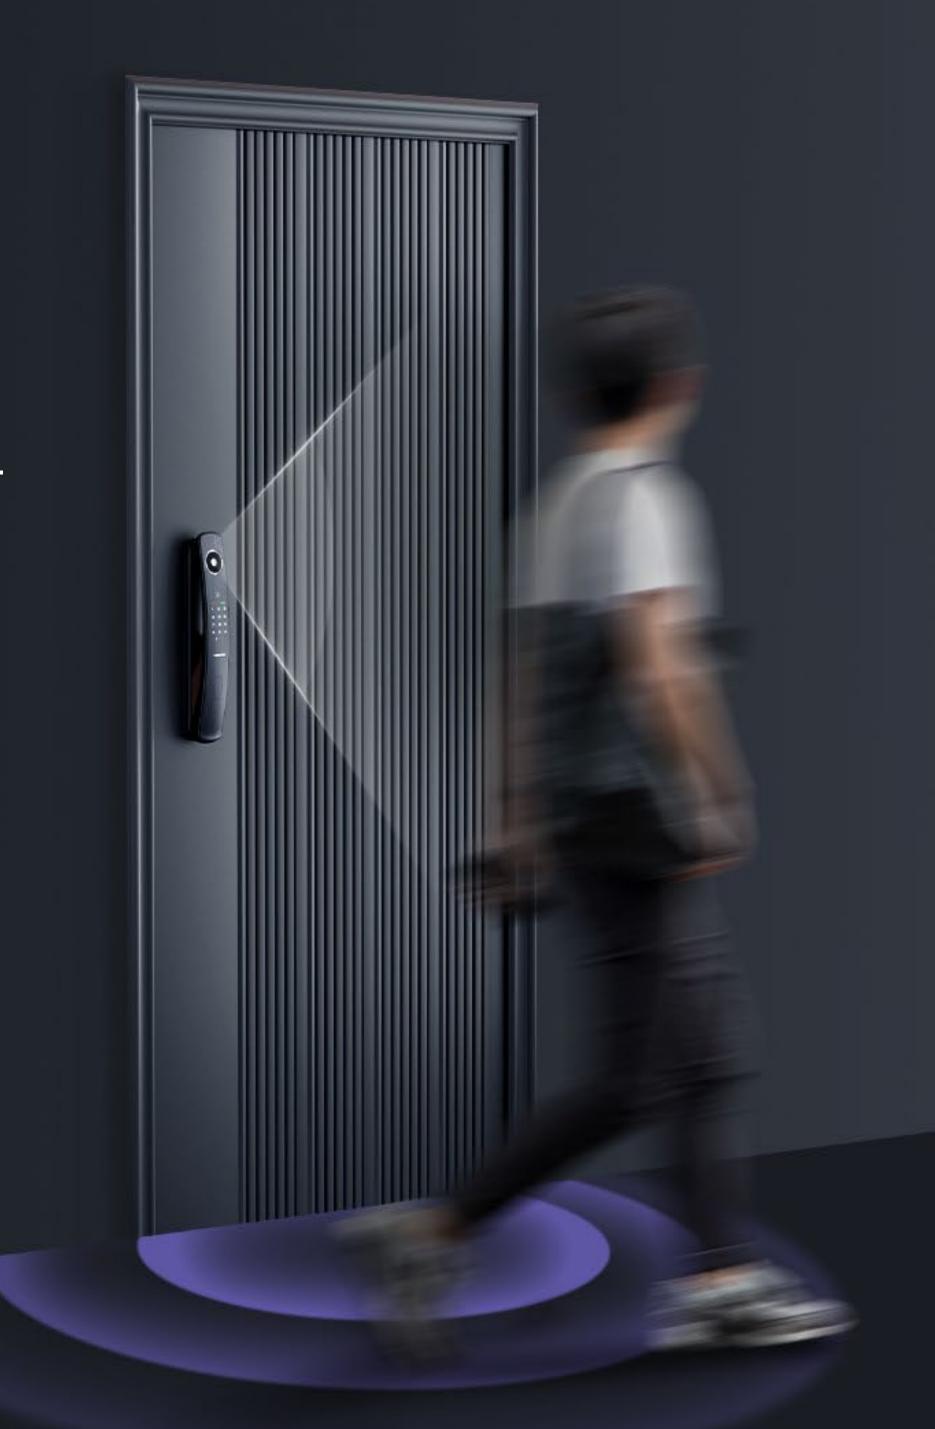

# IPS true-color ultra-clear large screen

Coordinated with the high-precision Radar Perception System, Q20 can accurately detect anomalies outside the door. When someone strolled around the doorway, the lock will start filming immediately, and notify the user via APP/WeChat applet as a timely warning.

#### Seven alarm modes

support stay alarm, lock body abnormal alarm, anti-prying alarm, coercion alarm, trial and error alarm, low battery alarm, arming alarm, etc.; Cover everything and keep you safe.