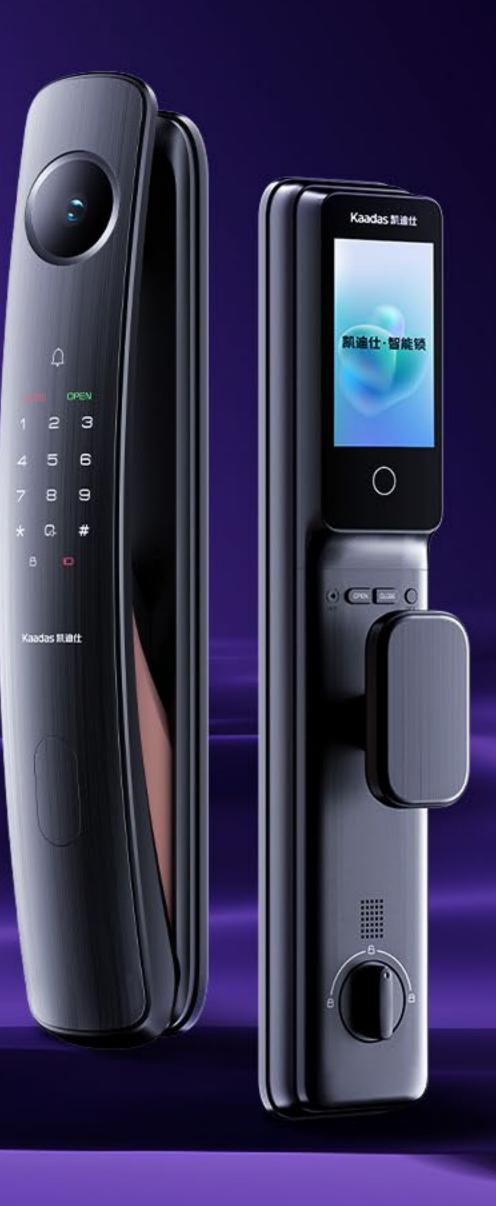

# Kaadas smart lock Galaxy series Q20

It was born out of the growing demand for a smarter and safer home, integrating AI peephole Surveillance, AI biological recognition, AI analysis of screen information to equip every household with a convenient, secure, and intelligent defense system.

## High-Tech Vibe

According to the appearance, the streamlined sportscar-alike ergonomic design of Q20 exposes not only its high-end atmospheric design style, but also its splendid anti-destruction performance through its rock-solid shell. It applies the high-strength aviation aluminum, whose capacity of impact-resistance is 200% higher than the ordinary aluminum, and thus can sustain more permanent usage period.

# IPS true-color ultra-clear large screen

Coordinated with the high-precision Radar Perception System, Q20 can accurately detect anomalies outside the door. When someone strolled around the doorway, the lock will start filming immediately, and notify the user via APP/WeChat applet as a timely warning.