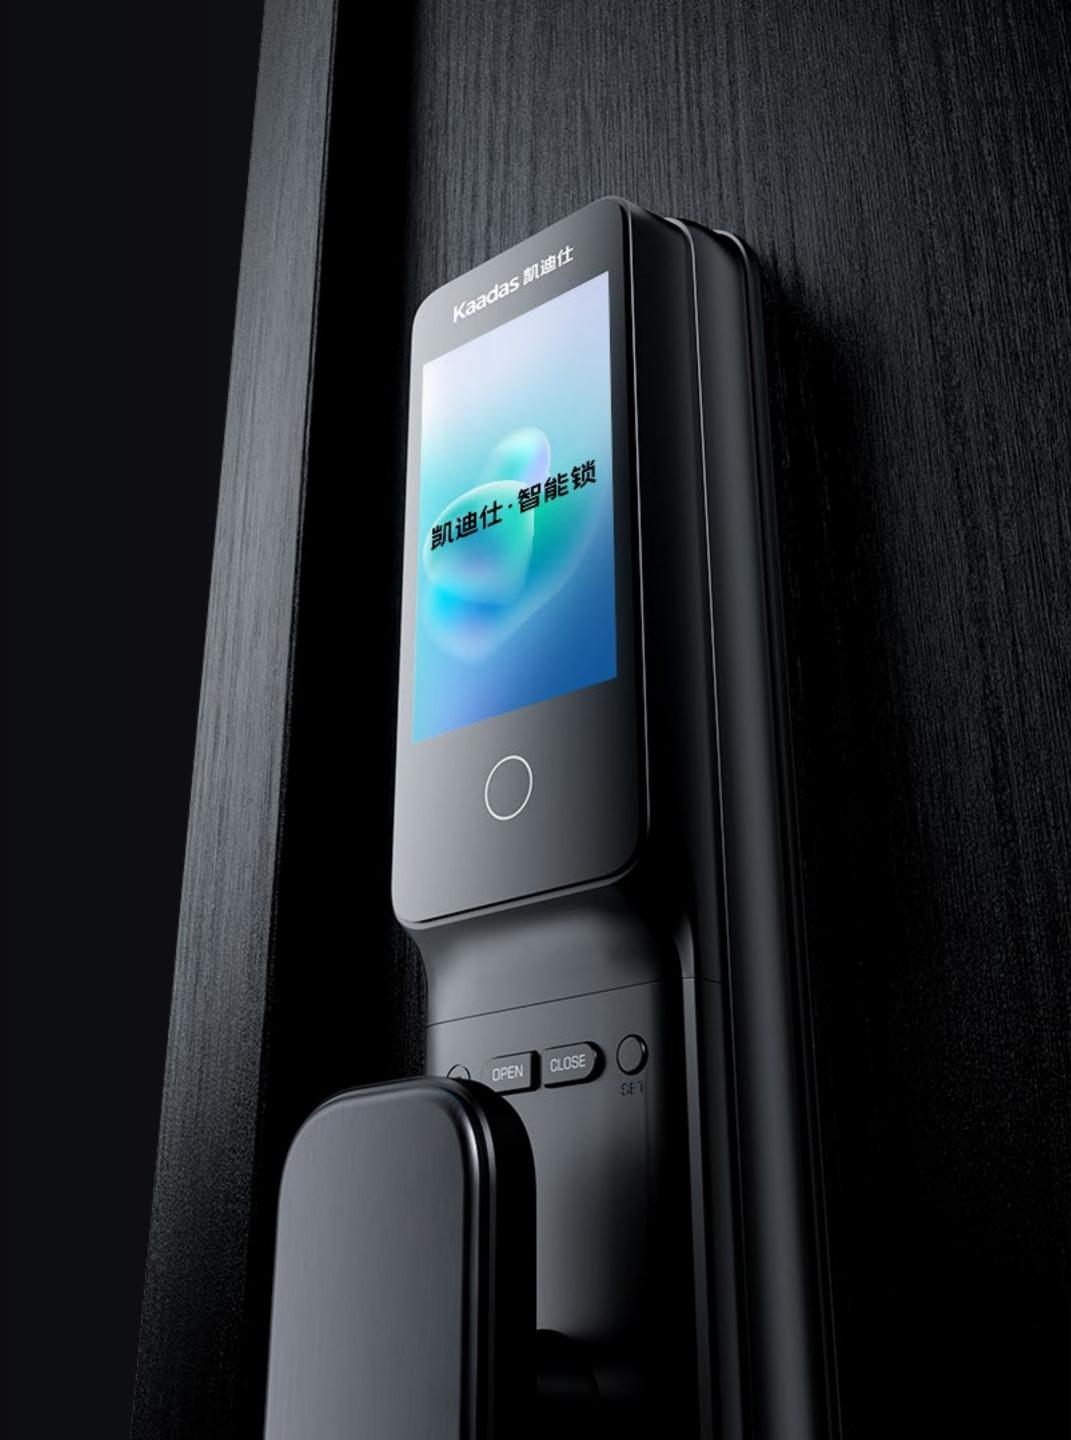

# IPS true-color ultra-clear large screen

Coordinated with the high-precision Radar Perception System, Q20 can accurately detect anomalies outside the door. When someone strolled around the doorway, the lock will start filming immediately, and notify the user via APP/WeChat applet as a timely warning.