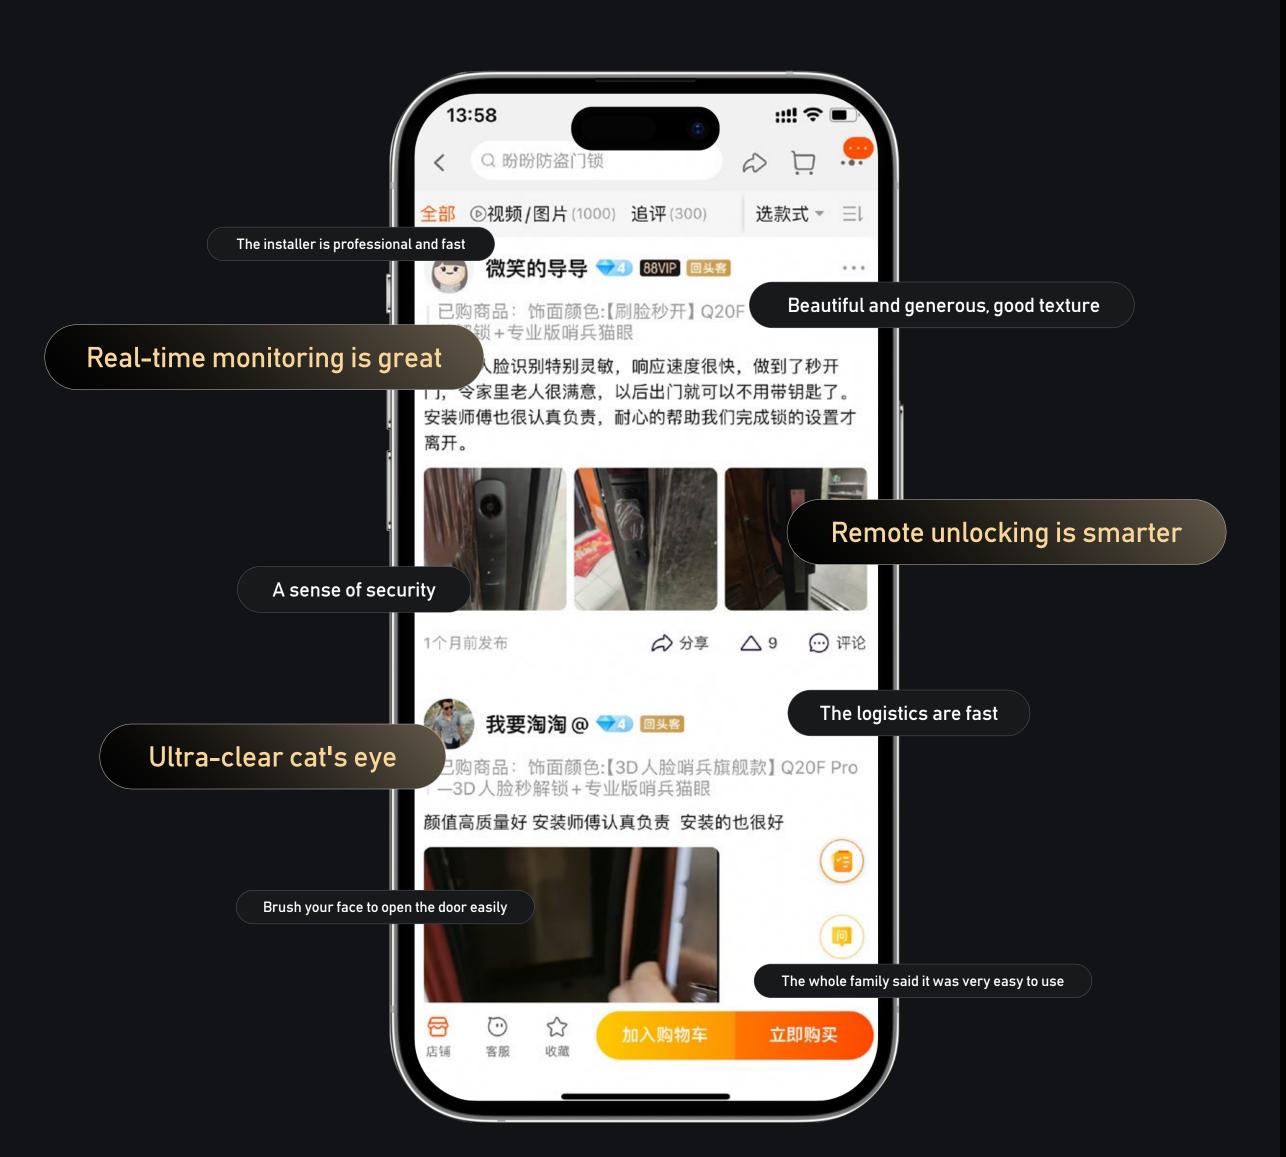

#### Good Review

@宋老虎黑科技

Kaadas smart lock Q20, supercar appearance, all-round core.

Large wide-angle, high-definition camera, four-infrared night vision system, easy to get day and night monitoring and capture, 10 unlocking methods, suitable for multi-person families, truly realize the full-function positioning of smart locks.

Kaadas smart lock Q20, automatic capture of abnormal situations outside the door, AI 3D face recognition up to financial payment level security standards, photos and videos can not be stolen.

@王尼克

Kaadas smart lock Q20, AI 3D face recognition, 0.6 seconds to open with face, no need to worry about finger water, fingerprint wear, live biometrics, multiple encryption, safer, 10 unlocking methods, covering a height range of 1.3 to 20 meters, suitable for multi-person families.