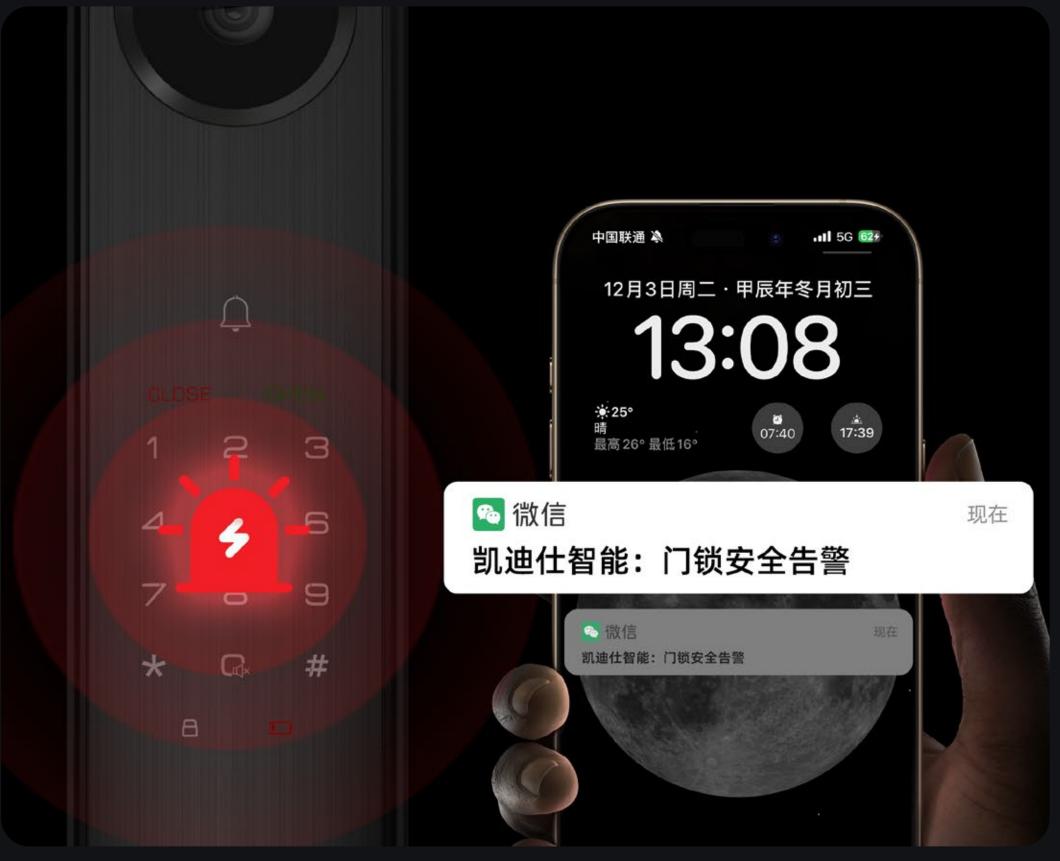

# IPS true-color ultra-clear large screen

Coordinated with the high-precision Radar Perception System, Q20 can accurately detect anomalies outside the door. When someone strolled around the doorway, the lock will start filming immediately, and notify the user via APP/WeChat applet as a timely warning.

#### Seven alarm modes

support stay alarm, lock body abnormal alarm, anti-prying alarm, coercion alarm, trial and error alarm, low battery alarm, arming alarm, etc.; Cover everything and keep you safe.