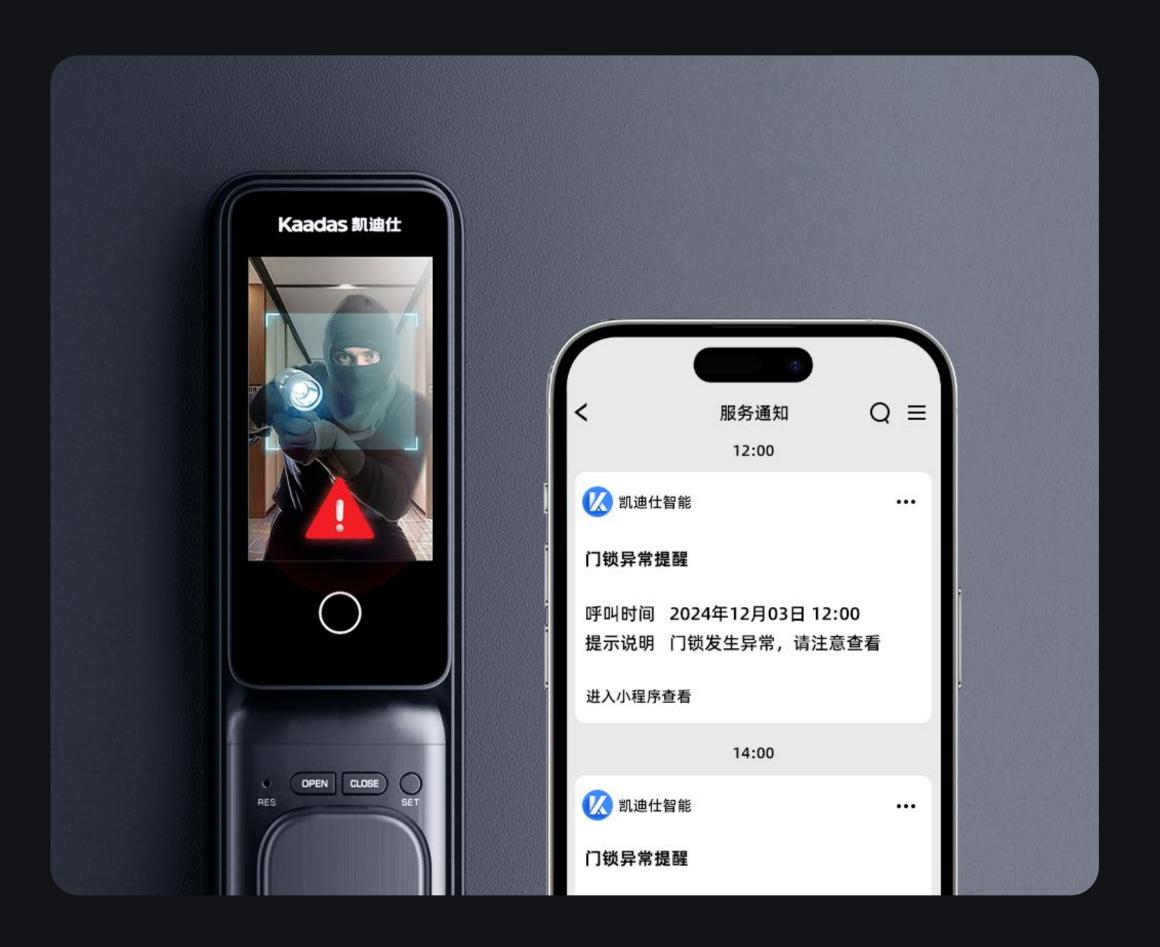

# IPS true-color ultra-clear large screen

Coordinated with the high-precision Radar Perception System, Q20 can accurately detect anomalies outside the door. When someone strolled around the doorway, the lock will start filming immediately, and notify the user via APP/WeChat applet as a timely warning.

#### Seven alarm modes

support stay alarm, lock body abnormal alarm, anti-prying alarm, coercion alarm, trial and error alarm, low battery alarm, arming alarm, etc.; Cover everything and keep you safe.