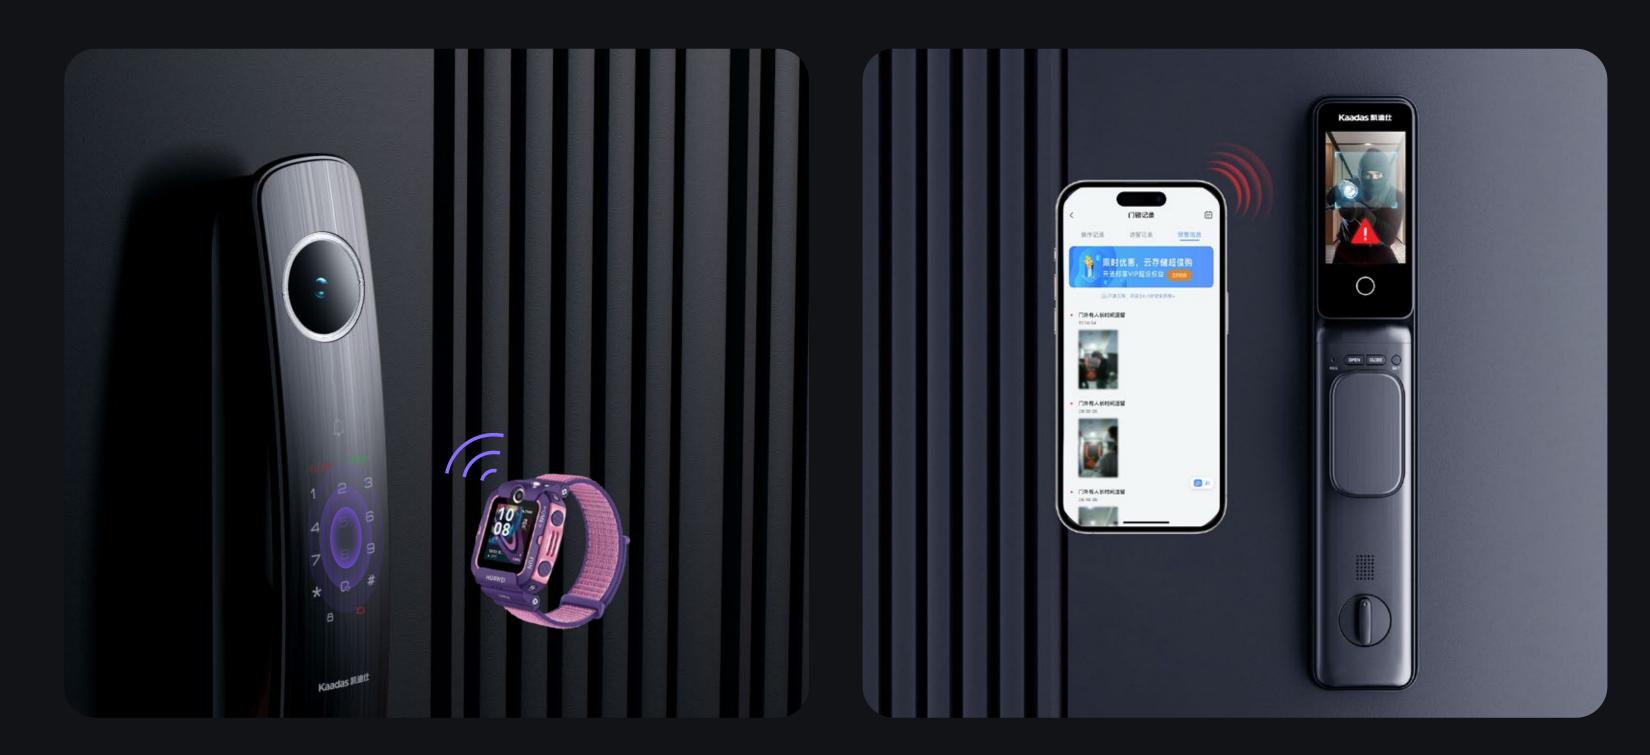

#### Ten Unlocking Methods

Besides nine standard unlocking methods such as 3D face recognition, fingerprints, passwords, and physical key access, this series innovatively accommodates children's smartwatches to meet diverse family needs.

# IPS true-color ultra-clear large screen

Coordinated with the high-precision Radar Perception System, Q20 can accurately detect anomalies outside the door. When someone strolled around the doorway, the lock will start filming immediately, and notify the user via APP/WeChat applet as a timely warning.

## Al Analysis of Screen

With an in-depth cooperation between Kaadas and Tencent Cloud, Q20 series is equipped with 24h-Al-screen-information-analyst function. It can produce a daily vlog of anomalies happened outside the door, by retaining the pictures of exceptional cases and removing the invalid images proactively. This function is only available in Kaadas, and other brands and products have not been launched.