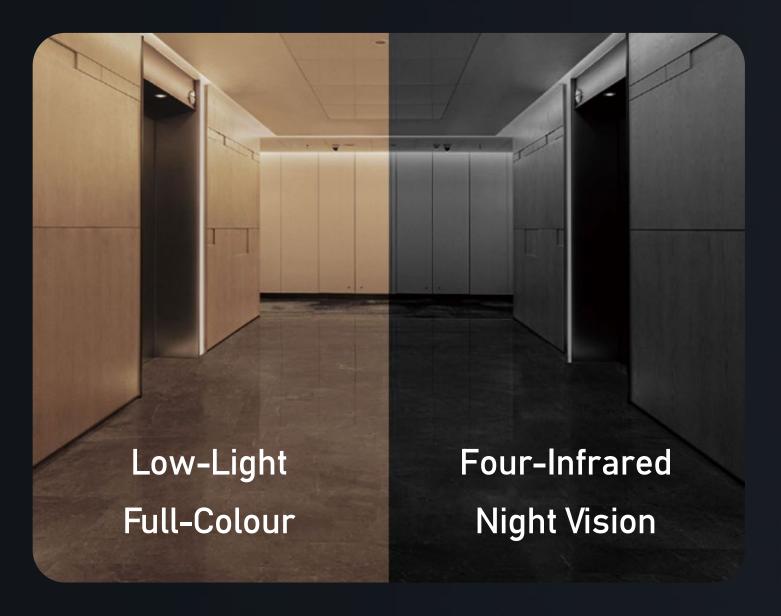

#### Al Peephole Surveillance

The Q20 series adopts Al 3D face identification technology trained on the database of nearly 100 million faces, which increases the recognition speed by 40% with the accuracy being as high as 99.999%. At the same time, the system has Al self-learning capability. It will keep optimizing its recognition algorithm to ensure faster, safer, and more accurate recognition. Meanwhile, its recognition capability also satisfies the security standards on the level of financial payment, which has been certificated by BCTC Bank Card Testing Center.

140 Wide Angle

24h Safety Surveillance