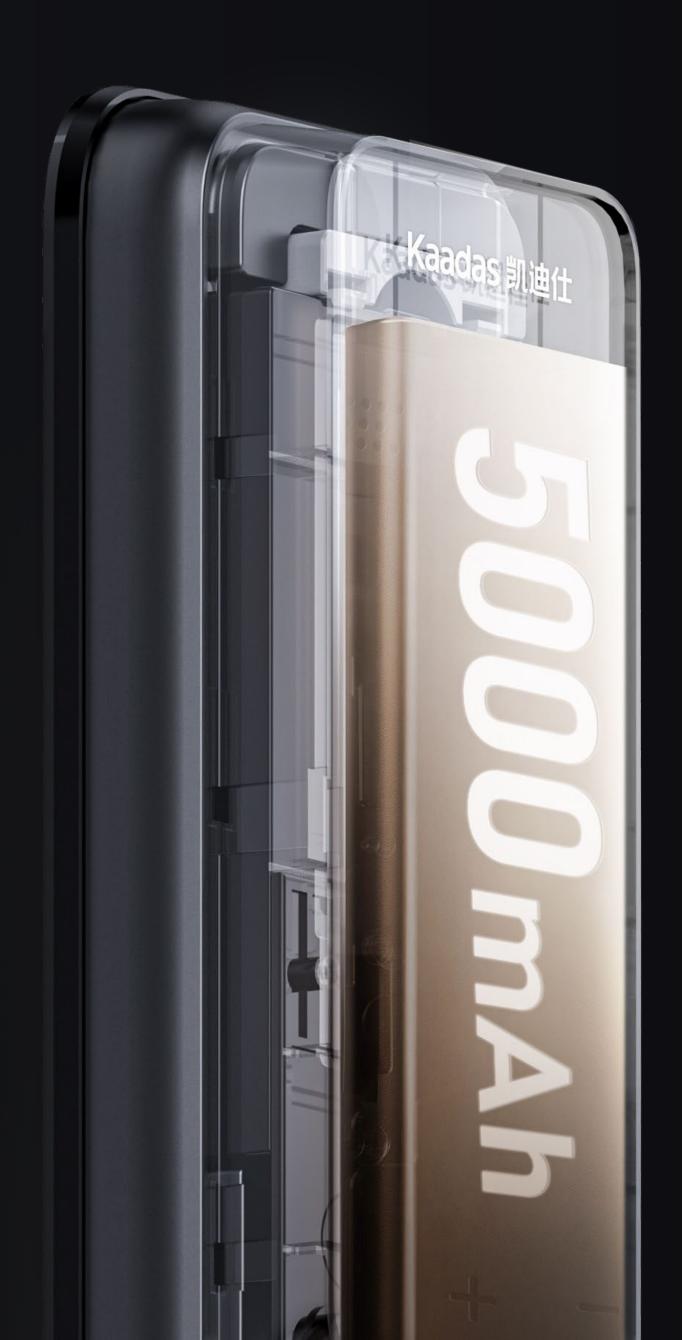

## Durable Battery Life

The product is equipped with a 5000mAh ultra-capacity lithium battery, which can be used for 6-9 months by a five-member family once fully charged. This not only reduces the waste of frequent battery replacement, but also reduces the charging frequency, to lower down energy consumption and avoid potential electronics waste. In addition, with the application of Type-C emergency charging port, Q20 avoids the waste caused by generating exclusive chargers, to share better versatility with others and thus is more environmental-friendly.