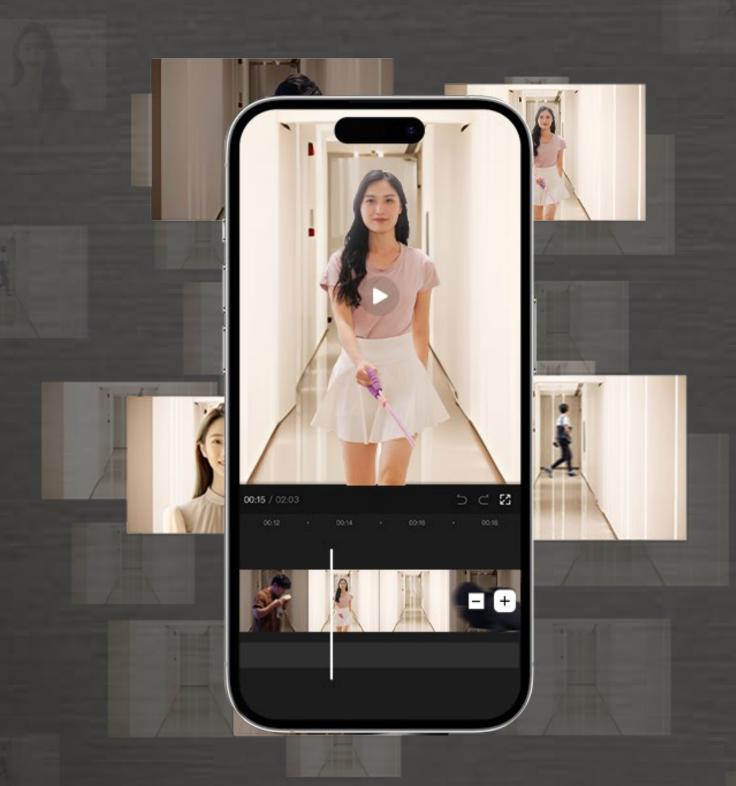

## Al Analysis of Screen

With an in-depth cooperation between Kaadas and Tencent Cloud, Q20 series is equipped with 24h-Al-screen-information-analyst function. It can produce a daily vlog of anomalies happened outside the door, by retaining the pictures of exceptional cases and removing the invalid images proactively. This function is only available in Kaadas, and other brands and products have not been launched.