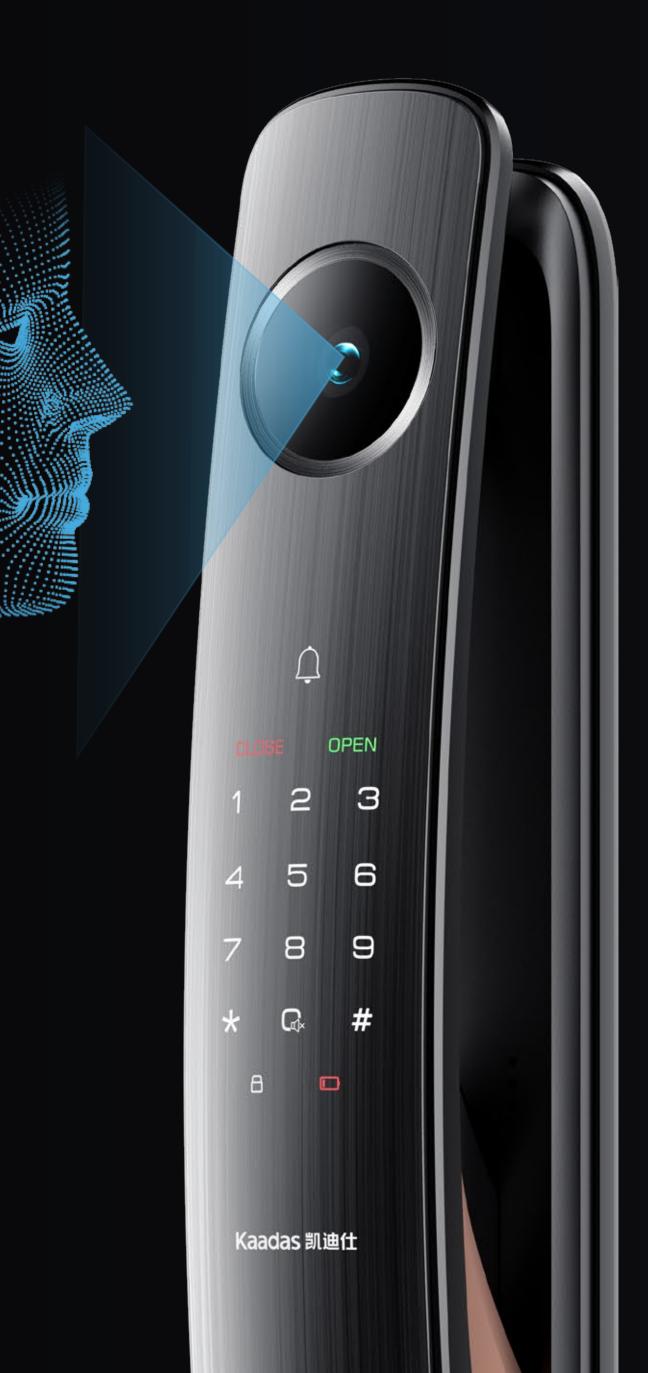

## Albiometrics

The Q20 series adopts AI 3D face identification technology trained on the database of nearly 100 million faces, which increases the recognition speed by 40% with the accuracy being as high as 99.999%. At the same time, the system has AI self-learning capability. It will keep optimizing its recognition algorithm to ensure faster, safer, and more accurate recognition. Meanwhile, its recognition capability also satisfies the security standards on the level of financial payment, which has been certificated by BCTC Bank Card Testing Center.

#### Al Peephole Surveillance

The Q20 series adopts Al 3D face identification technology trained on the database of nearly 100 million faces, which increases the recognition speed by 40% with the accuracy being as high as 99.999%. At the same time, the system has Al self-learning capability. It will keep optimizing its recognition algorithm to ensure faster, safer, and more accurate recognition. Meanwhile, its recognition capability also satisfies the security standards on the level of financial payment, which has been certificated by BCTC Bank Card Testing Center.