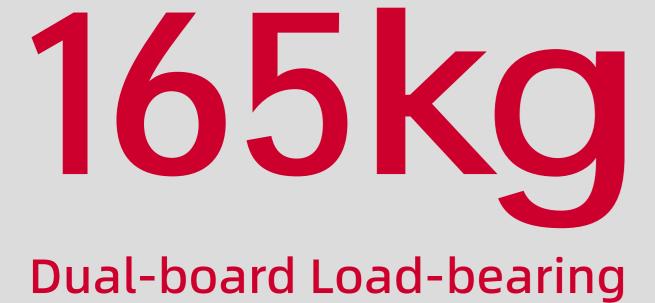

## Dual-board Modular Assembly

With a clever rail system along the sides, two game boards can be assembled together. This setup allows for personalized gameplay modes like team challenges and provides a stable floating platform for entertainment, relaxation, and socializing, supporting up to 165kg.