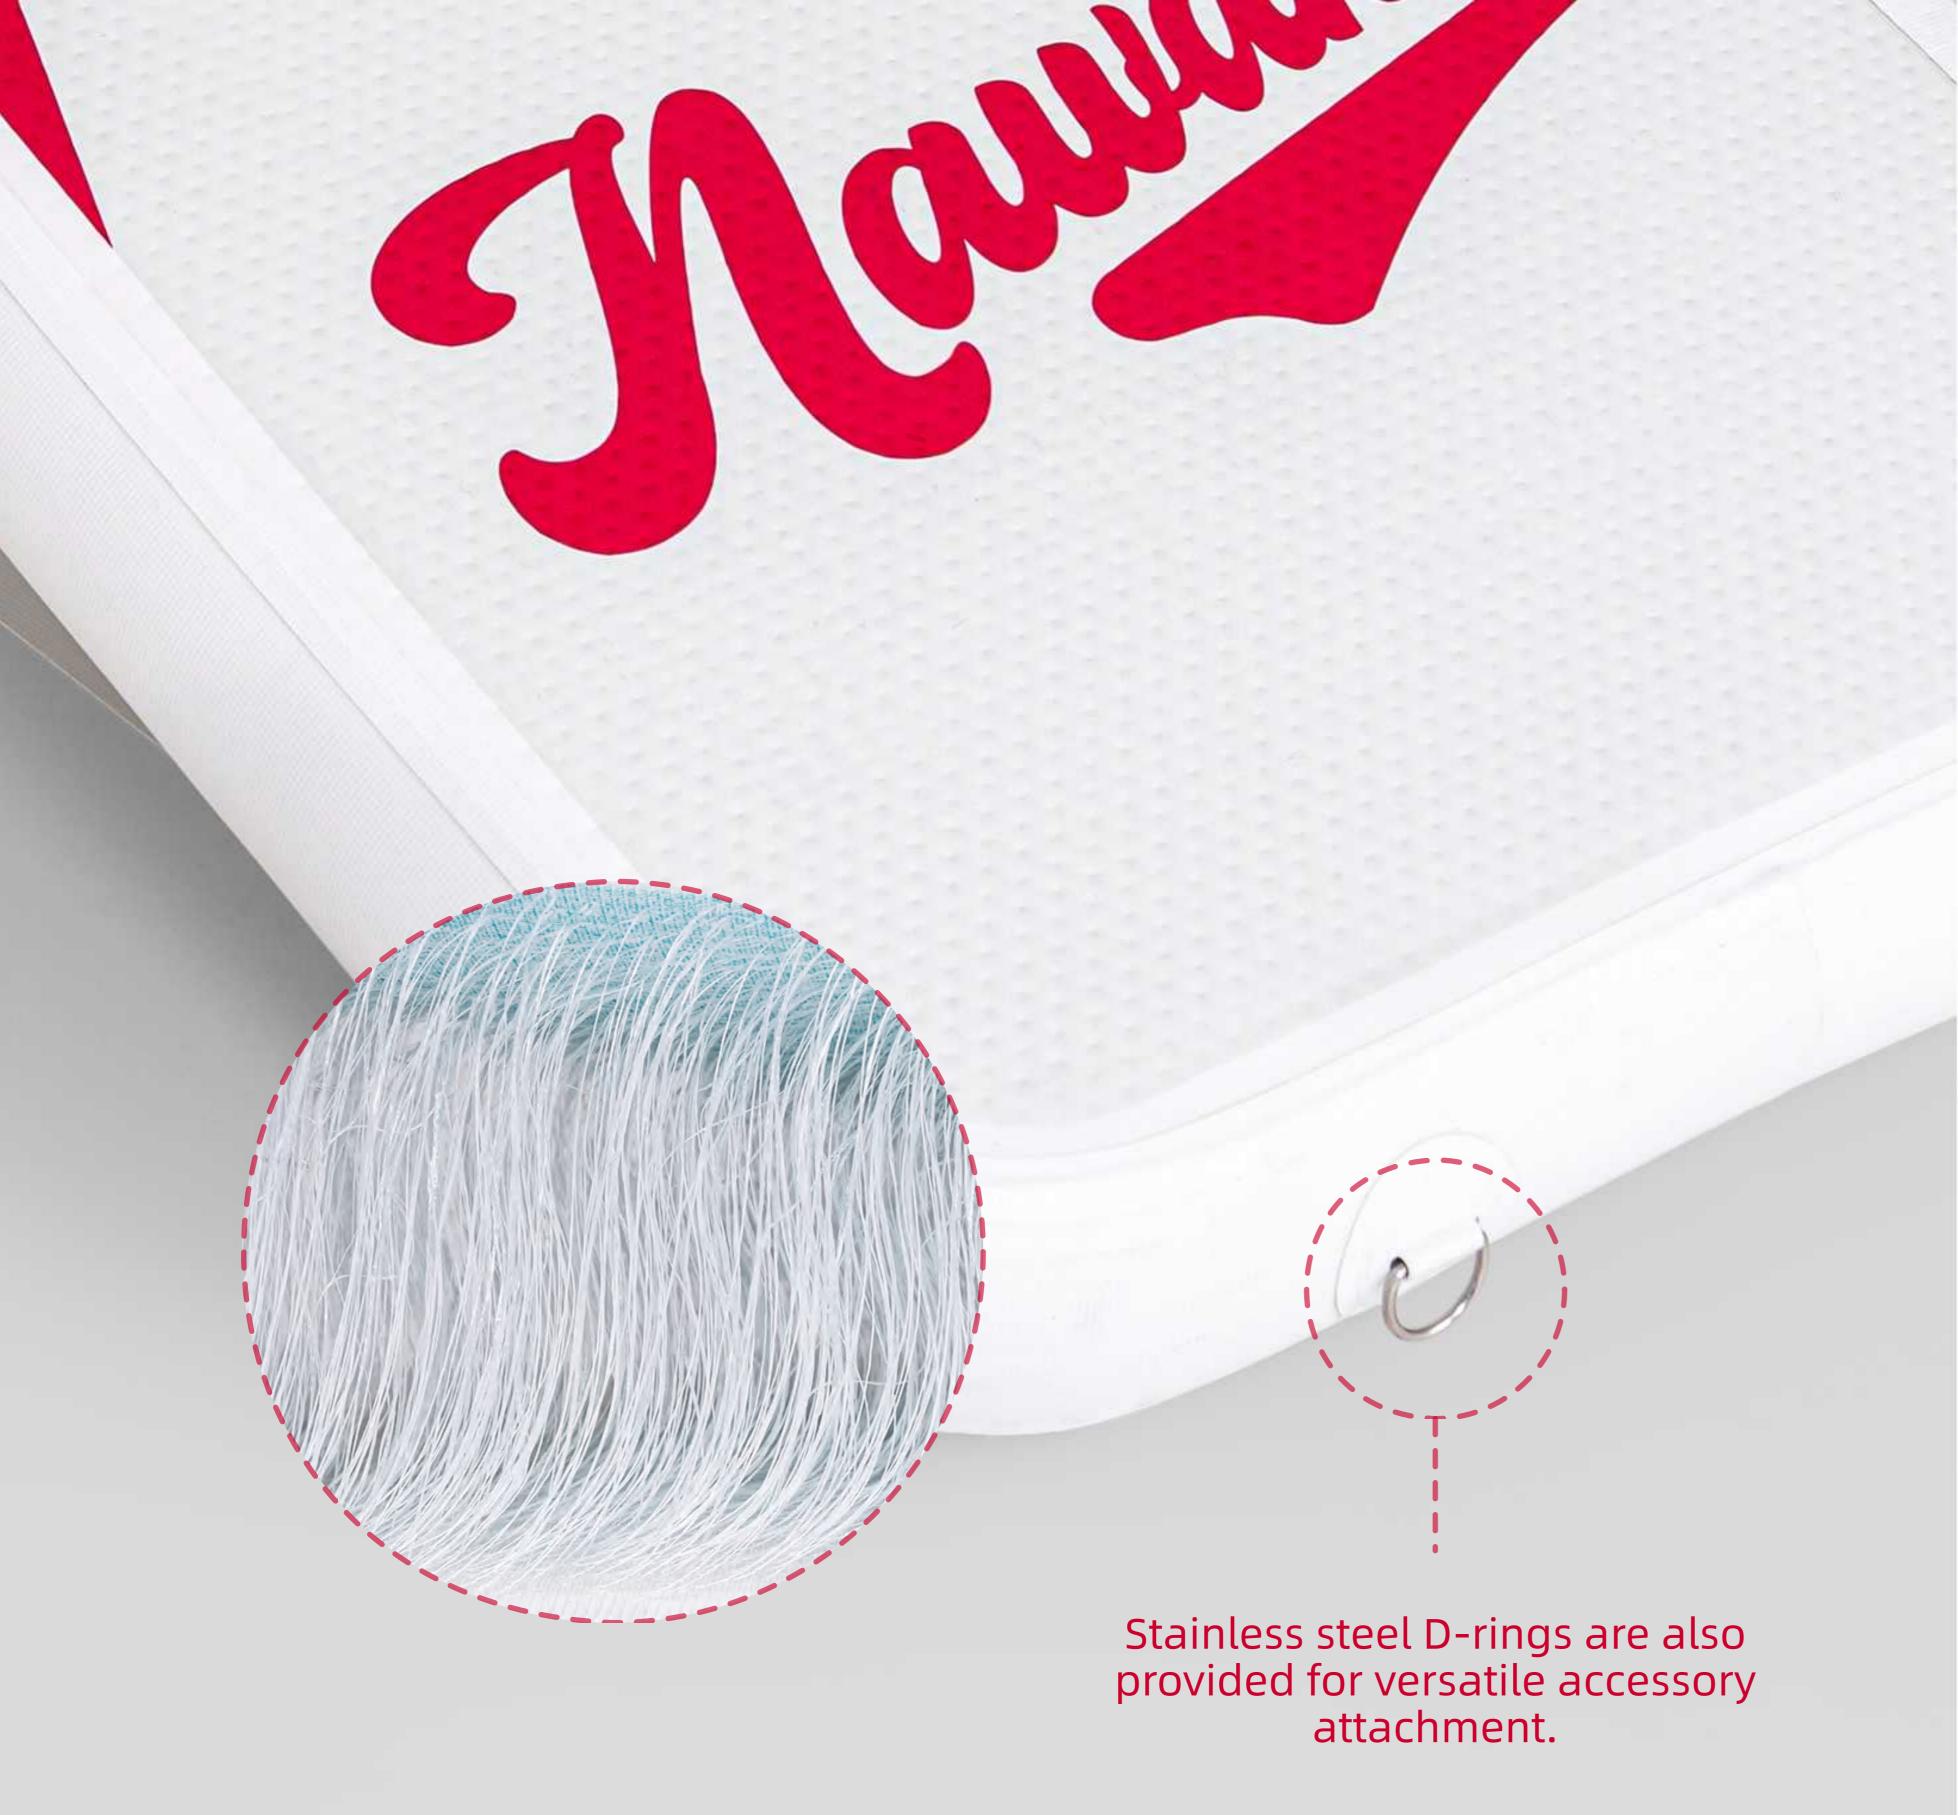

## **High-strength Material**

Crafted from military-grade brushed material, combining PVC and woven mesh fabric, the board offers durability, impact resistance, waterproofing, and UV protection, significantly extending its lifespan. The material withstands various temperatures and humidity levels, ensuring reliable use even in extreme conditions.