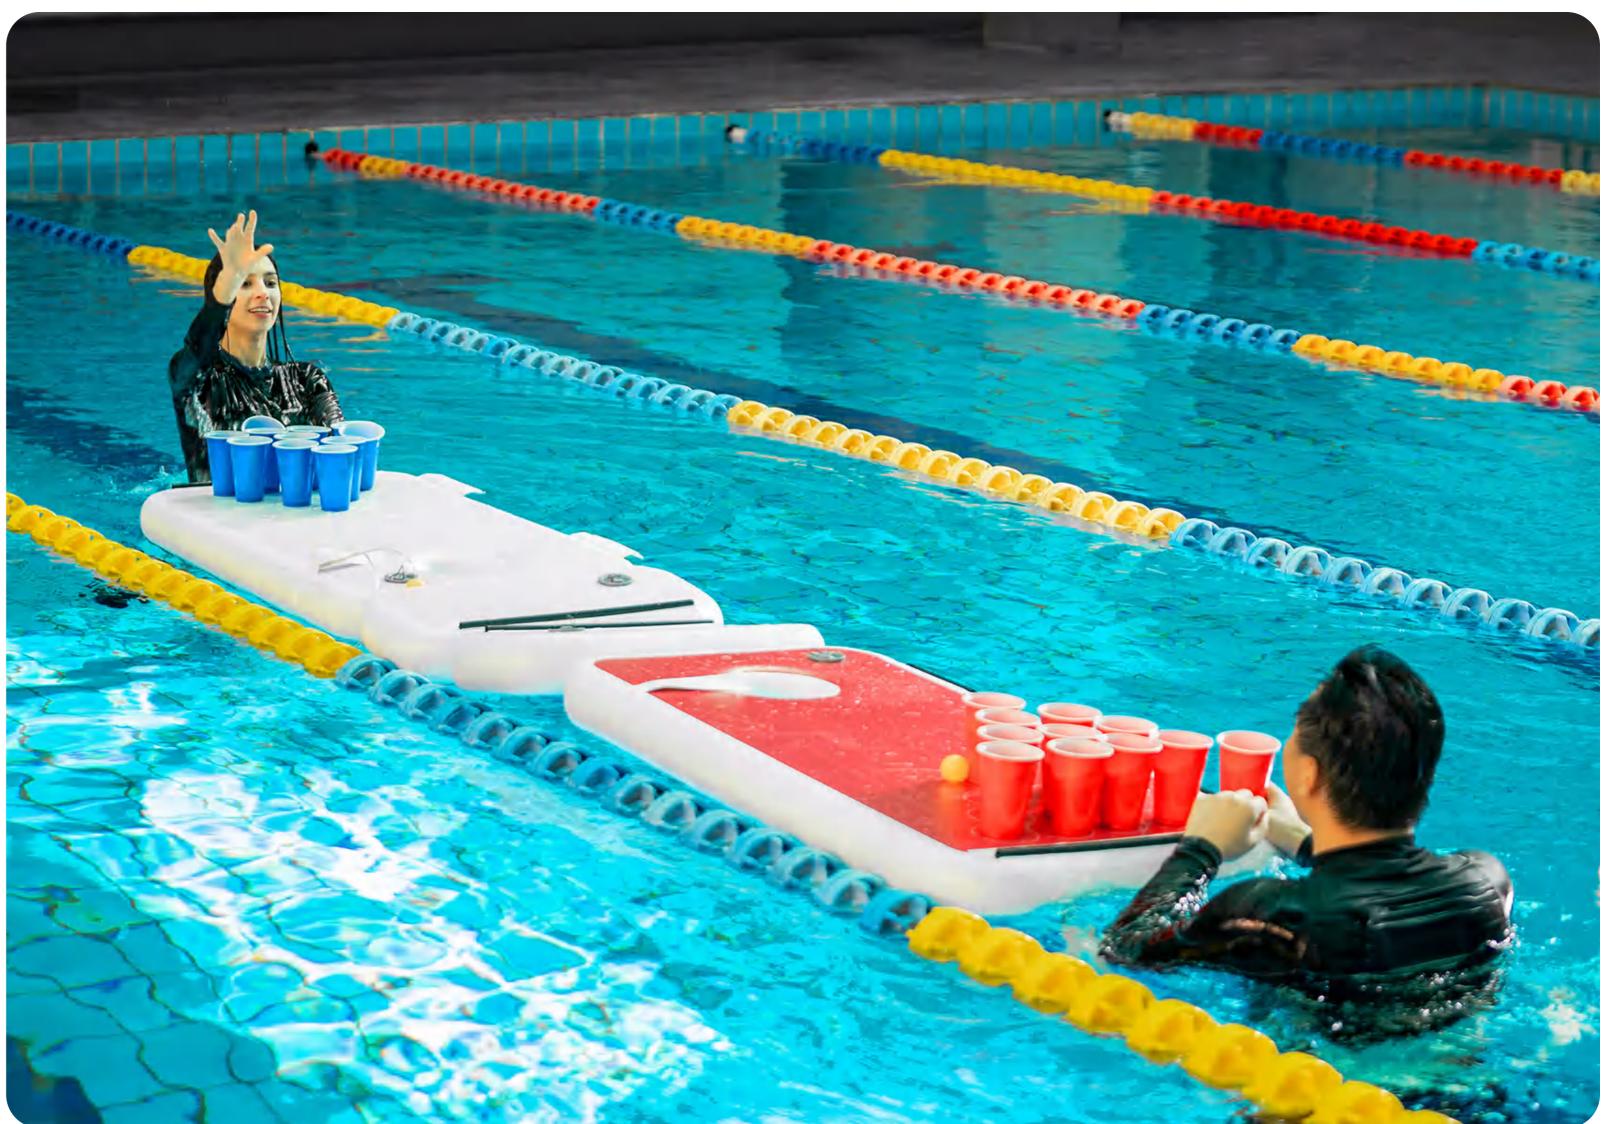

### Water-based Games

## Dual-board Modular Assembly

With a clever rail system along the sides, two game boards can be assembled together. This setup allows for personalized gameplay modes like team challenges and provides a stable floating platform for entertainment, relaxation, and socializing, supporting up to 165kg.

## **Diverse Accessories**

The board significantly enhances game styles and experiences by offering a variety of engaging accessories, including water guns, water balloons, and light sandbags. Additionally, players can flip the board to its reverse side, allowing them to enjoy a game of Beer Pong on water. In this game, players arrange the plastic cups in a triangular formation at each end of the board and take turns tossing ping-pong balls, aiming to score by landing the balls in their opponent's cups. This feature opens up new avenues for interaction and fun. Moreover, the distinct placement signs of the cups make it easy for users to identify the various board functions at a glance.