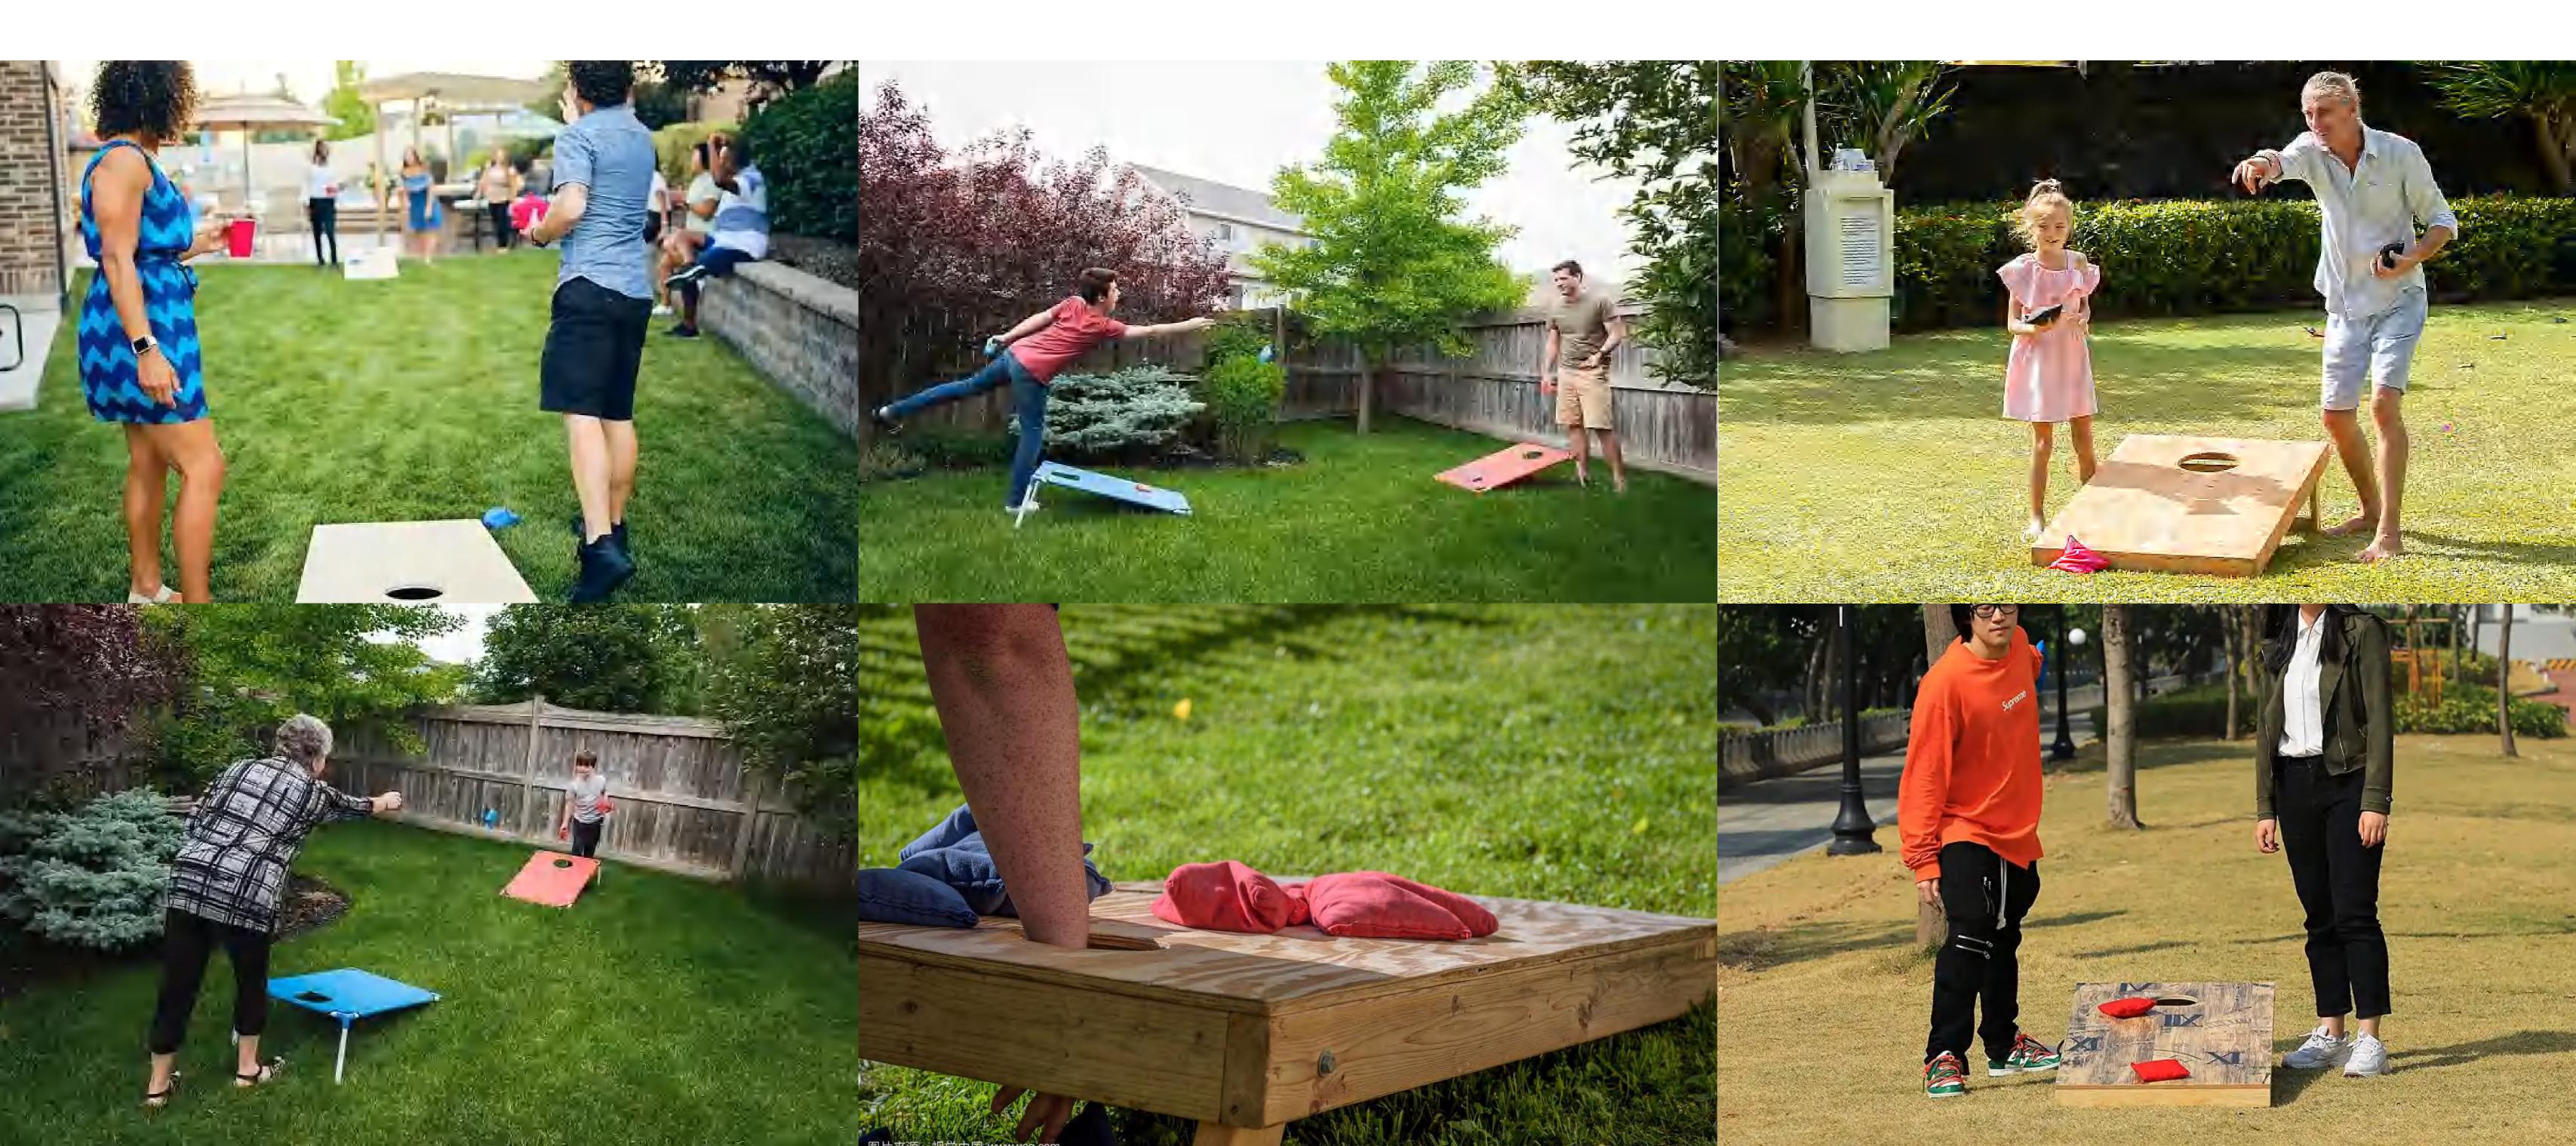

Cornhole, also known as corn bag toss or sack toss, is a popular recreational activity enjoyed at outdoor gatherings and family events. Players take turns throwing bags filled with corn kernels or sand from a set distance, aiming to land them in the hole or on the board to score points.

### Land-based Games

Thanks to its innovative inflatable design, this product overcomes the limitations of traditional boards, suitable not only for land-based activities but also expanding into water games, offering users a wider range of engaging experiences.