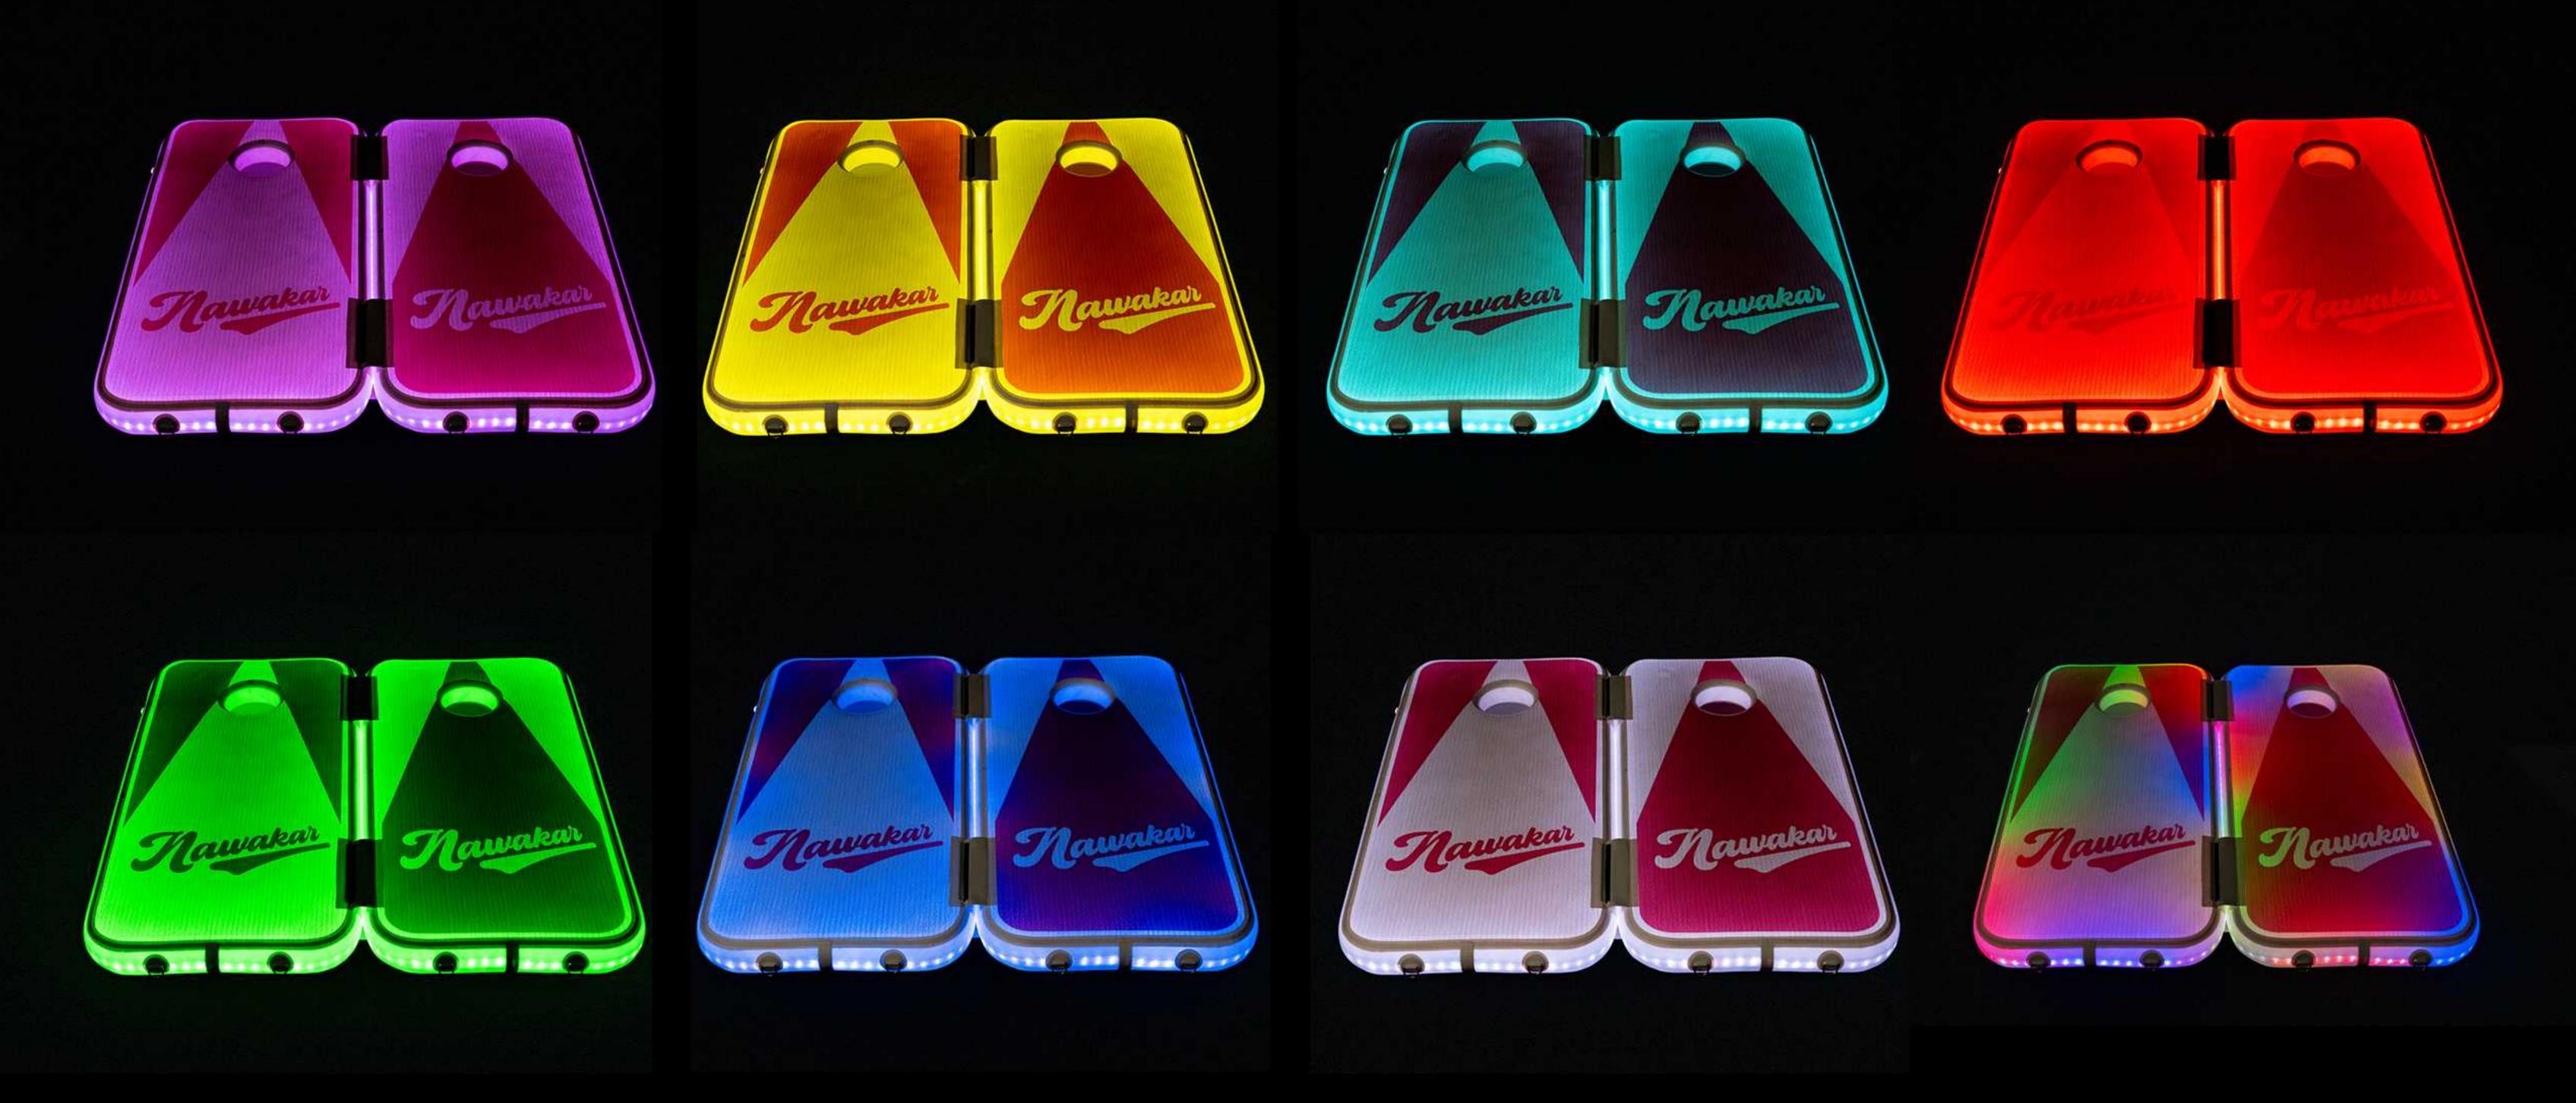

# Multicolor LED Strips

Equipped with built-in multicolor LEDs, the lighting effects create dazzling displays in the dark, enhancing the visual experience and increasing the game's appeal and interactivity.