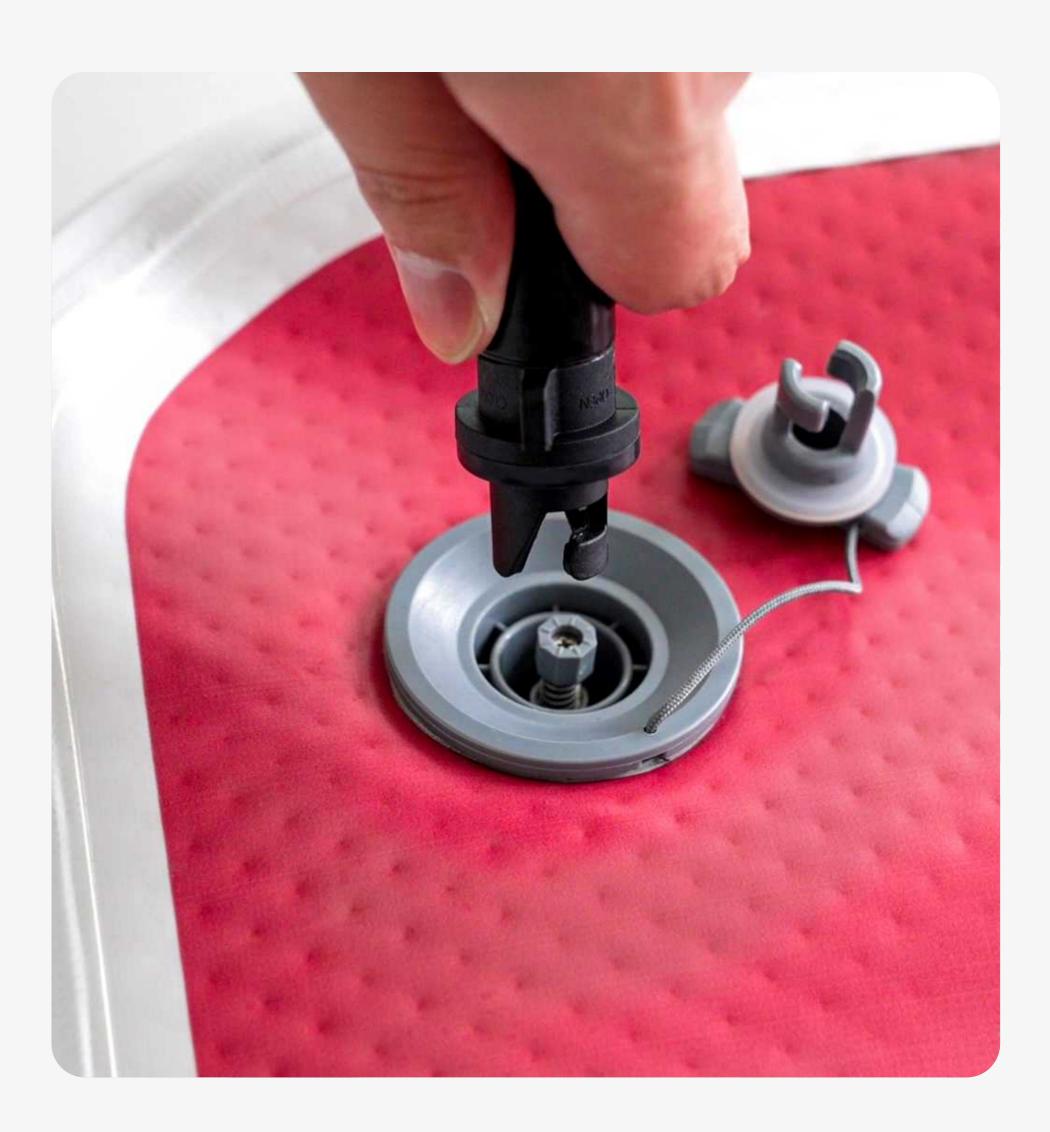

# Inflatable Design

The product boasts a convenient inflatable structure, weighing only 4.96kg when deflated for easy storage and transport. Users can inflate the board using a pump and adjust its firmness and stability according to their specific needs.