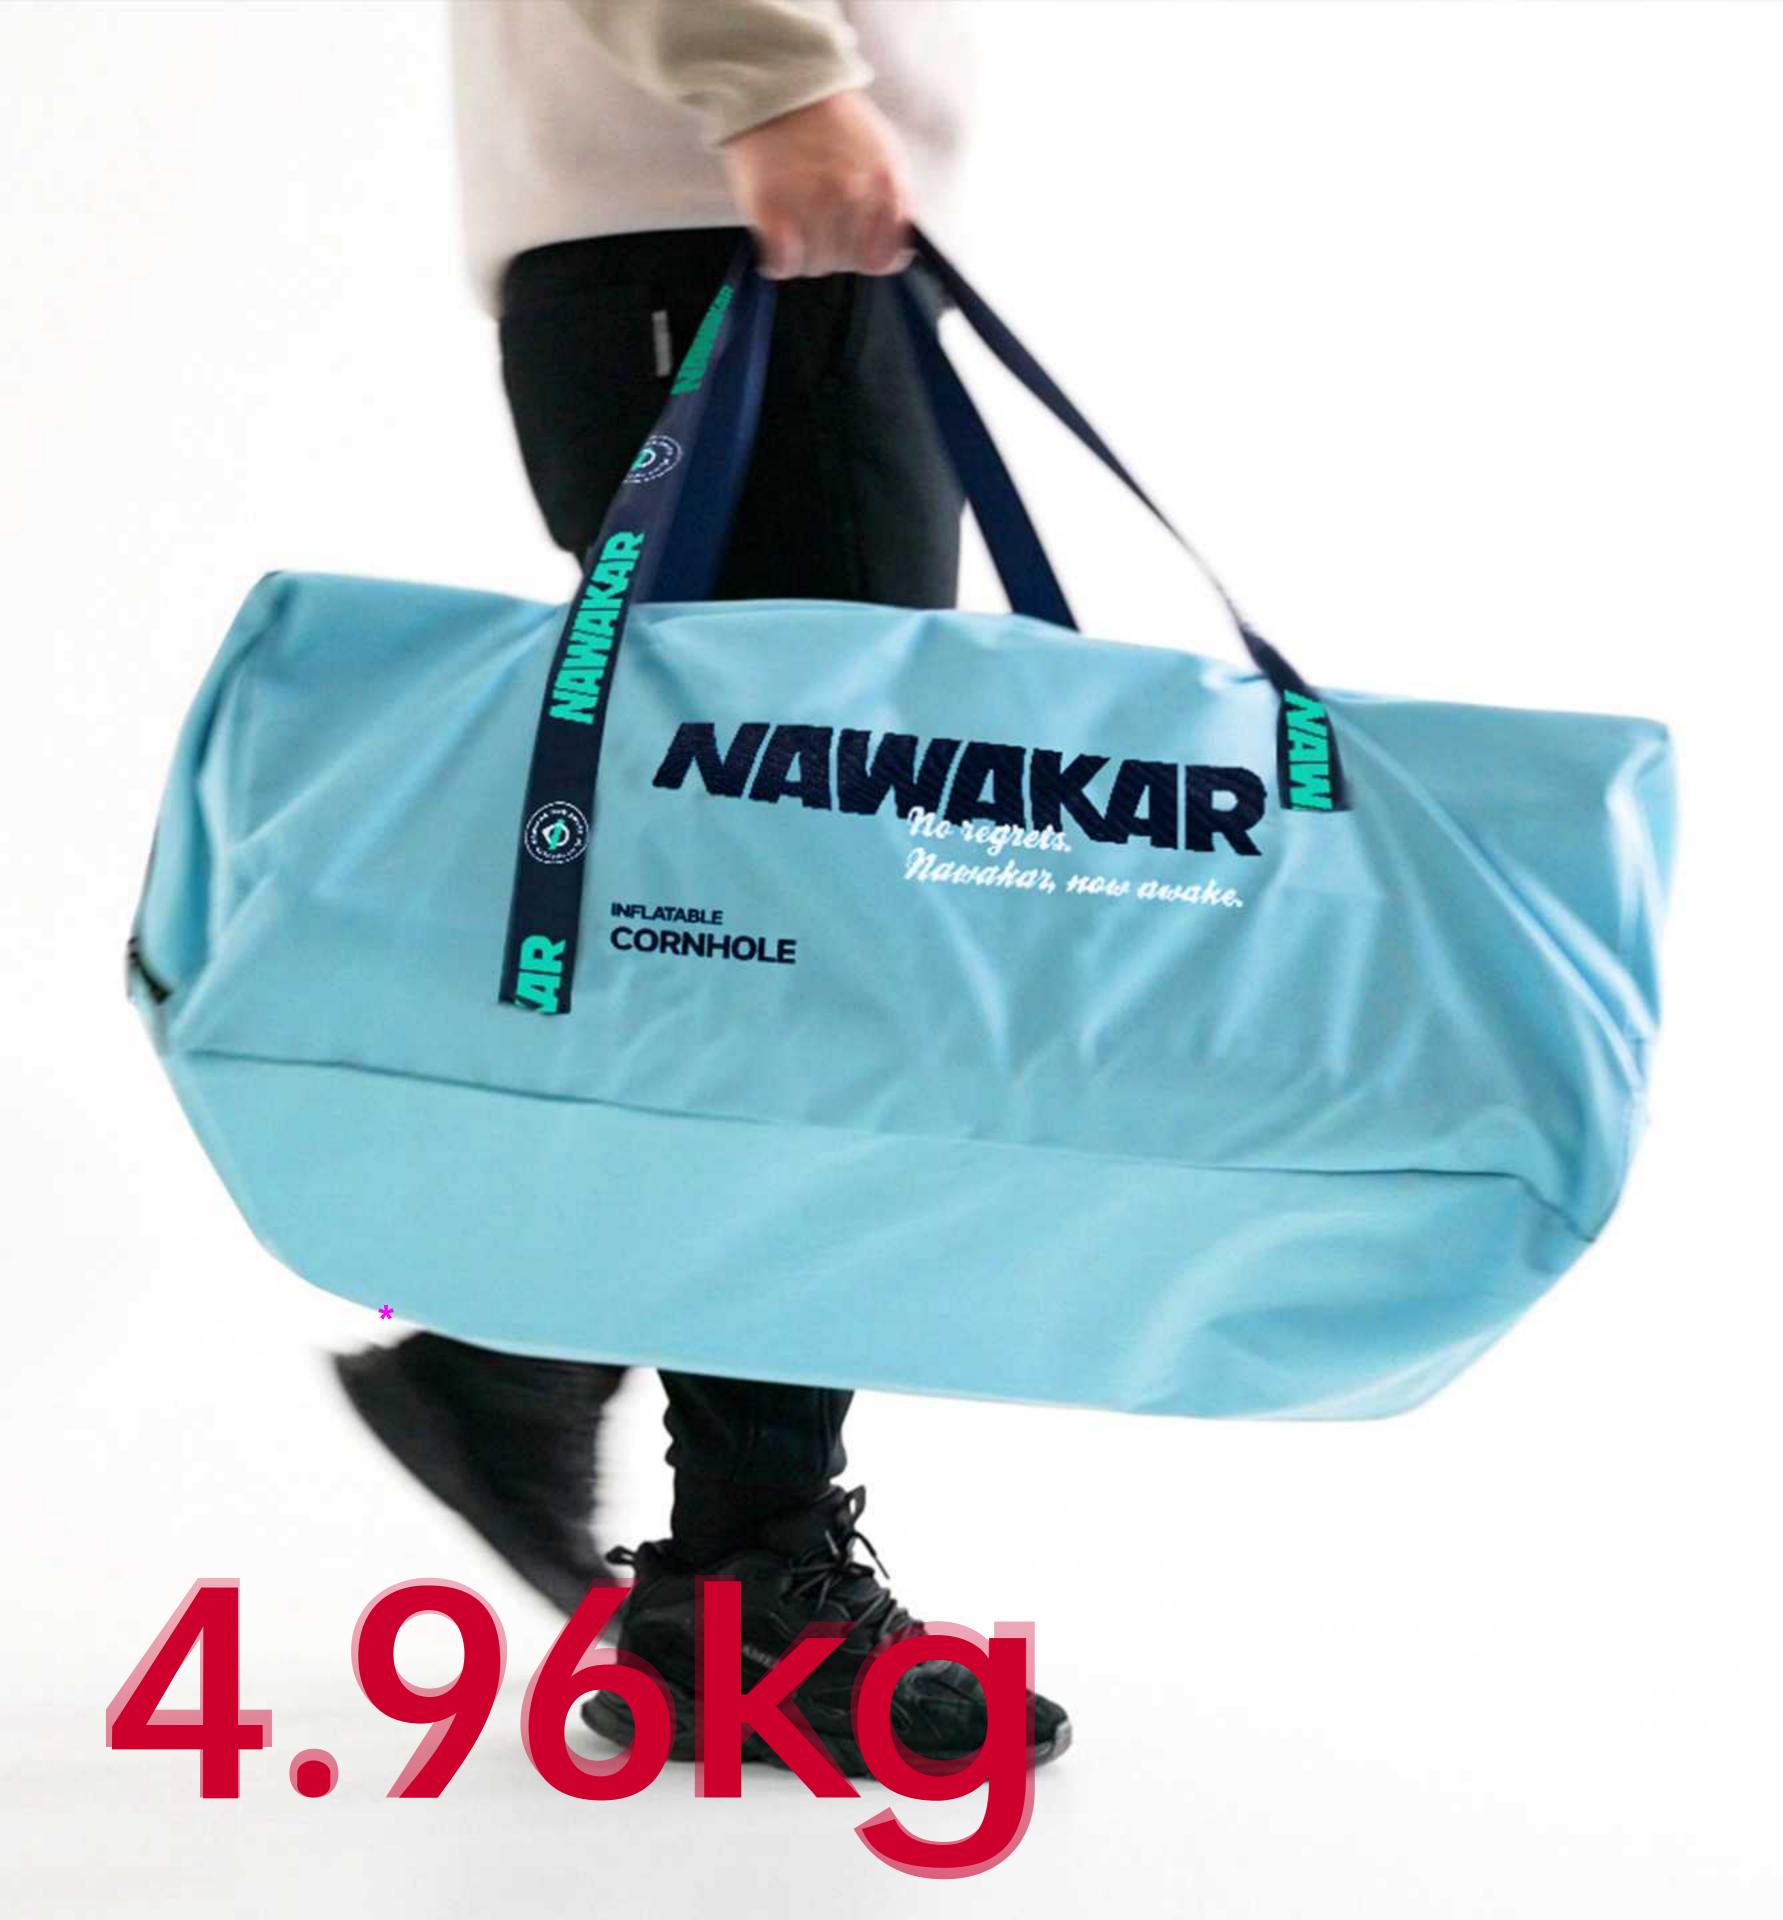

# Inflatable Design

The product boasts a convenient inflatable structure, weighing only 4.96kg when deflated for easy storage and transport. Users can inflate the board using a pump and adjust its firmness and stability according to their specific needs.