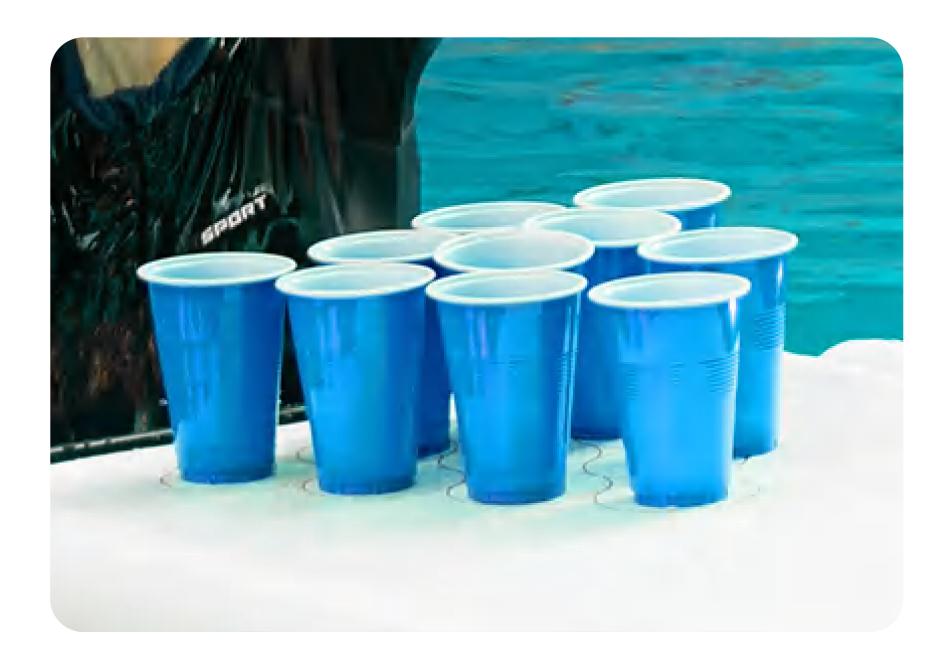

## **Diverse Accessories**

The board significantly enhances game styles and experiences by offering a variety of engaging accessories, including water guns, water balloons, and light sandbags. Additionally, players can flip the board to its reverse side, allowing them to enjoy a game of Beer Pong on water. In this game, players arrange the plastic cups in a triangular formation at each end of the board and take turns tossing ping-pong balls, aiming to score by landing the balls in their opponent's cups. This feature opens up new avenues for interaction and fun. Moreover, the distinct placement signs of the cups make it easy for users to identify the various board functions at a glance.