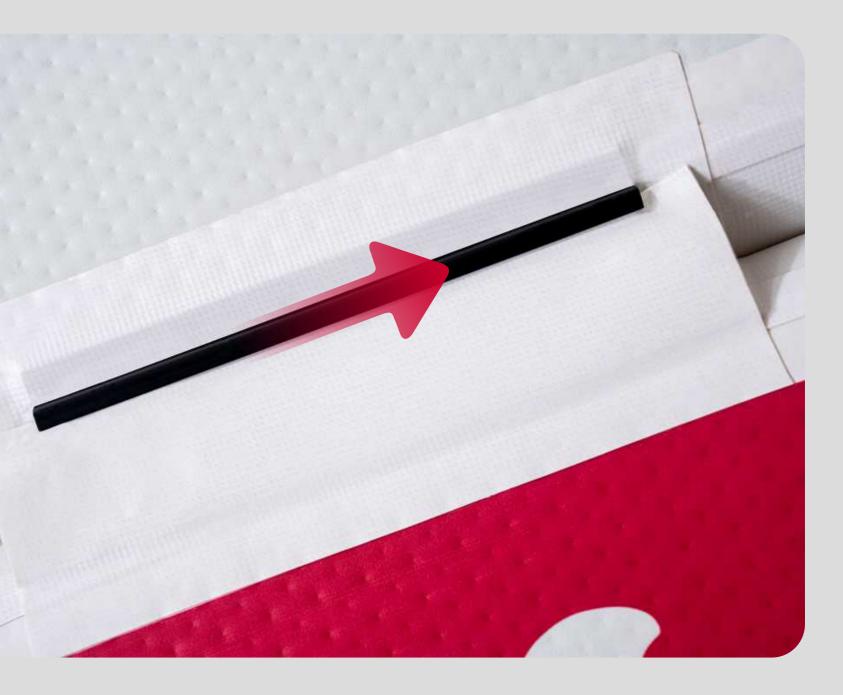

## Dual-board Modular Assembly

With a clever rail system along the sides, two game boards can be assembled together. This setup allows for personalized gameplay modes like team challenges and provides a stable floating platform for entertainment, relaxation, and socializing, supporting up to 165kg.