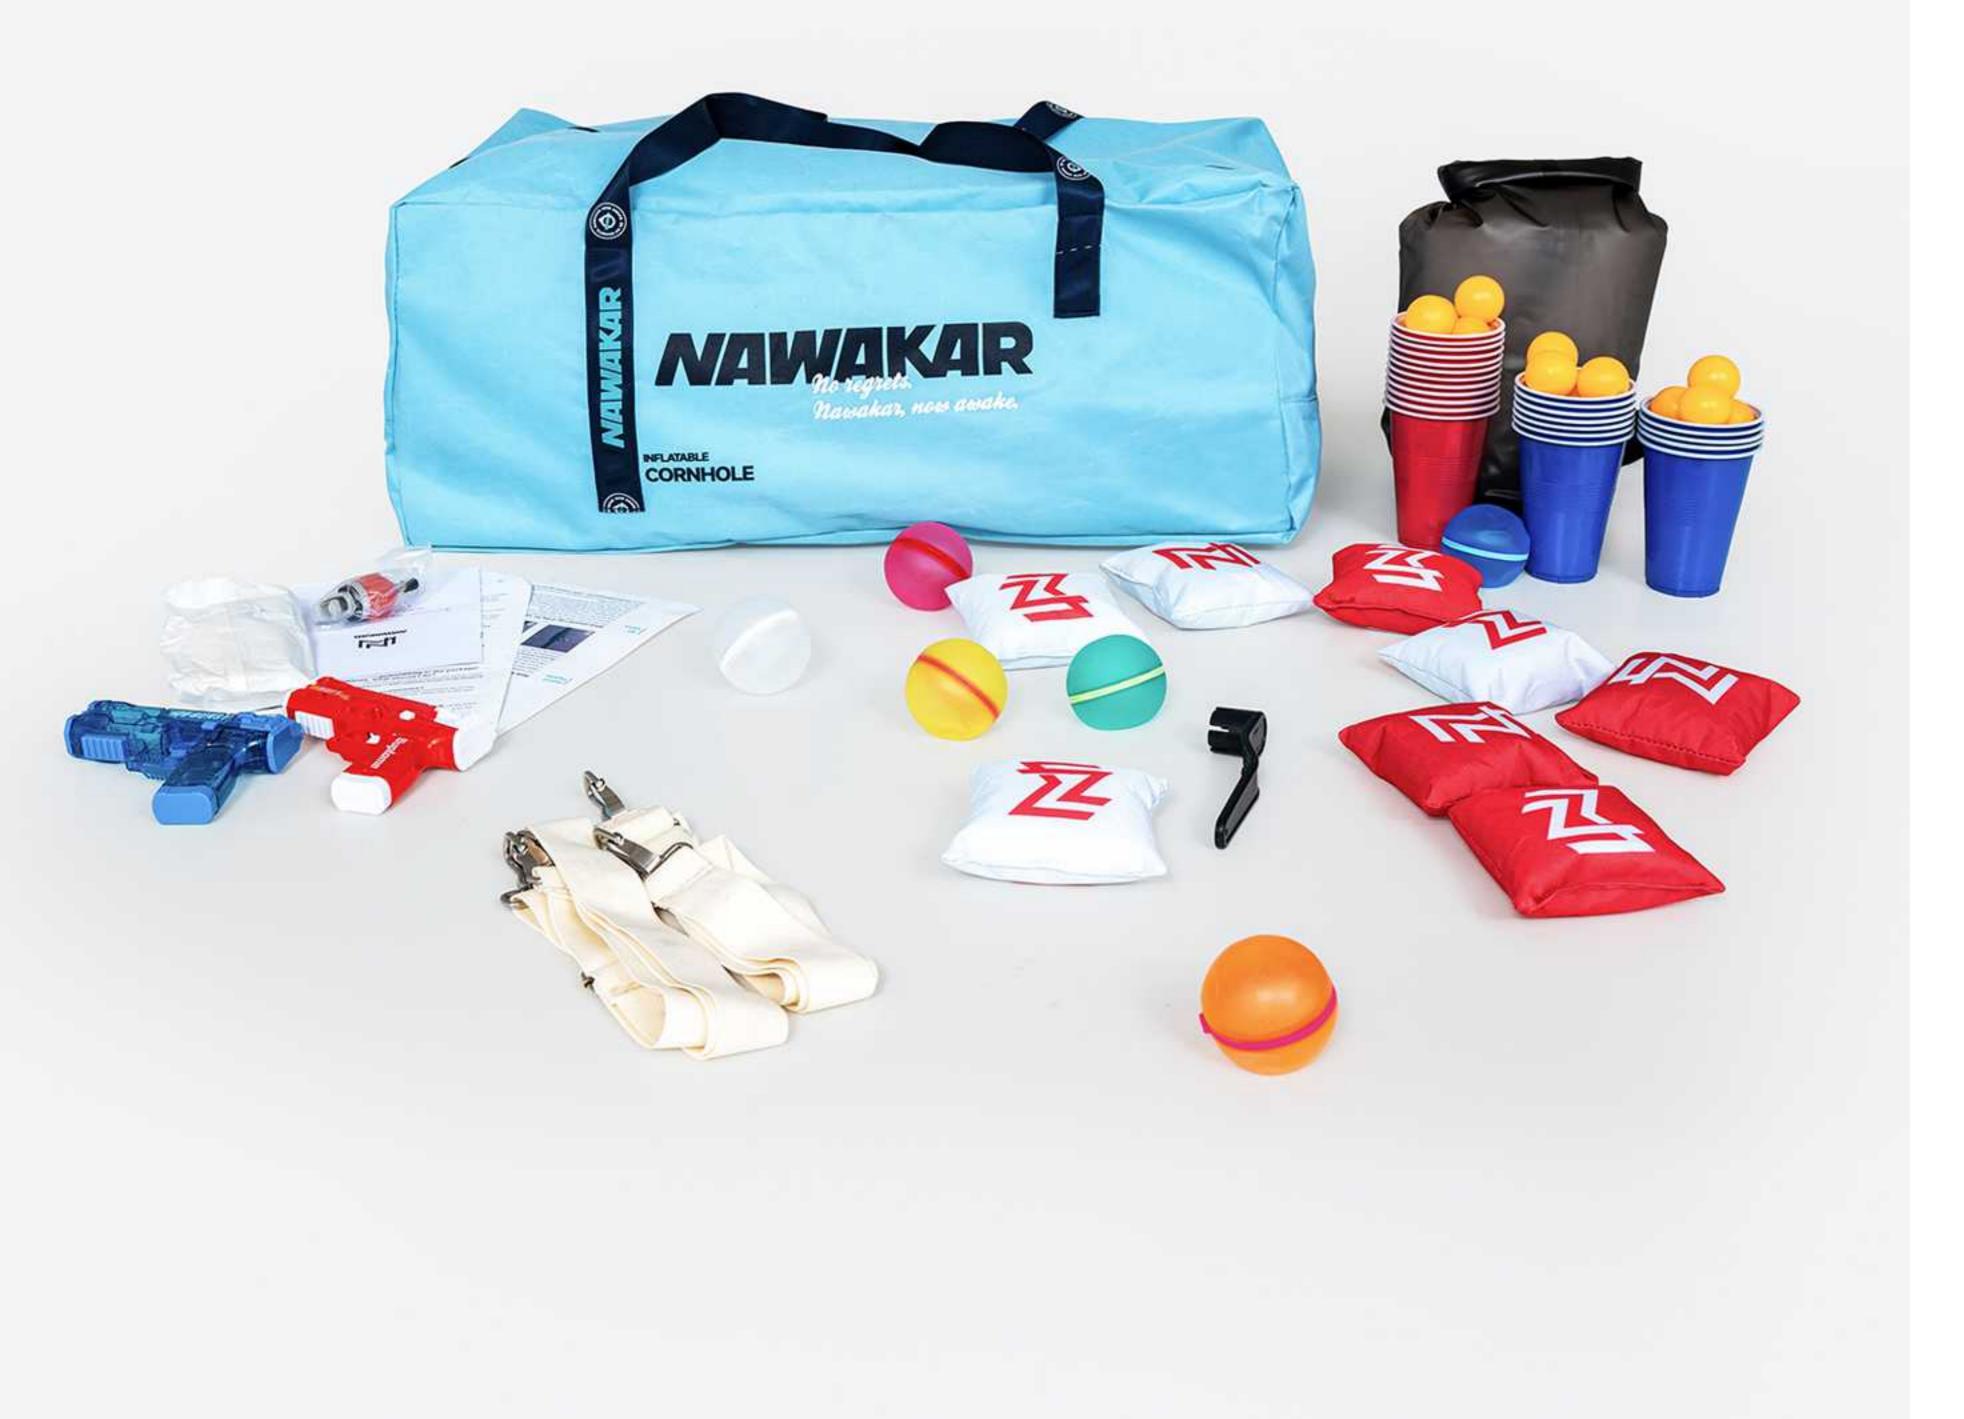

## **Diverse Accessories**

The board significantly enhances game styles and experiences by offering a variety of engaging accessories, including water guns, water balloons, and light sandbags. Additionally, players can flip the board to its reverse side, allowing them to enjoy a game of Beer Pong on water. In this game, players arrange the plastic cups in a triangular formation at each end of the board and take turns tossing ping-pong balls, aiming to score by landing the balls in their opponent's cups. This feature opens up new avenues for interaction and fun. Moreover, the distinct placement signs of the cups make it easy for users to identify the various board functions at a glance.