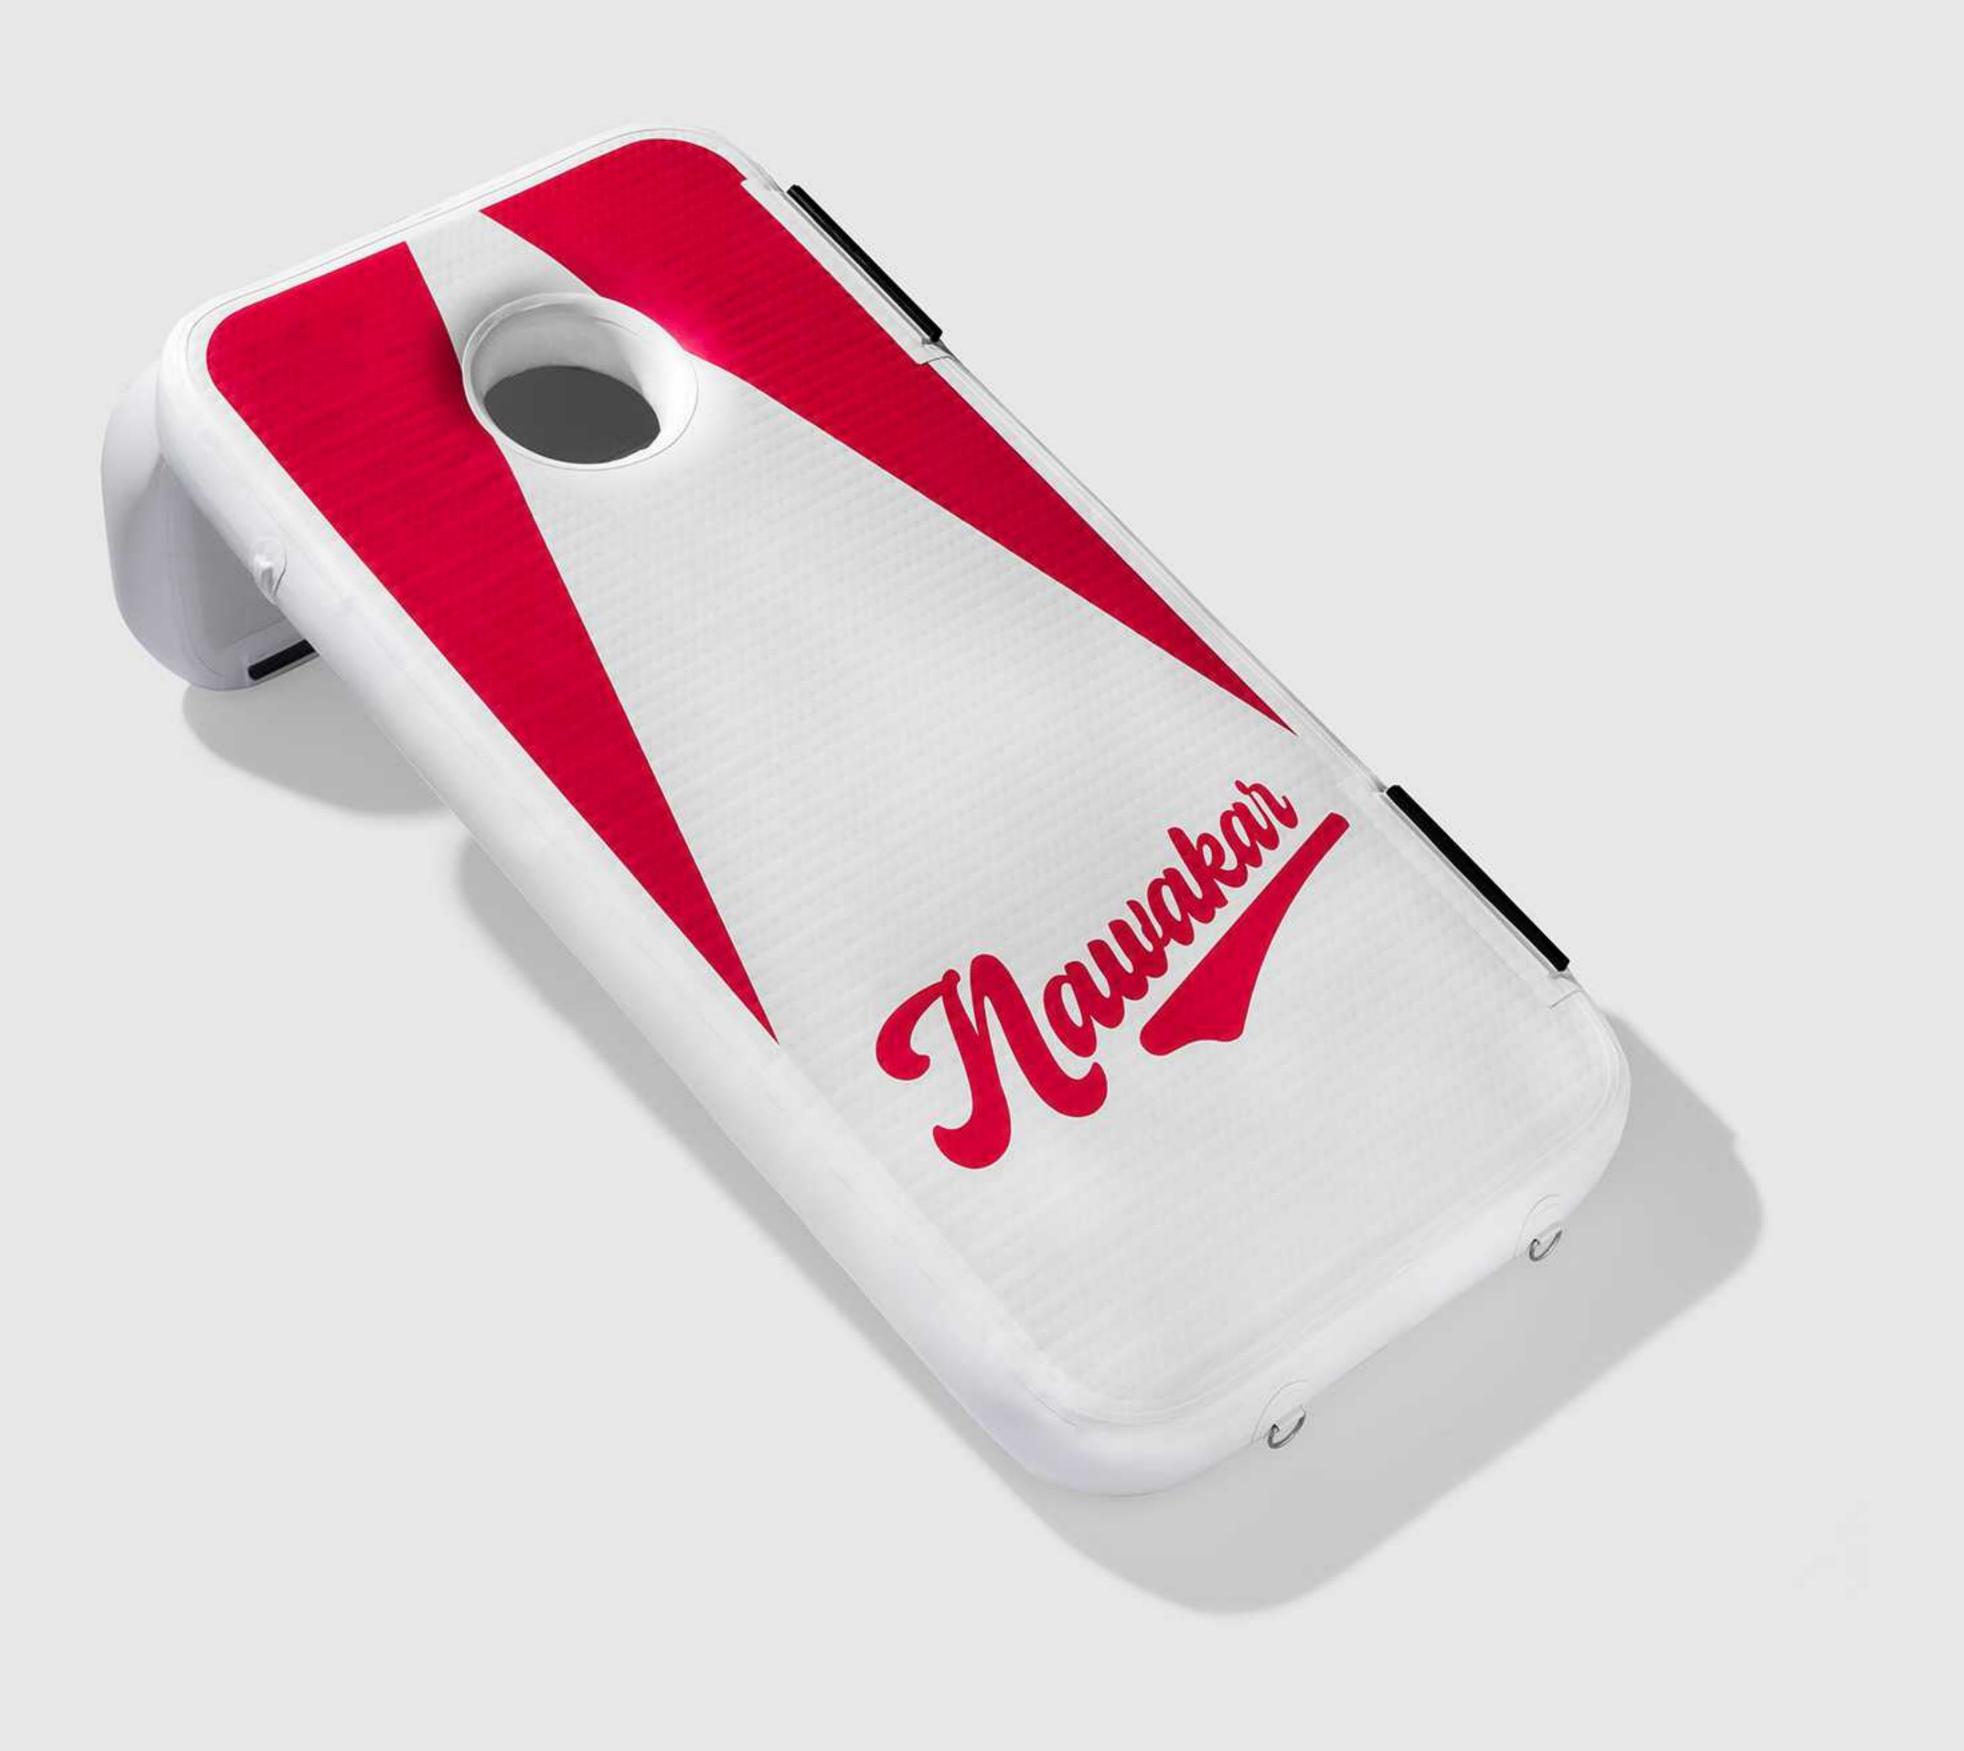

# Nawakar Multi-functional Light-up Game Board

This product is a multi-functional cornhole game board designed for modern entertainment needs. Unlike traditional wooden or metal boards, it features an innovative inflatable design, flexible modular assembly, and unique material selection, making it the perfect choice for diverse gaming requirements and enhanced event experiences.

## **High-strength Material**

Crafted from military-grade brushed material, combining PVC and woven mesh fabric, the board offers durability, impact resistance, waterproofing, and UV protection, significantly extending its lifespan. The material withstands various temperatures and humidity levels, ensuring reliable use even in extreme conditions.