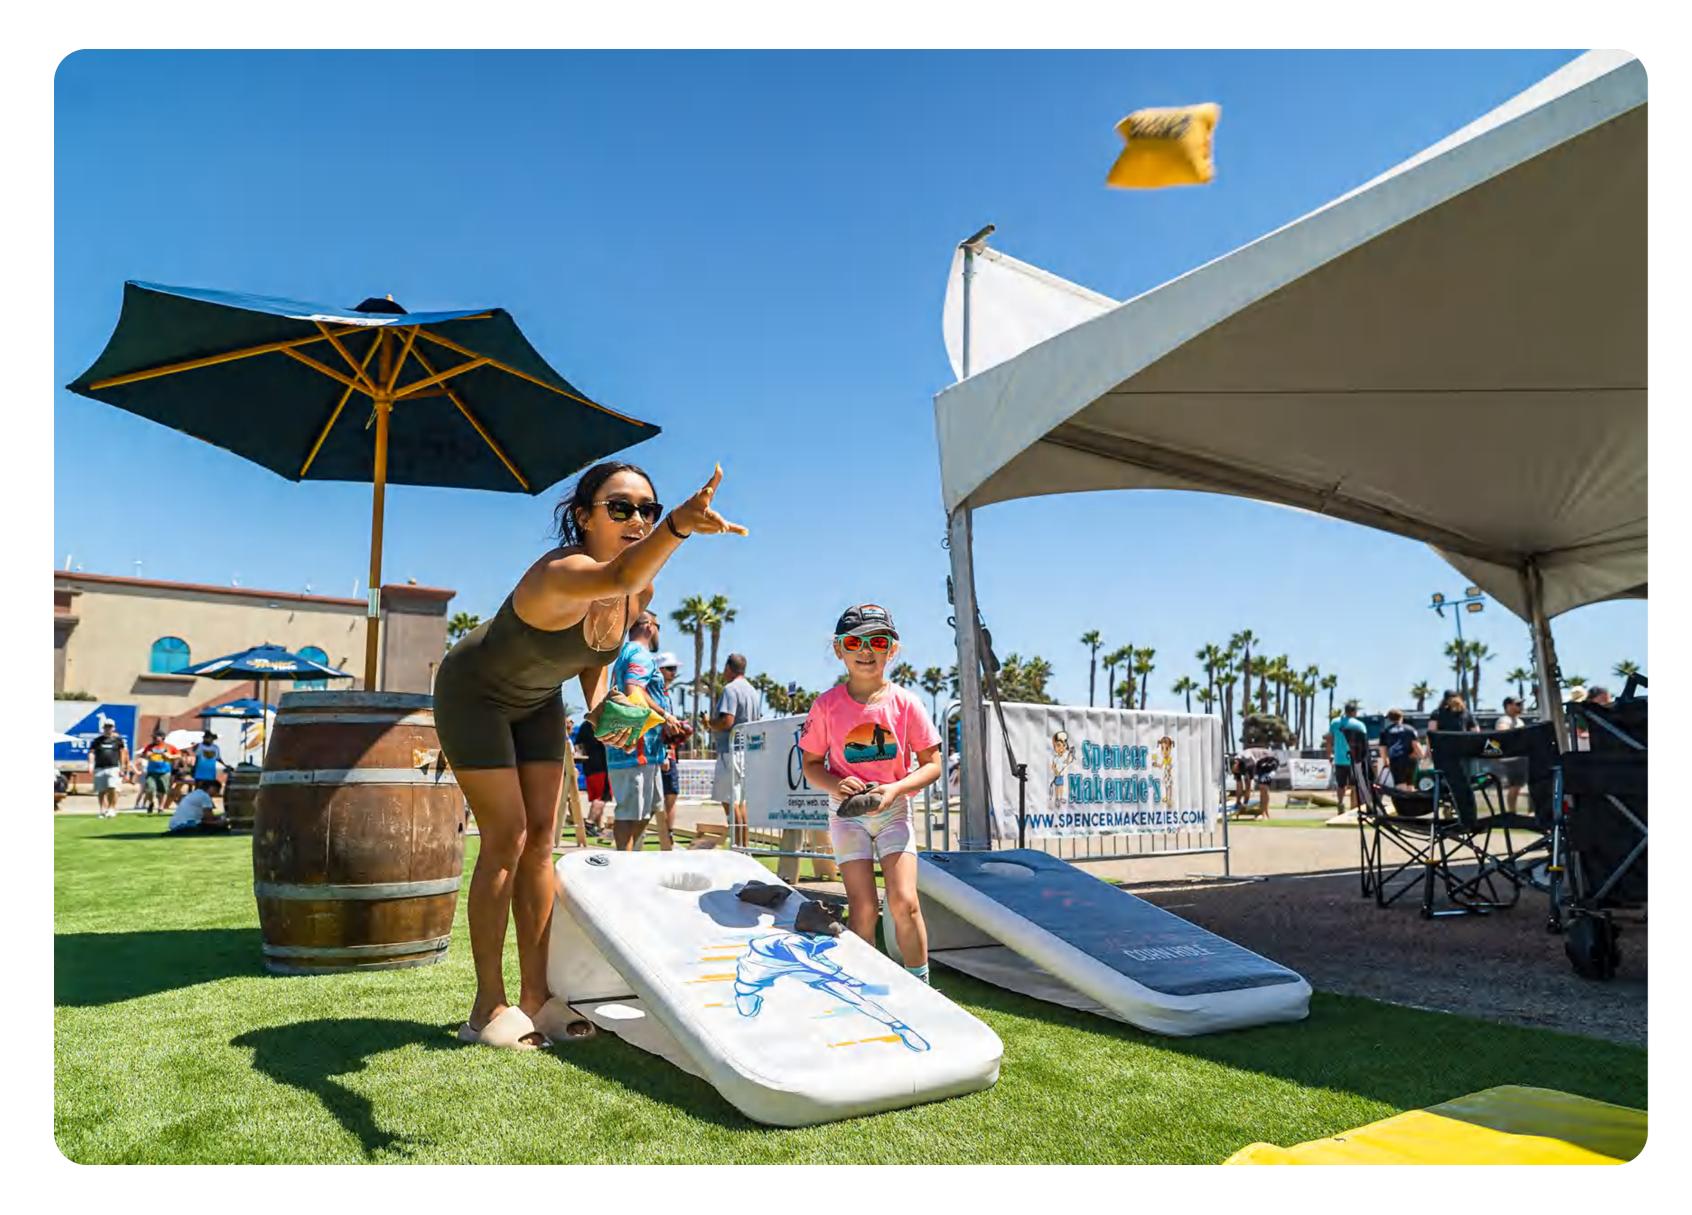

Cornhole, also known as corn bag toss or sack toss, is a popular recreational activity enjoyed at outdoor gatherings and family events. Players take turns throwing bags filled with corn kernels or sand from a set distance, aiming to land them in the hole or on the board to score points.

### Land-based Games

Thanks to its innovative inflatable design, this product overcomes the limitations of traditional boards, suitable not only for land-based activities but also expanding into water games, offering users a wider range of engaging experiences.