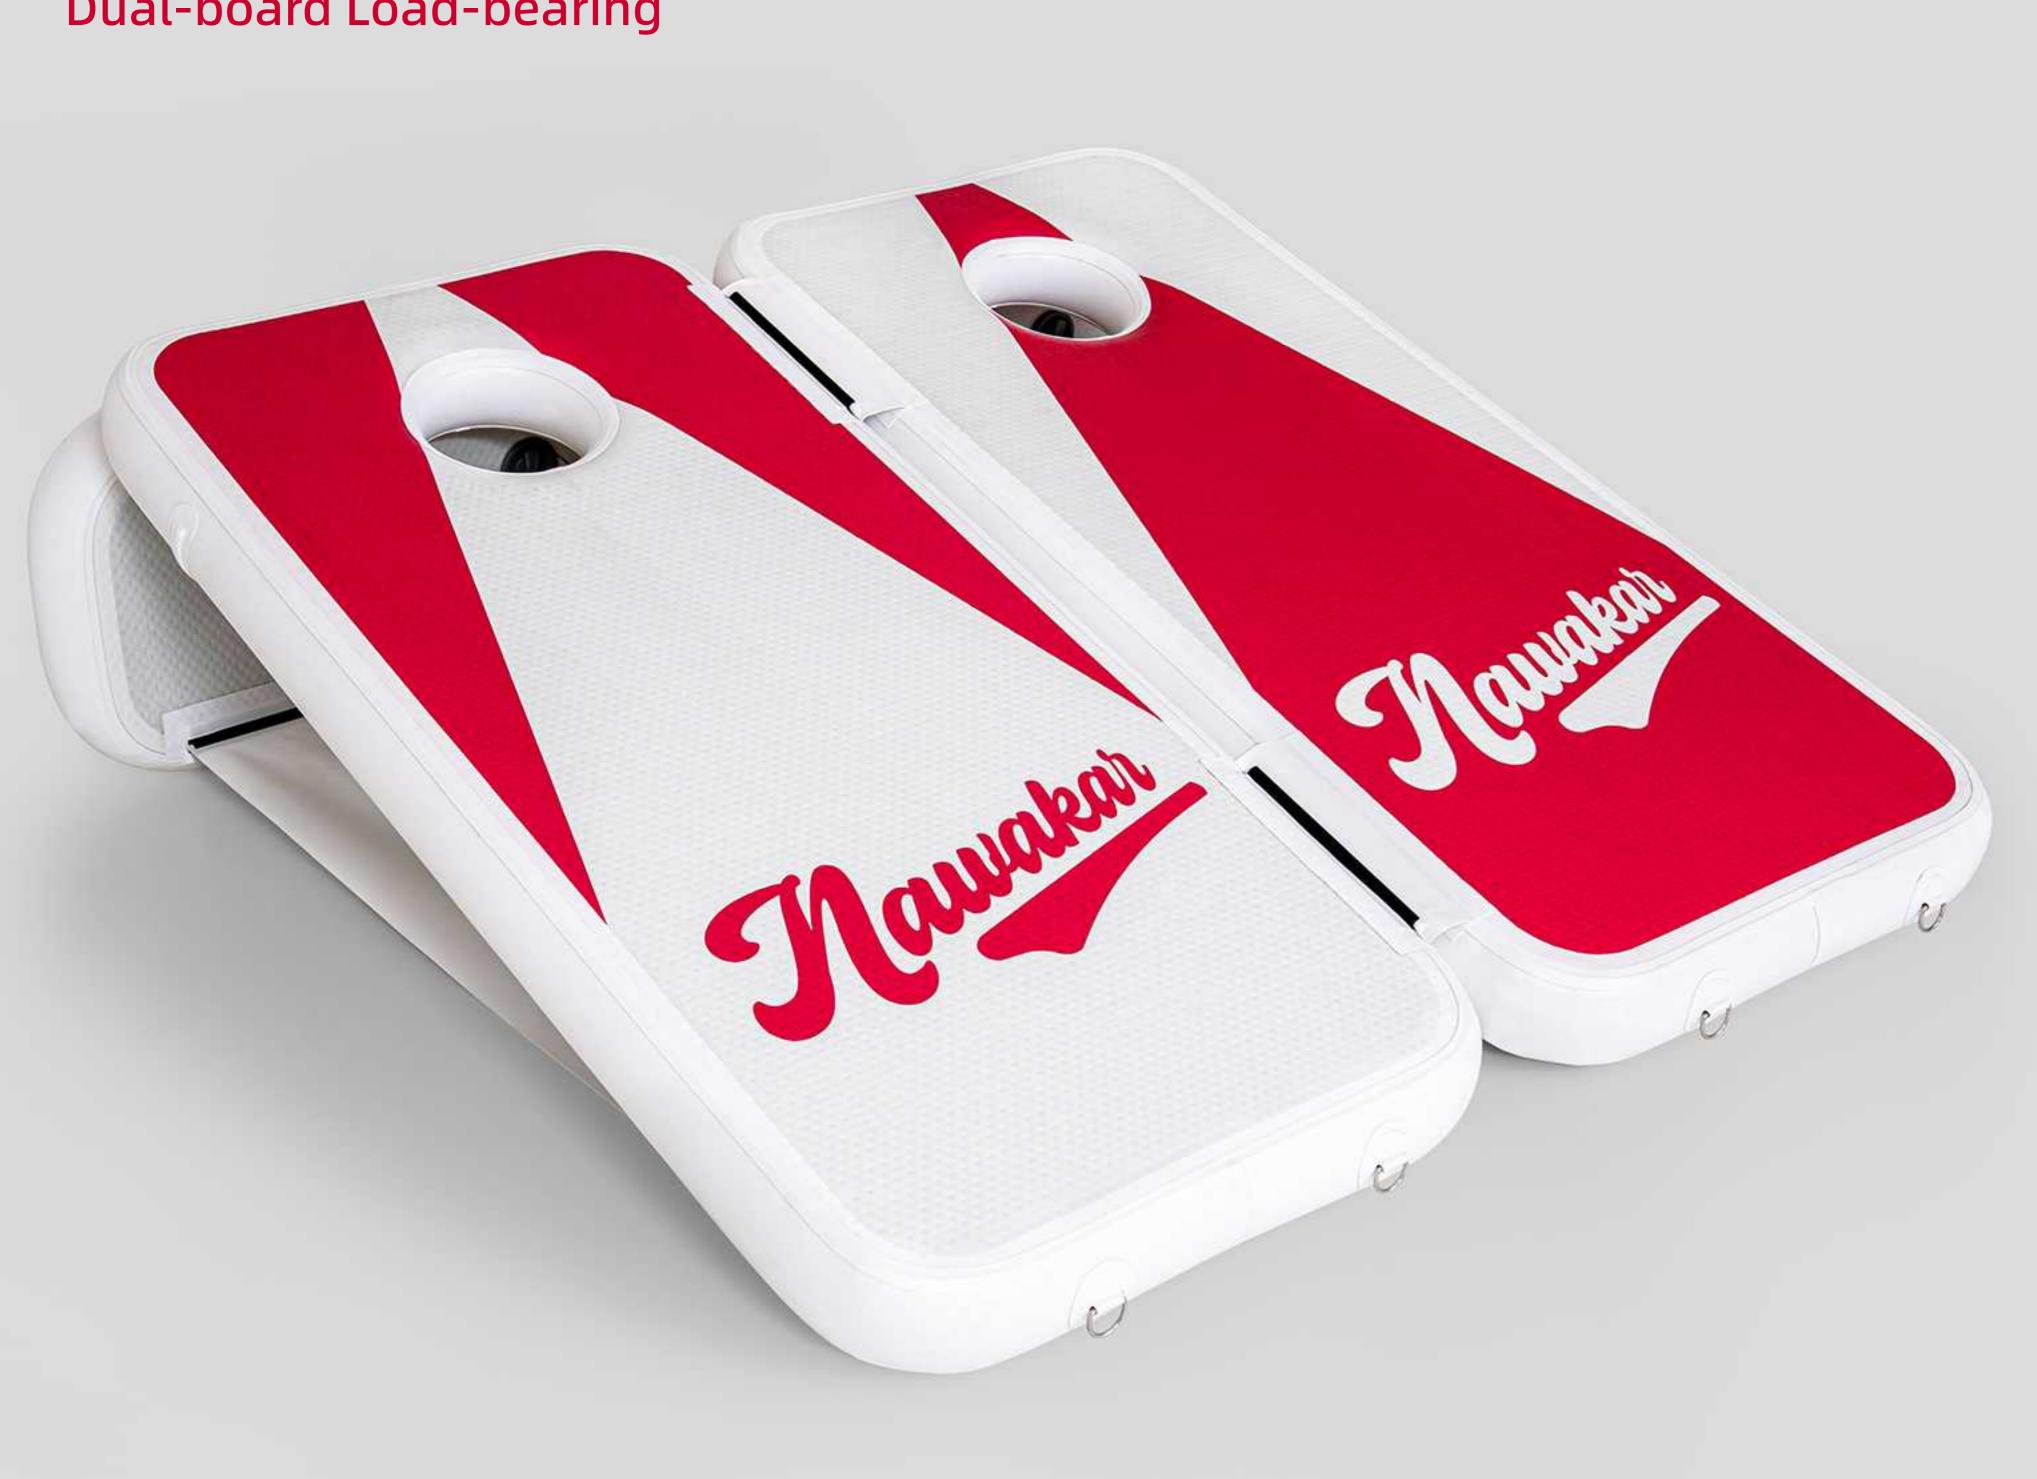

## Dual-board Modular Assembly

With a clever rail system along the sides, two game boards can be assembled together. This setup allows for personalized gameplay modes like team challenges and provides a stable floating platform for entertainment, relaxation, and socializing, supporting up to 165kg.