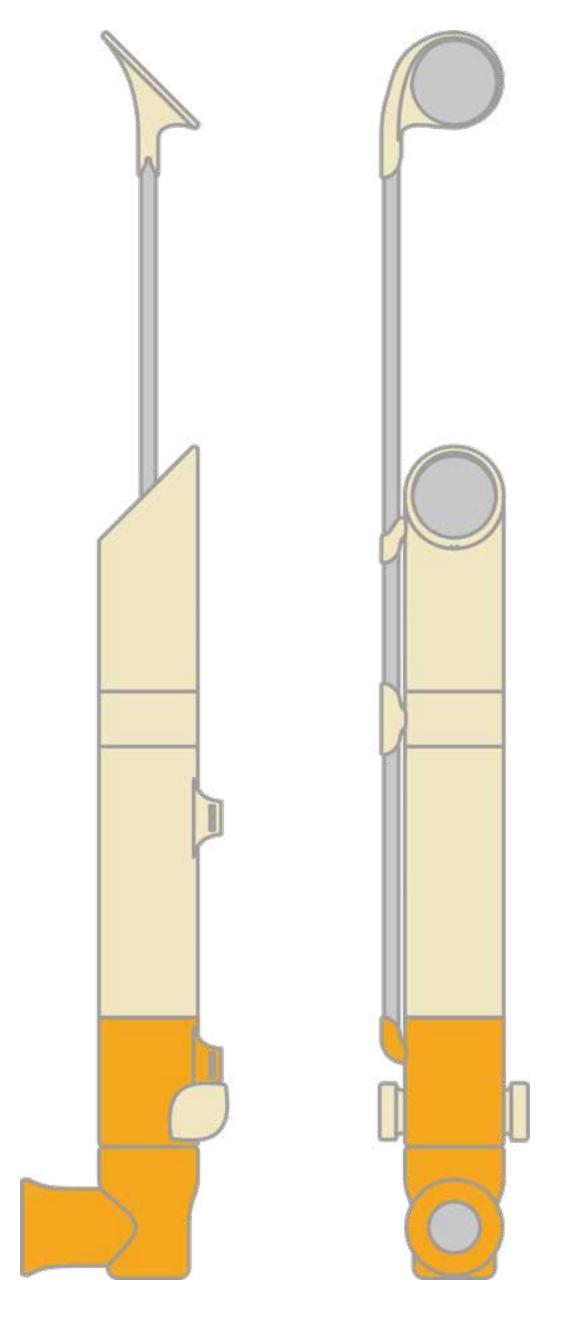

### Primary Mirror Part for Top Glass Human Interaction Dew Shield Lens Port Objective lens Main Tube Aluminum Rod Mounting 1 Focuser Rack Eyepiece holder Mounting 2 Secondary Mirror Eyepiece lens Pinion Knobs

# Part for Bird Interaction Rope Transparent Ceiling Cap Hook Wide-mouth Opening Mounting Container Opening for Seed Transparent Bottom Seed Tray