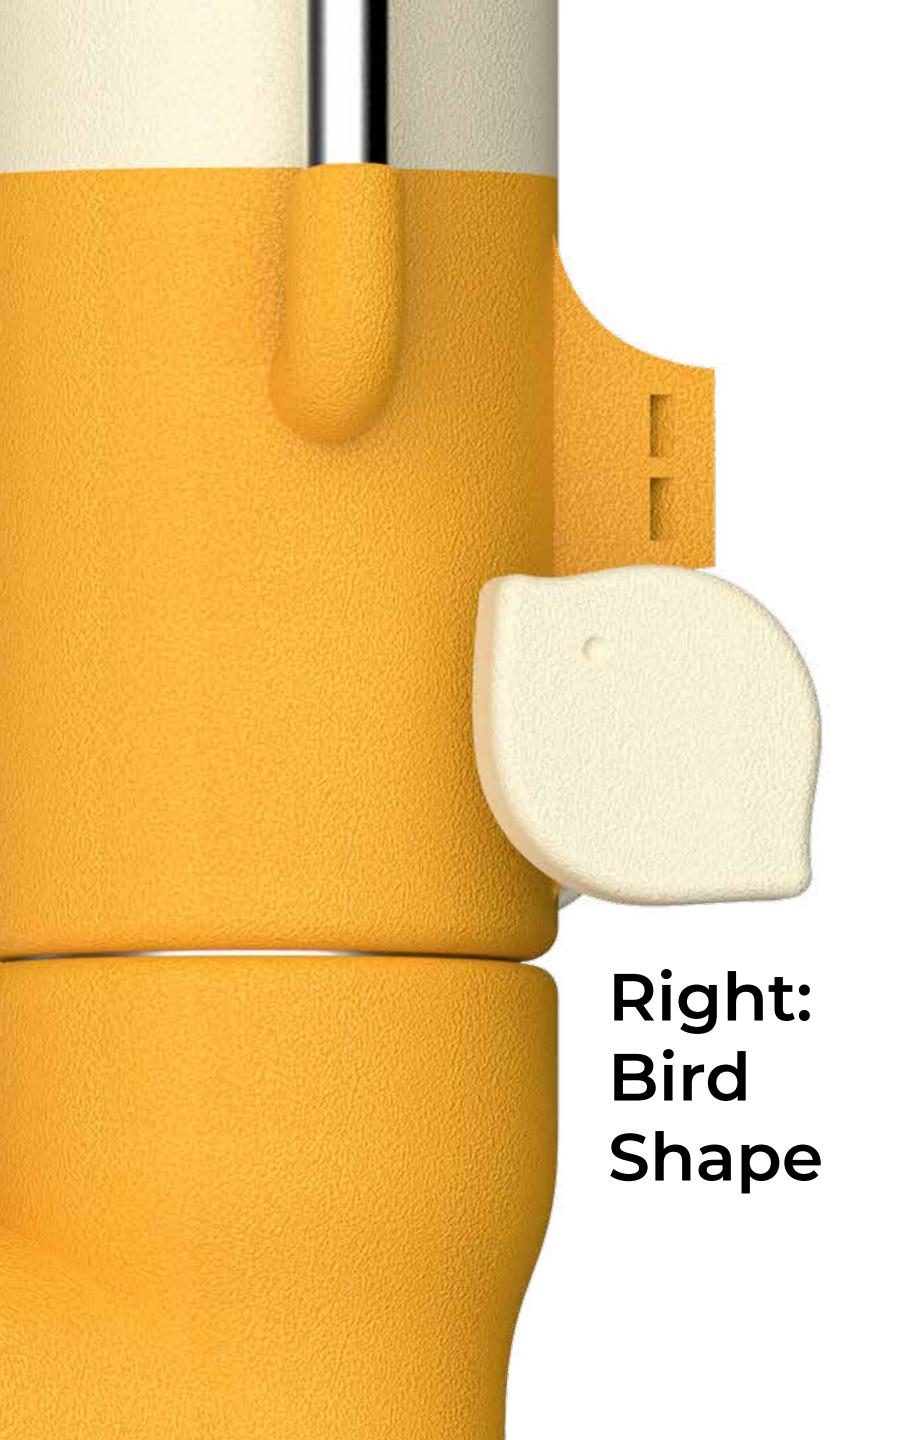

# Part for Bird Interaction Rope Transparent Ceiling Cap Hook Wide-mouth Opening Mounting Container Opening for Seed Transparent Bottom Seed Tray