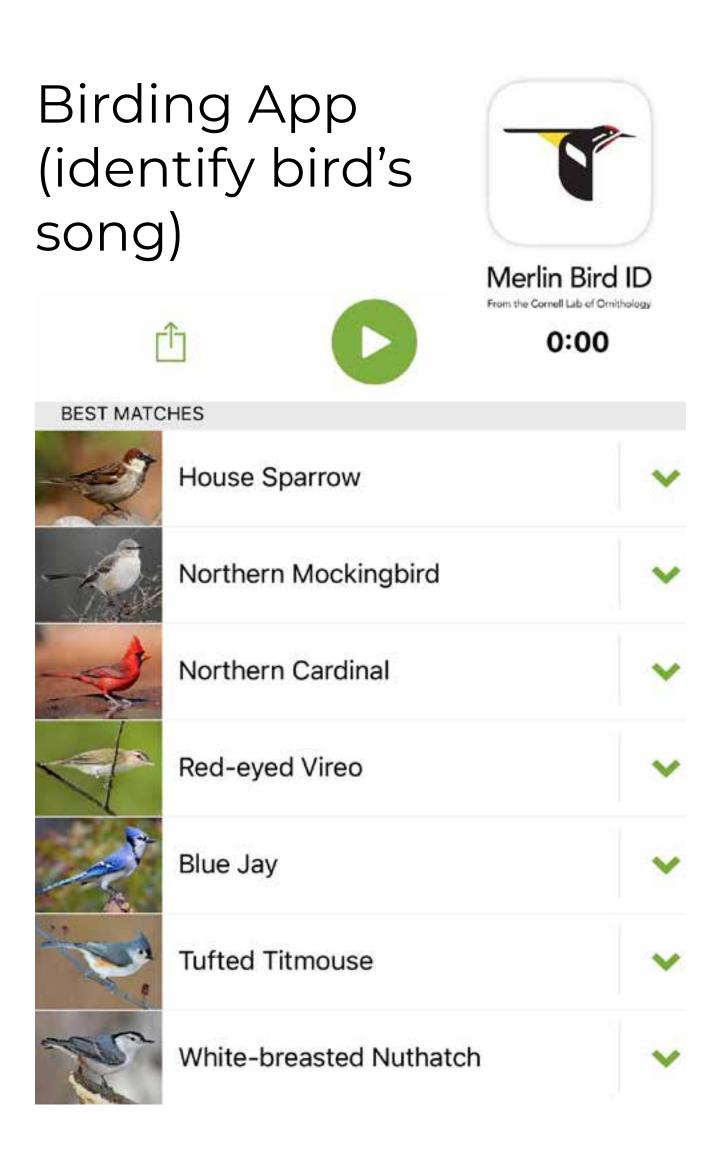

#### Challenge for beginners:

- Equipments
- Finding birds
- Identifying birds

#### Interview with Gabriel Willow:

- Feeder season: October to May
- Birds' color preferences.