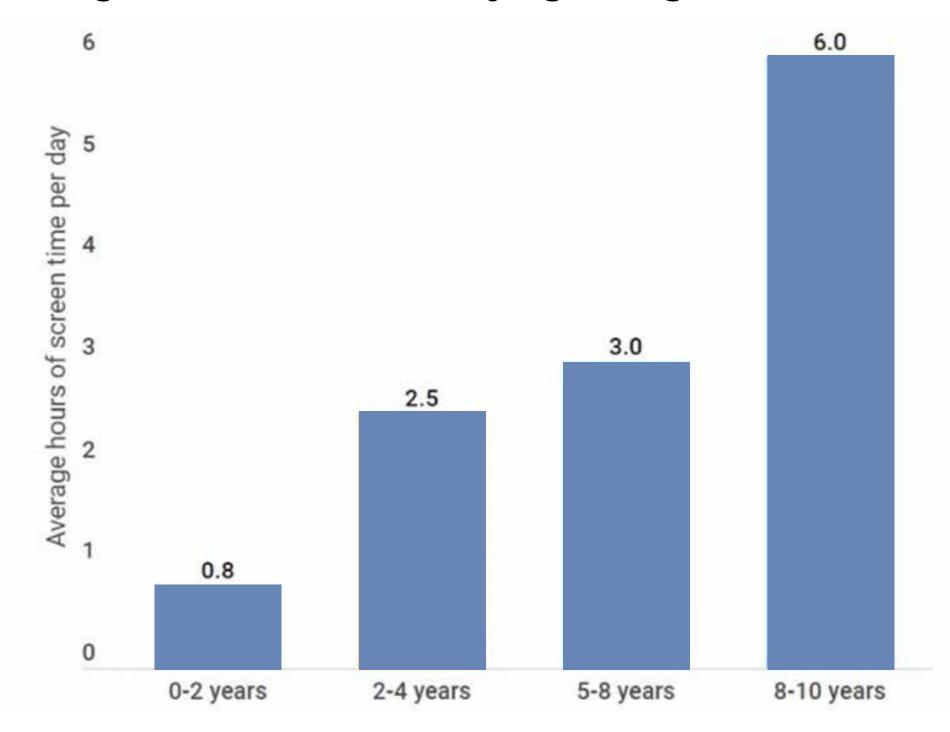

#### Average Child Screen Time by Age Range

People worldwide spend about **6h58mins** (**44%** of their waking hours) on their screens per day.