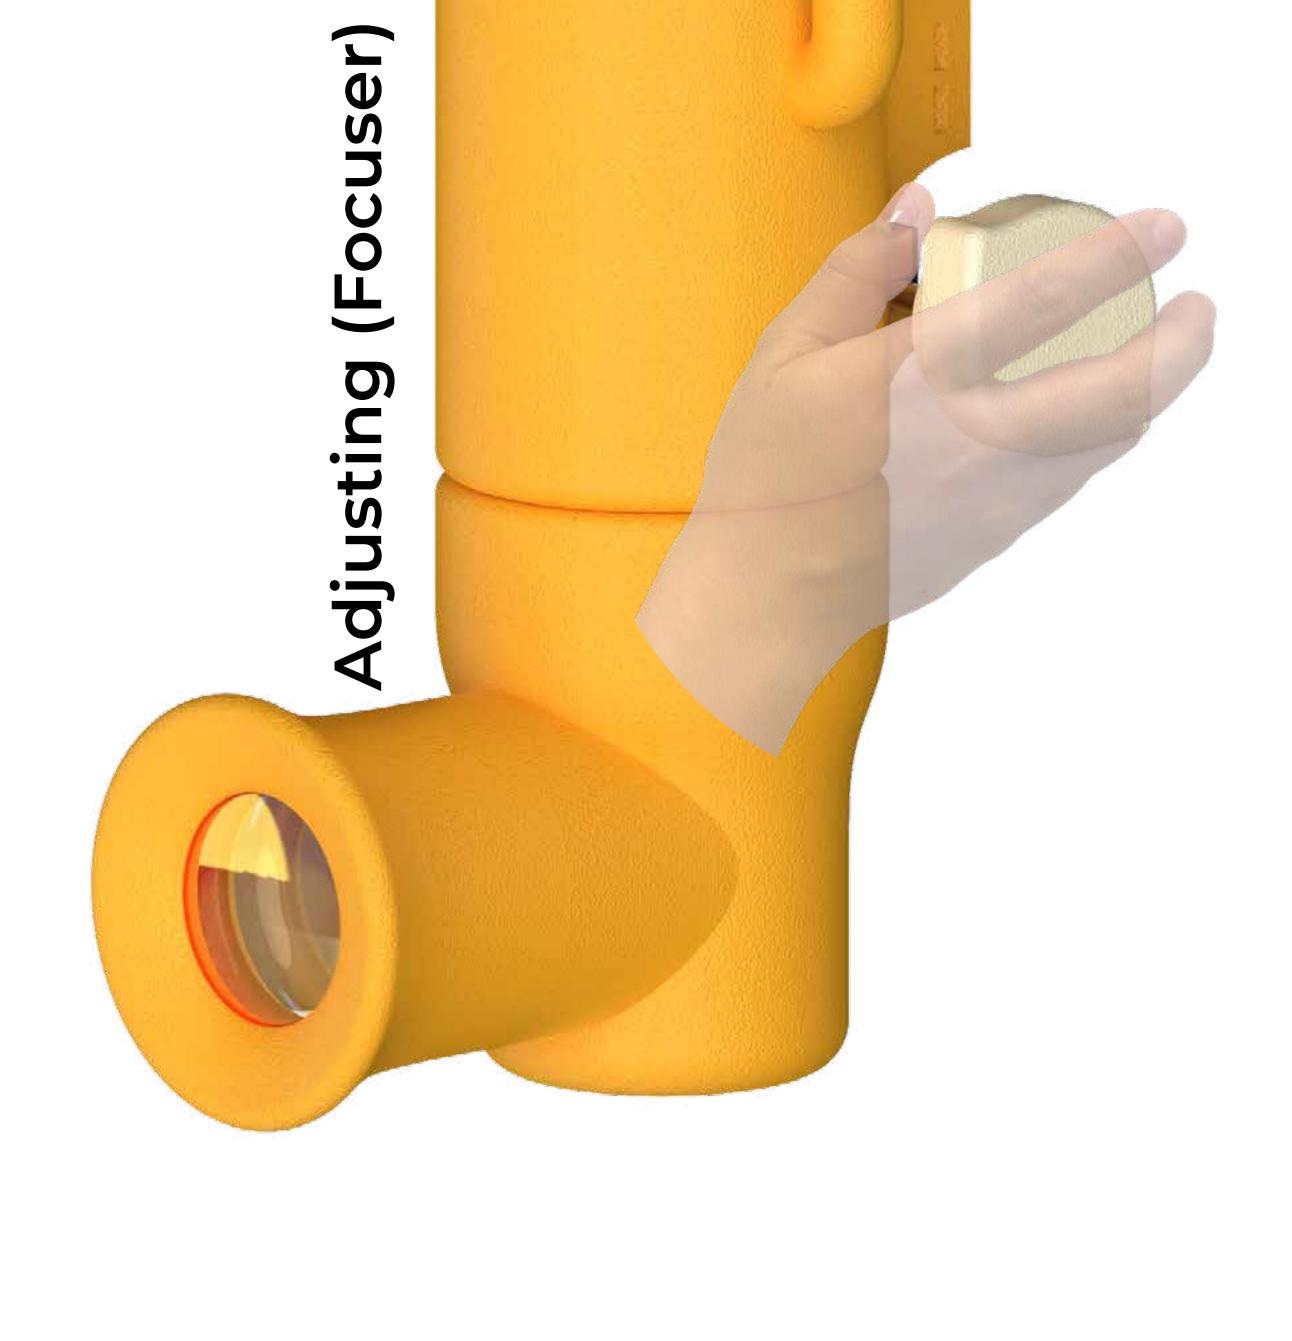

### Primary Mirror Part for Top Glass Human Interaction Dew Shield Lens Port Objective lens Main Tube Aluminum Rod Mounting 1 Focuser Rack Eyepiece holder Mounting 2 Secondary Mirror Eyepiece lens Pinion Knobs

# How Optics Function Inside