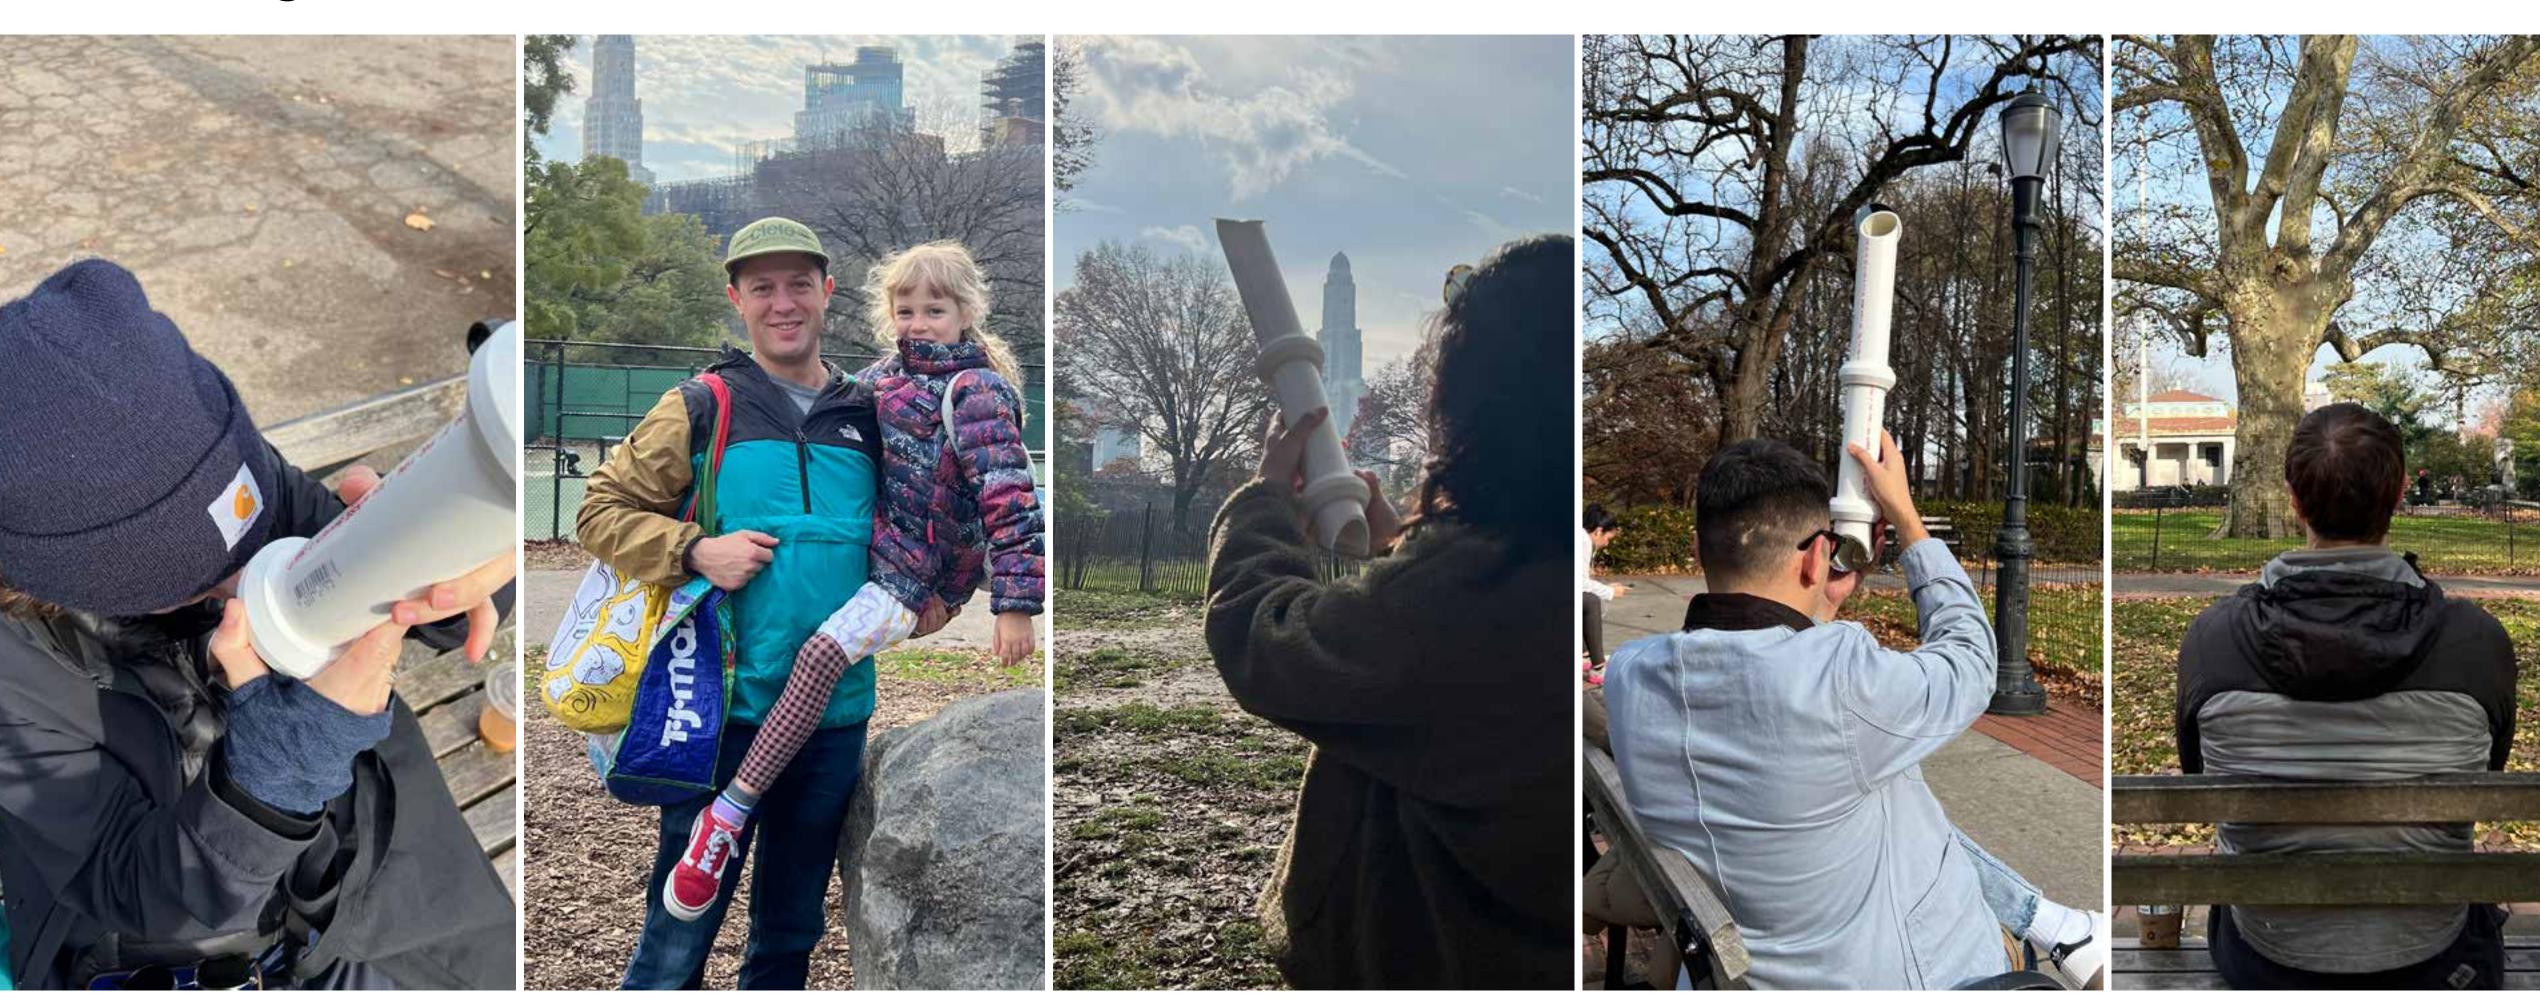

# User Interviews with early prototype and sketch

Park-goers in Fort Greene Park