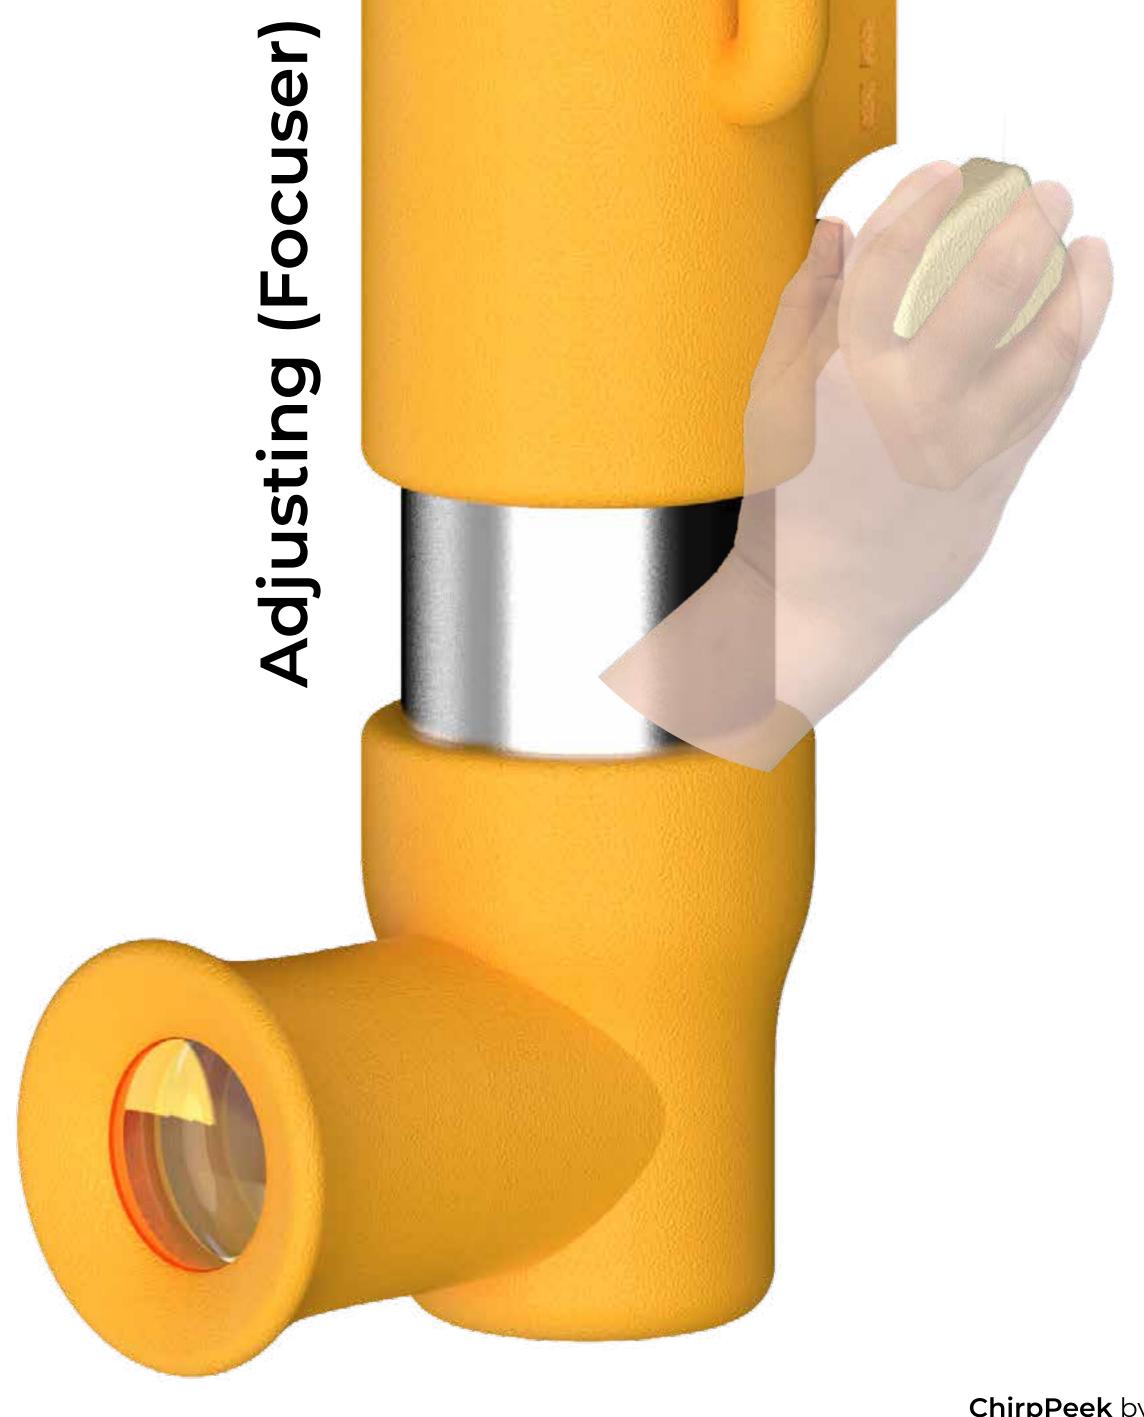

### Primary Mirror Part for Top Glass Human Interaction Dew Shield Lens Port Objective lens Main Tube Aluminum Rod Mounting 1 Focuser Rack Eyepiece holder Mounting 2 Secondary Mirror Eyepiece lens Pinion Knobs

# How Optics Function Inside