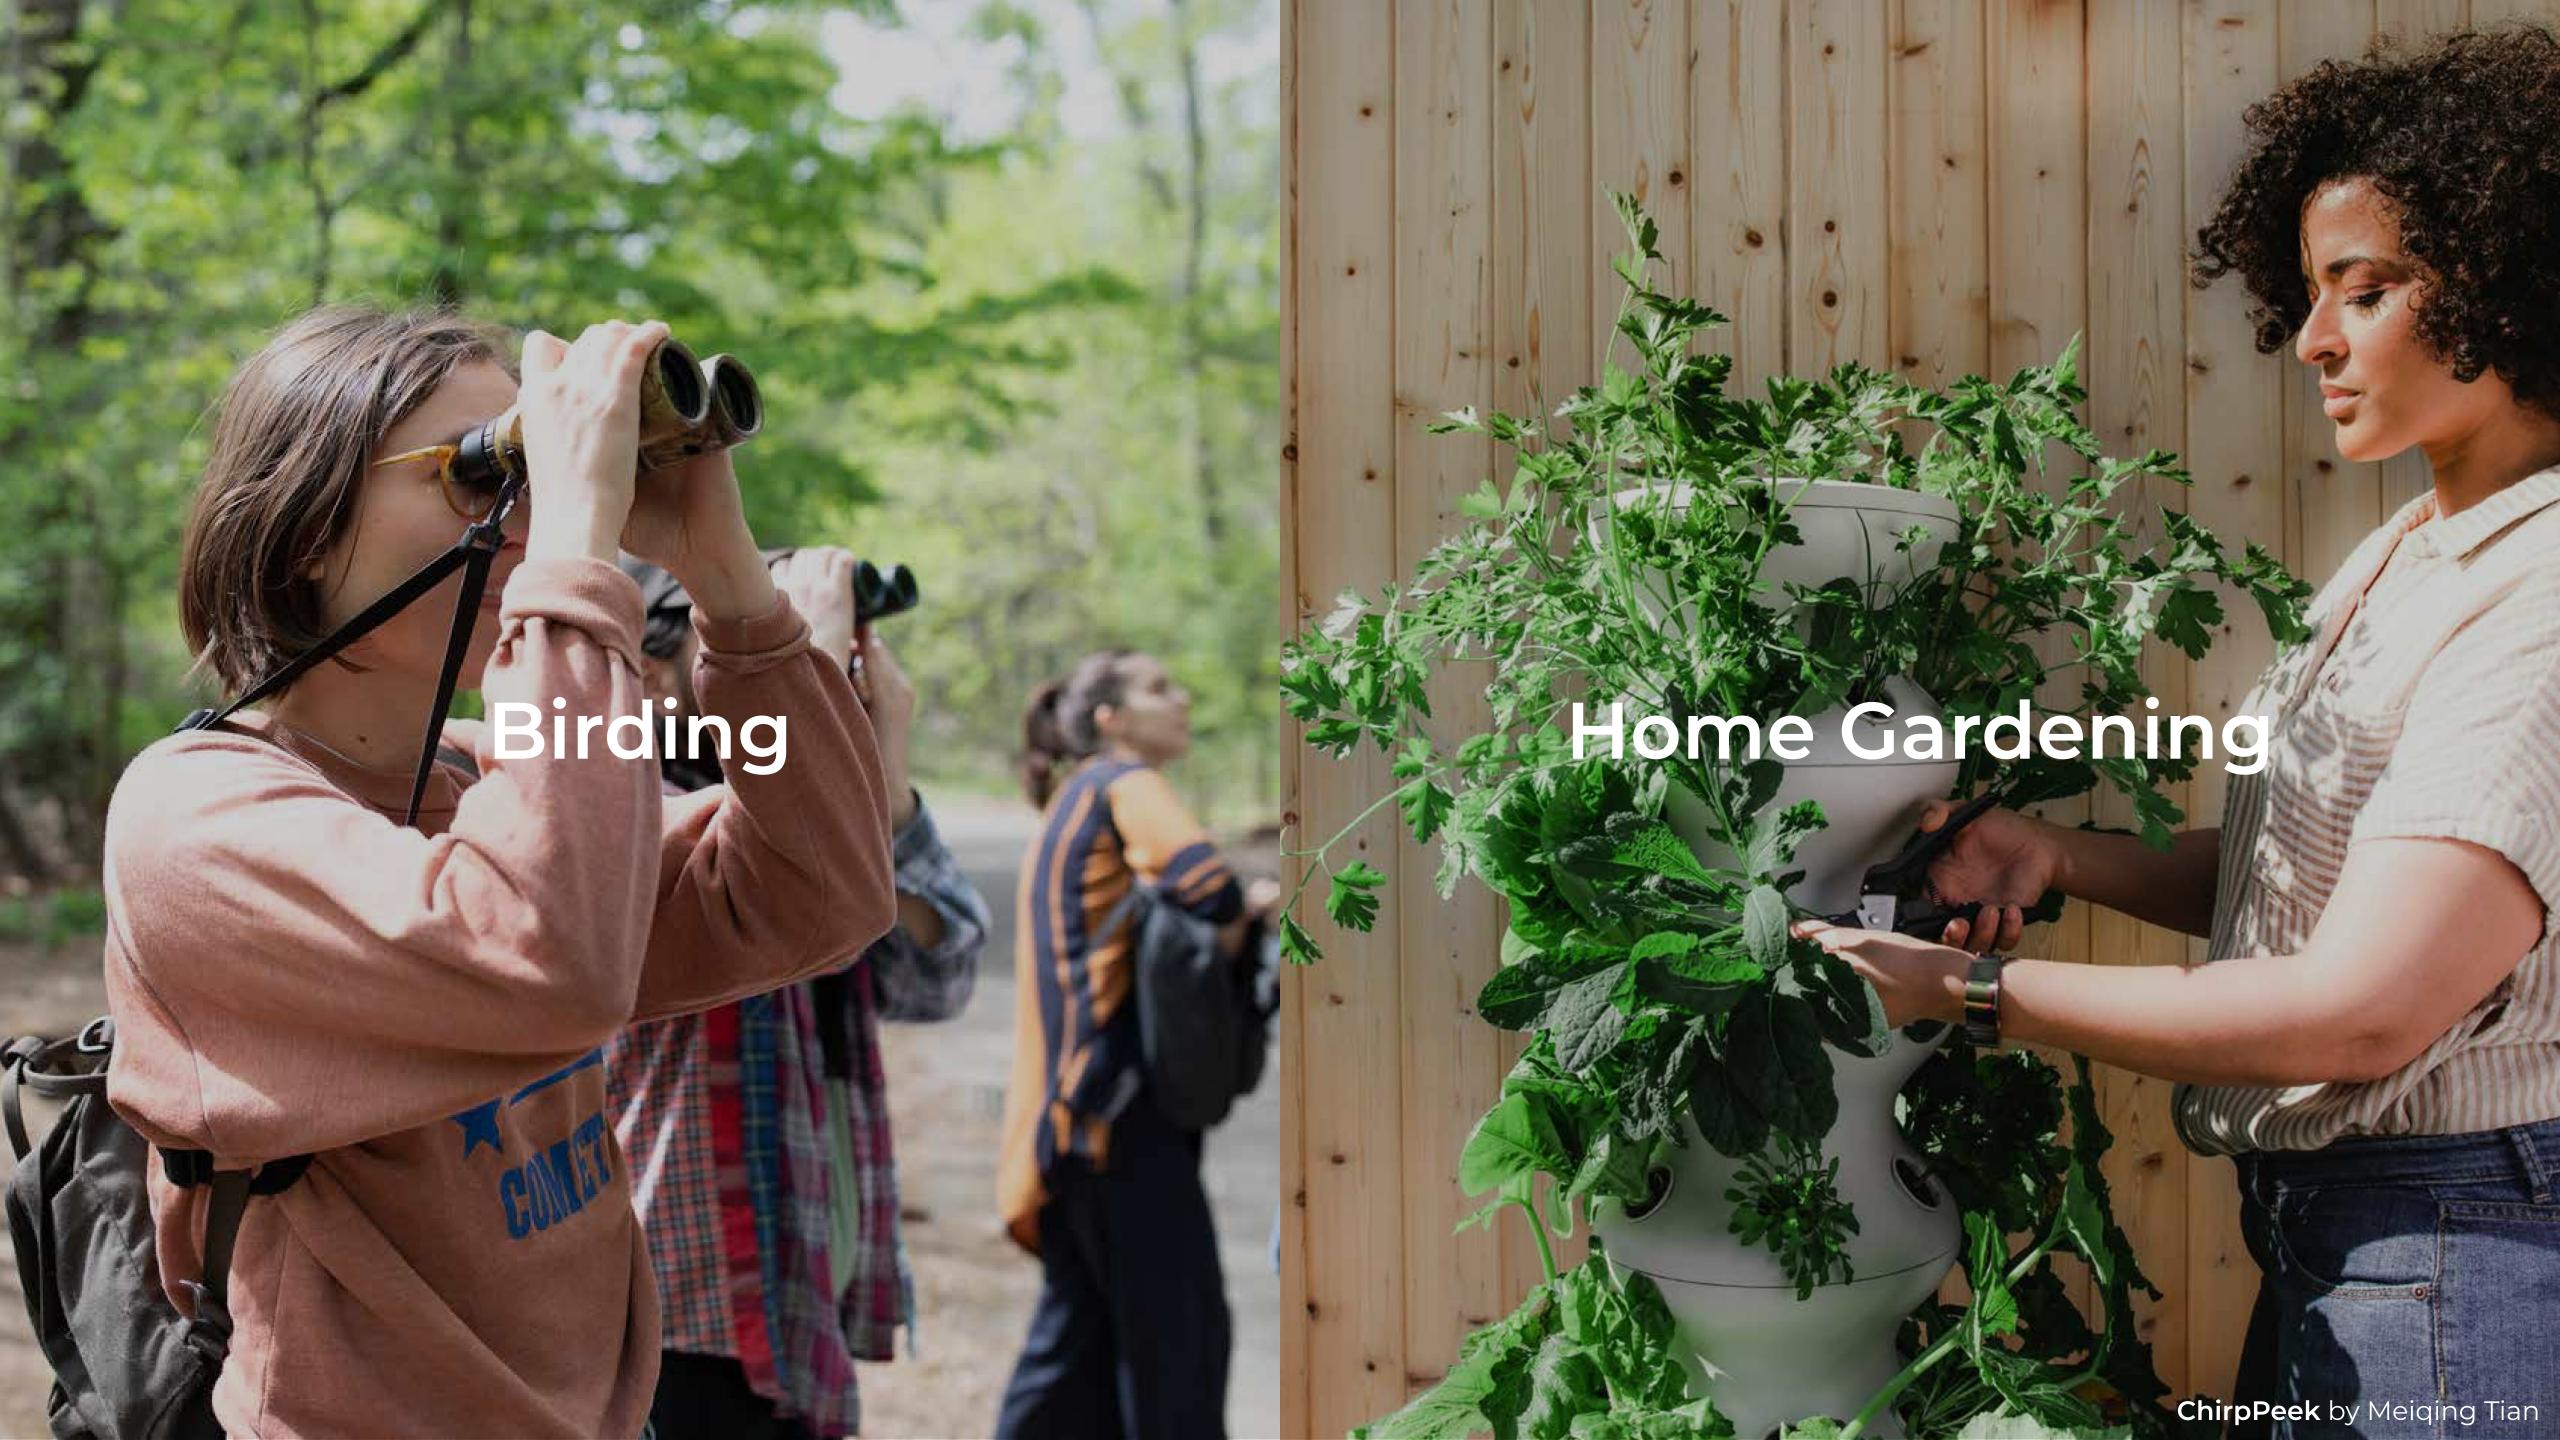

### Birding

In pandemic times
bird-watching has grown
in popularity (around 20%
of the US population).