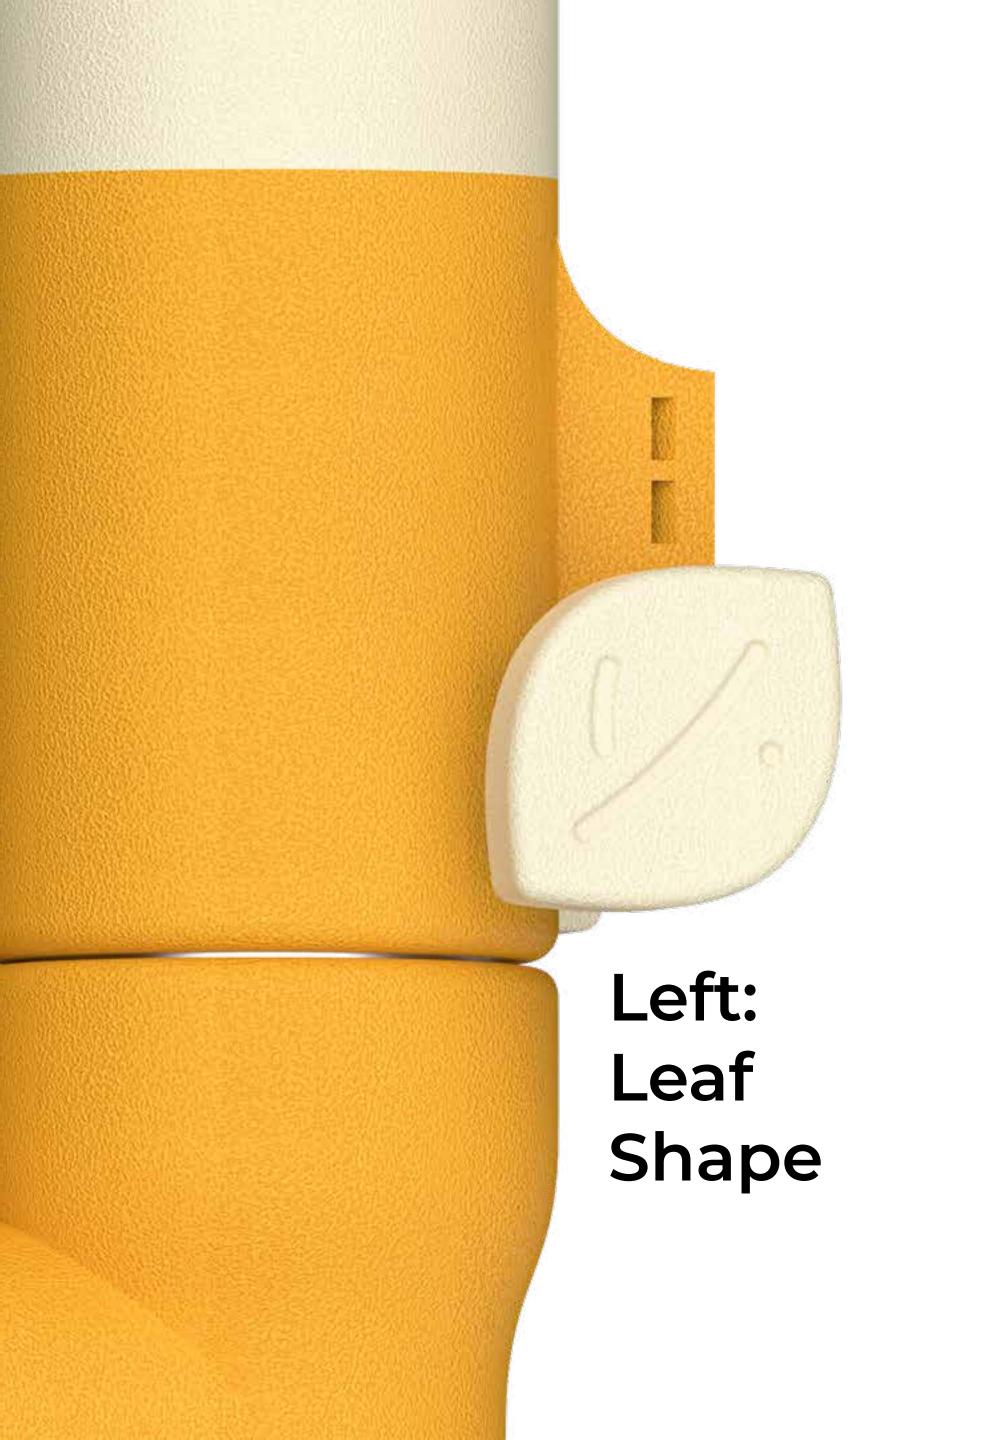

# Part for Bird Interaction Rope Transparent Ceiling Cap Hook Wide-mouth Opening Mounting Container Opening for Seed Transparent Bottom Seed Tray