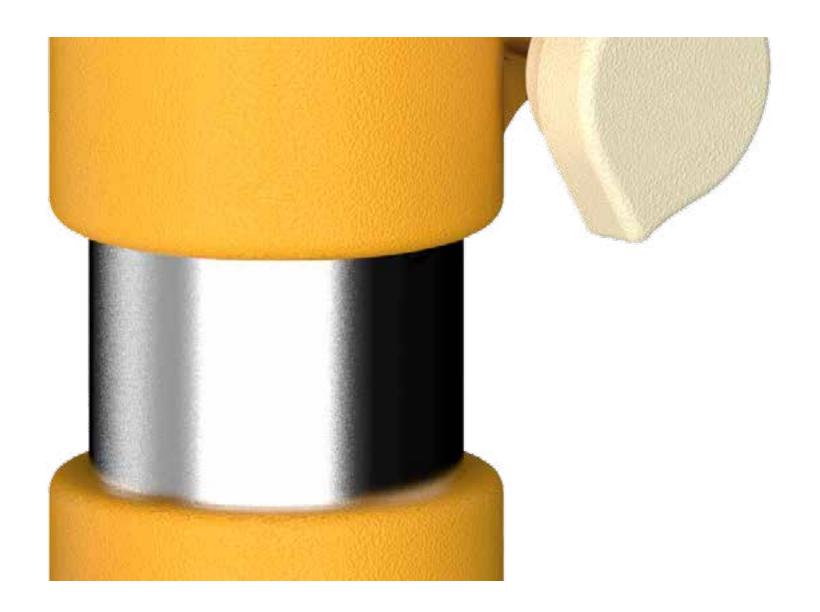

### Primary Mirror Part for Top Glass Human Interaction Dew Shield Lens Port Objective lens Main Tube Aluminum Rod Mounting 1 Focuser Rack Eyepiece holder Mounting 2 Secondary Mirror Eyepiece lens Pinion Knobs

# How Optics Function Inside