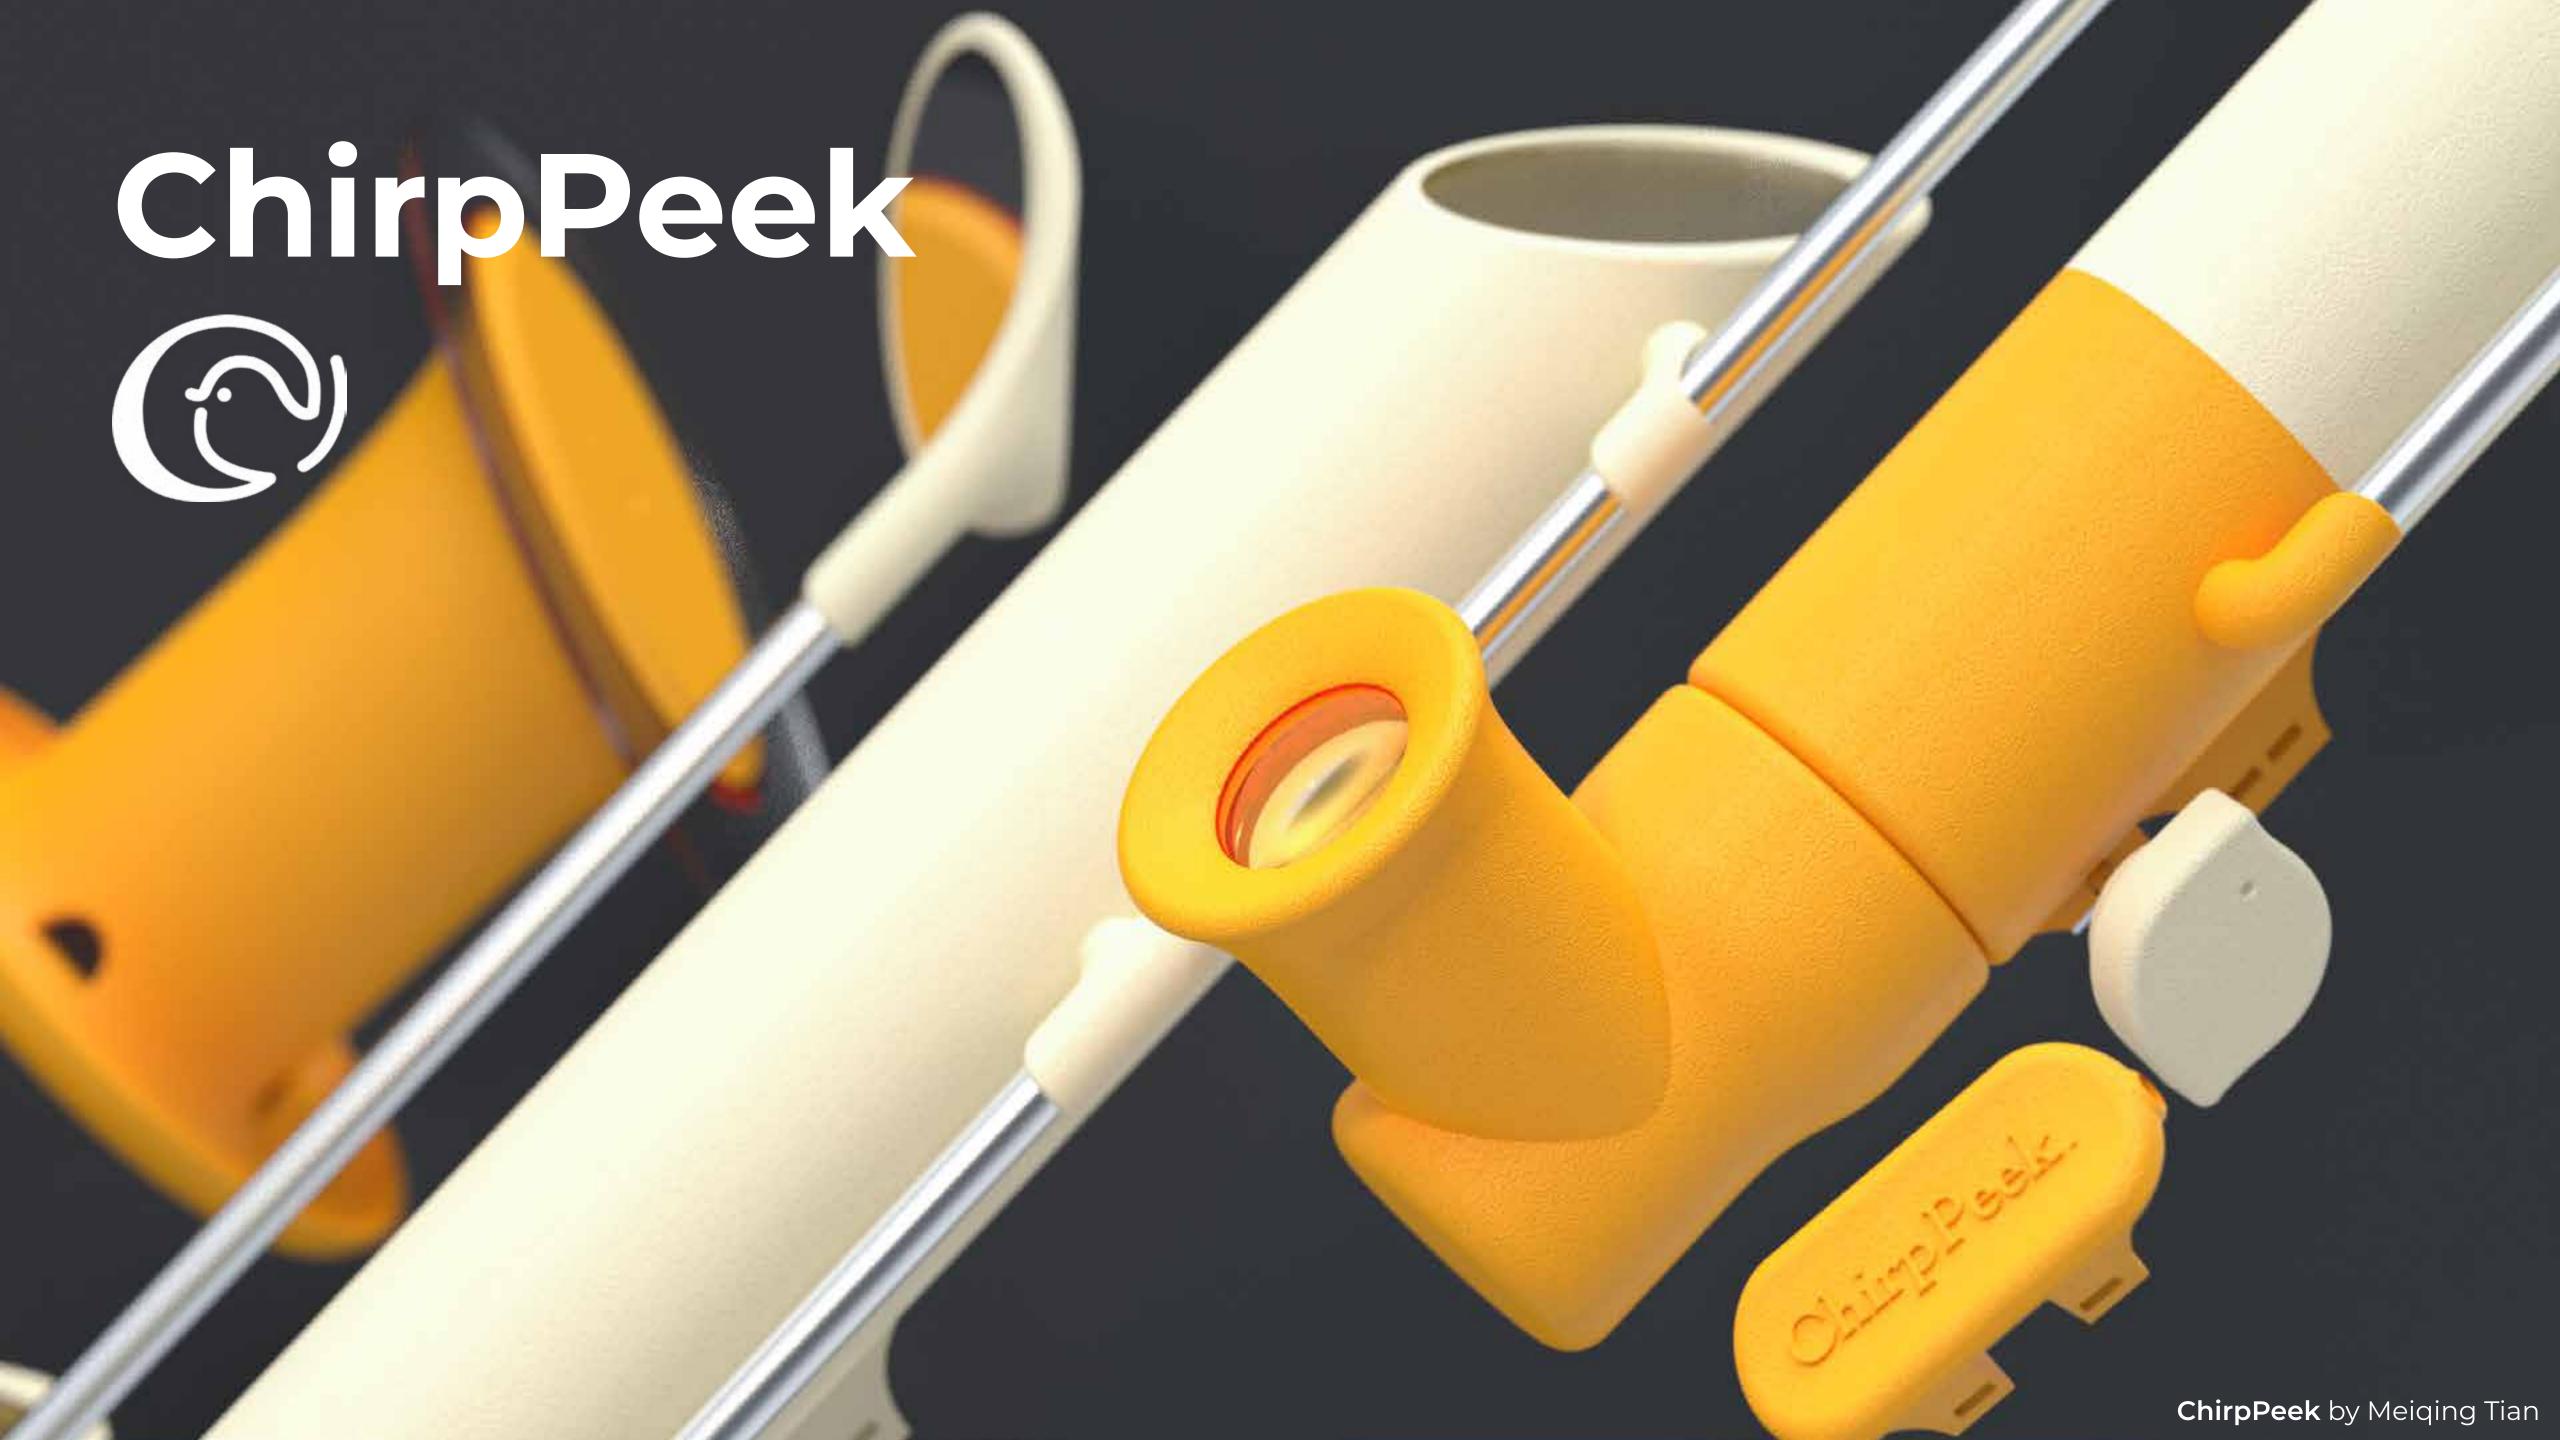

### Primary Mirror Part for Top Glass Human Interaction Dew Shield Lens Port Objective lens Main Tube Aluminum Rod Mounting 1 Focuser Rack Eyepiece holder Mounting 2 Secondary Mirror Eyepiece lens Pinion Knobs

# Part for Bird Interaction Rope Transparent Ceiling Cap Hook Wide-mouth Opening Mounting Container Opening for Seed Transparent Bottom Seed Tray