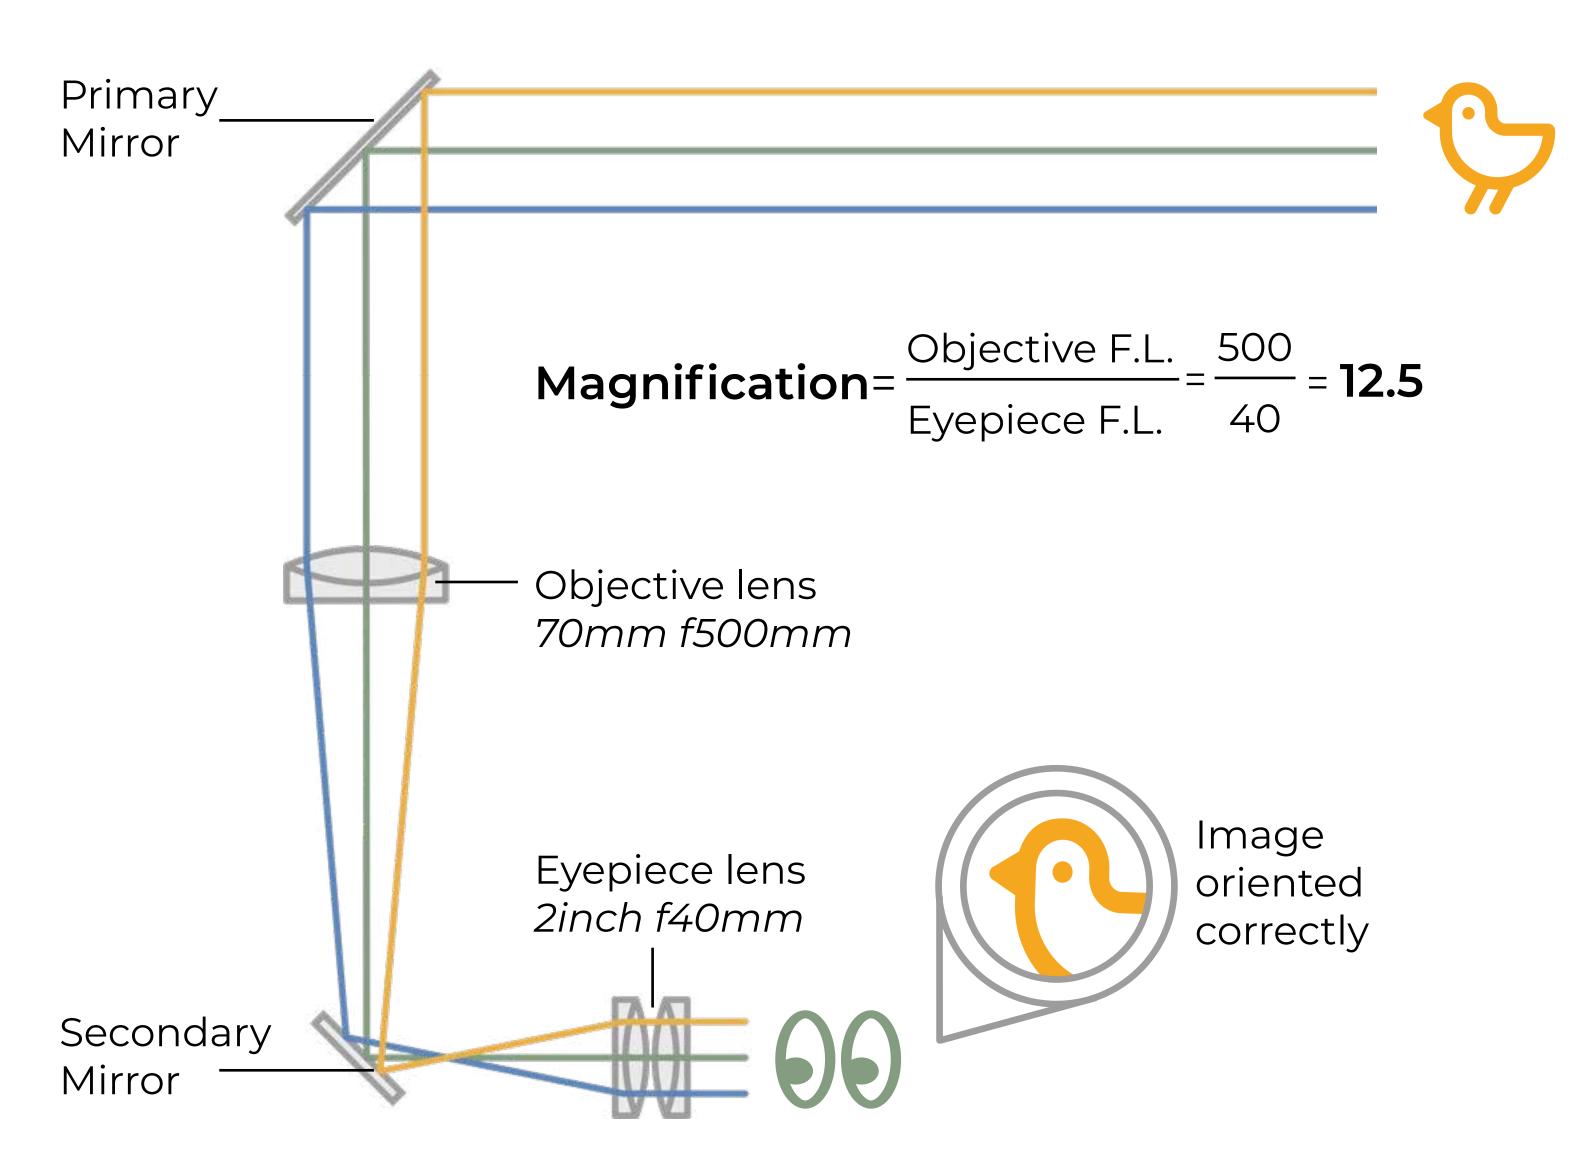

### Primary Mirror Part for Top Glass Human Interaction Dew Shield Lens Port Objective lens Main Tube Aluminum Rod Mounting 1 Focuser Rack Eyepiece holder Mounting 2 Secondary Mirror Eyepiece lens Pinion Knobs

# How Optics Function Inside