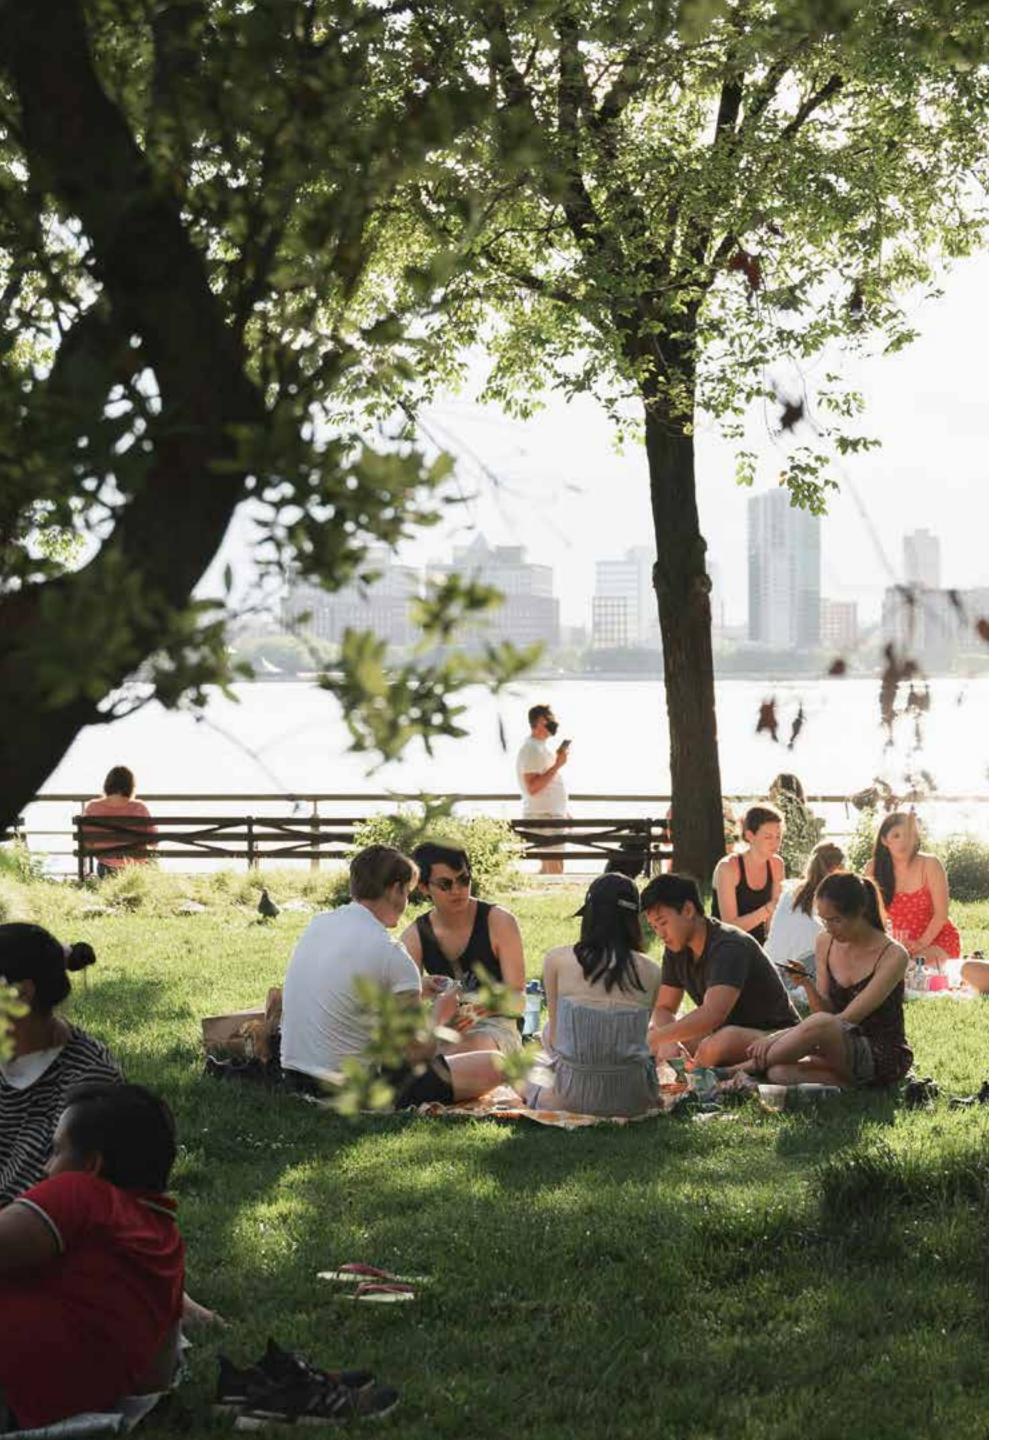

#### American Adults Report Spending Little Time Outside Each Week

56% of American adults report spending5 hours or fewer outside in nature each week.