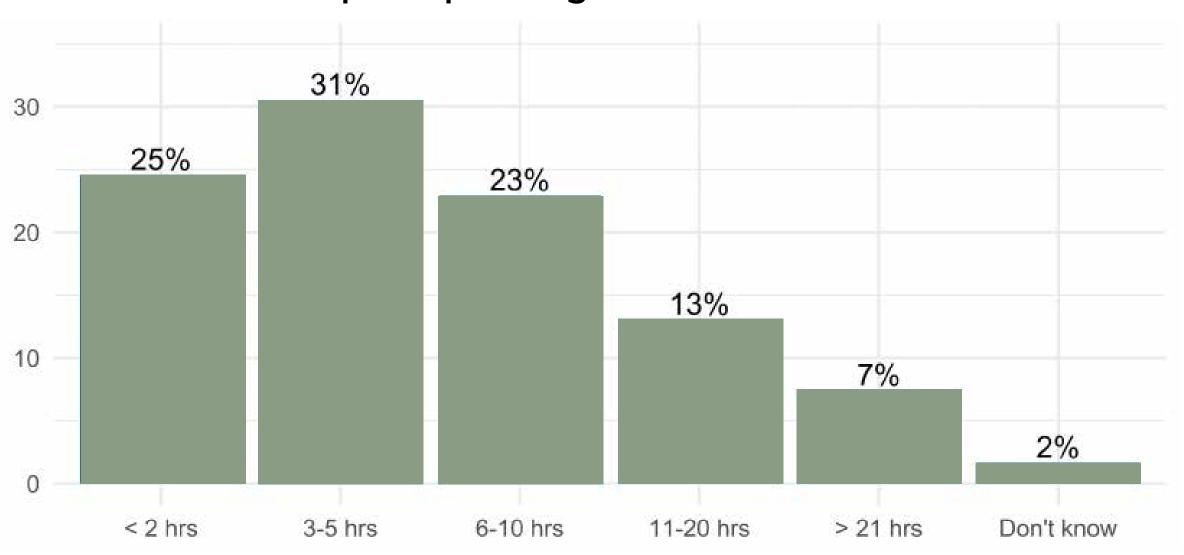

#### Average Child Screen Time by Age Range

People worldwide spend about **6h58mins** (**44%** of their waking hours) on their screens per day.