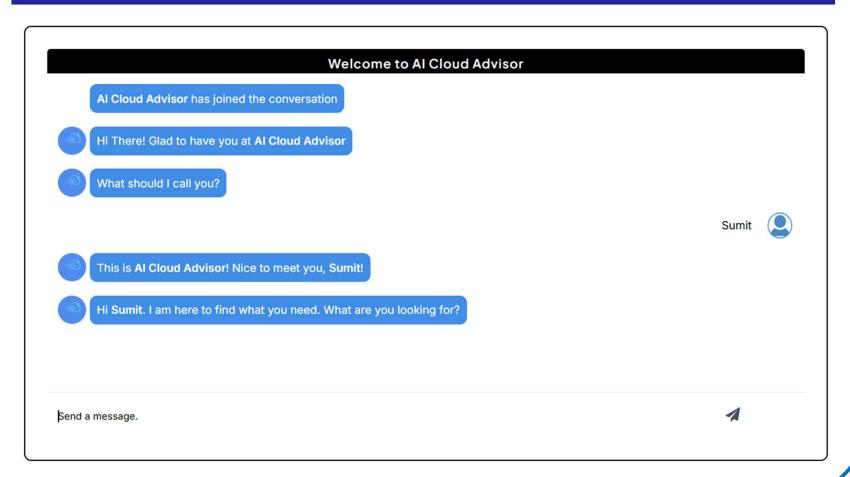

# Welcome to Al Cloud Advisor Al Cloud Advisor has joined the conversation Hi There! Glad to have you at Al Cloud Advisor What should I call you? Send a message.

Home Try Me Best Practices v Blogs About Us Contact Us