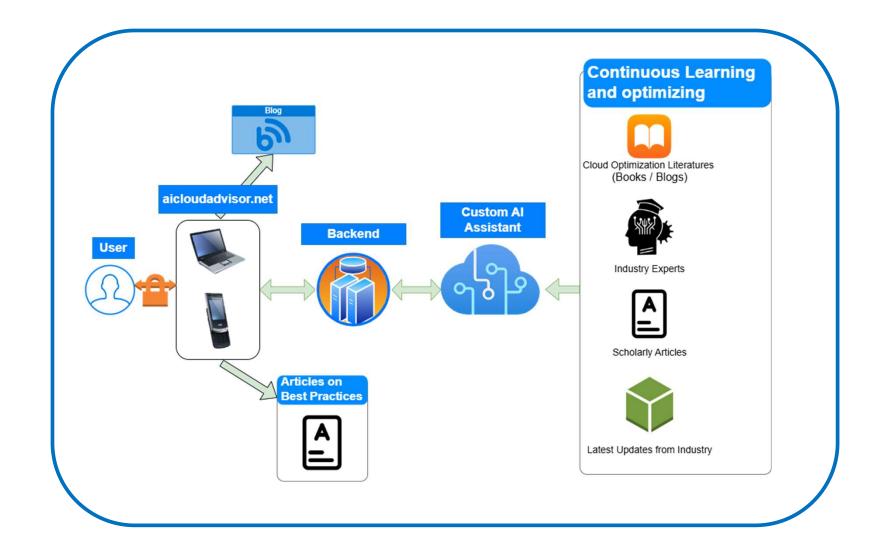

# aicloudadvisor.net Homepage

# **Custom AI-Powered Cloud** & Microservices Advisor

A custom-trained AI assistant for cloud best practices, troubleshooting, and architecture recommendations.

Try Me!

Contact Us

# **Blogs**

March 4, 2025

How AI is Reducing Cloud Costs: A Deep Dive into Intelligent Optimization

Cloud computing is a double-edged sword. On one side, it's...

Learn more

Al-Powered Security in the Cloud: A New Era of Threat Detection

# **Custom trained Chatbot**

Home Try Me Best Practices v Blogs About Us Contact Us

# Welcome to Al Cloud Advisor Al Cloud Advisor has joined the conversation Hi There! Glad to have you at Al Cloud Advisor What should I call you? Send a message.

Home Try Me Best Practices v Blogs About Us Contact Us

Home Try Me Best Practices v Blogs About Us Contact Us